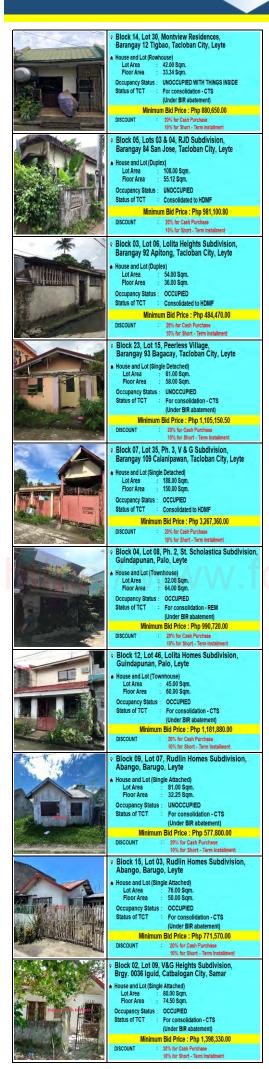

| ITEM<br>NO. | PROPERTY<br>NUMBER             | LOCATION                                                                                           | TYPE                    | TCT NO.                             | LOT<br>AREA | FLOOR<br>AREA | MINIMUM BID<br>PRICE | APPRAISAL<br>DATE | REQUIRED GROSS MONTHLY INCOME<br>FOR BIDDERS WHO WILL CHOOSE<br>LONG TERM INSTALLMENT AS MODE<br>OF PAYMENT<br>(Amount is based on minimum bid<br>price, required GMI may change<br>depending on actual Bid Offer) | STATUS OF TCT                                 |
|-------------|--------------------------------|----------------------------------------------------------------------------------------------------|-------------------------|-------------------------------------|-------------|---------------|----------------------|-------------------|--------------------------------------------------------------------------------------------------------------------------------------------------------------------------------------------------------------------|-----------------------------------------------|
|             |                                |                                                                                                    | TACLO                   | BAN CITY, LEY                       | TE          |               |                      |                   |                                                                                                                                                                                                                    |                                               |
| MONTVI      | IEW RESIDENCES                 | S, BARANGAY 12 TIGBAO, TACLOBAN CITY, LEYTE                                                        | .,,,,,                  |                                     |             |               |                      |                   |                                                                                                                                                                                                                    |                                               |
| 1           | 870202007130006                | LOT 30, BLOCK 14, MONTVIEW RESIDENCES, BARANGAY 12<br>TIGBAO, TACLOBAN CITY, LEYTE                 | ROWHOUSE                | 122-2010001213                      | 42.00       | 33.34         | 880,650.00           | 12/15/23          | <b>₱</b> 15,492.32                                                                                                                                                                                                 | For consolidation - CTS (Under BIR abatement) |
| KASSEL      | HOMES SUBDIV                   | ISION, BARANGAY 71 NAGA-NAGA/ANIBONG, TACLOB                                                       | AN CITY, LEYTE          |                                     |             |               |                      |                   |                                                                                                                                                                                                                    |                                               |
| 2           | 807018092800003                | LOT 17, BLOCK 09, KASSEL HOMES SUBDIVISION, BARANGAY 71<br>NAGA-NAGA/ANIBONG, TACLOBAN CITY, LEYTE | ROWHOUSE                | T-66688                             | 35.00       | 35.00         | 507,600.00           | 11/13/23          | <b>₽</b> 8,929.66                                                                                                                                                                                                  | Consolidated to HDMF                          |
| V & G S     | UBDIVI <mark>SION</mark> , BAR | ANGAY 80 MARASBARAS, TACLOBAN CITY, LEYTE                                                          |                         |                                     |             |               |                      |                   |                                                                                                                                                                                                                    |                                               |
| 3           | 807019082800023                | LOT 13, BLOCK 27, PH. 2B, V & G SUBDIVISION, BARANGAY 80 MARASBARAS, TACLOBAN CITY, LEYTE          | SINGLE DETACHED         | T-60391                             | 150.00      | 121.00        | 2,432,430.00         | 11/20/23          | <b>₽</b> 42,791.11                                                                                                                                                                                                 | For consolidation - REM (Under BIR abatement) |
| RJD SU      | BDIVISION, BARA                | NGAY 84 SAN JOSE, TACLOBAN CITY, LEYTE                                                             |                         |                                     |             |               |                      |                   |                                                                                                                                                                                                                    |                                               |
| 4           | 870202310240003                | LOTS 03 & 04, BLOCK 05, RJD SUBDIVISION, BARANGAY 84 SAN JOSE, TACLOBAN CITY, LEYTE                | DUPLEX                  | 122-2010001020 & 122-<br>2010001463 | 108.00      | 55.12         | 981,100.80           | 09/18/23          | <b>₱</b> 17,259.45                                                                                                                                                                                                 | Consolidated to HDMF                          |
| KASSEL      | CITY SUBDIVISION               | ON, BARANGAY 91 ABUCAY, TACLOBAN CITY, LEYTE                                                       |                         |                                     |             |               |                      |                   |                                                                                                                                                                                                                    |                                               |
| 5           | 807018092800121                | LOT 10, BLOCK 29, KASSEL CITY SUBDIVISION, BARANGAY 91<br>ABUCAY, TACLOBAN CITY, LEYTE             | ROWHOUSE                | 122-2016001133                      | 35.00       | 35.00         | 500,400.00           | 12/15/23          | <b>₽</b> 8,803.00                                                                                                                                                                                                  | Consolidated to HDMF                          |
| 6           | 870202206270005                | LOT 22, BLOCK 34, KASSEL CITY SUBDIVISION, BARANGAY 91<br>ABUCAY, TACLOBAN CITY, LEYTE             | ROWHOUSE                | 122-2016001035                      | 35.00       | 29.75         | 447,030.00           | 02/21/24          | <b>₱</b> 7,864.12                                                                                                                                                                                                  | Consolidated to HDMF                          |
| LOLITA      | HEIGHTS SUBDIV                 | VISION, BARANGAY 92 APITONG, TACLOBAN CITY, LEY                                                    | TE                      |                                     |             |               |                      |                   |                                                                                                                                                                                                                    |                                               |
| 7           | 807019012900026                | LOT 06, BLOCK 03, LOLITA HEIGHTS SUBDIVISION, BARANGAY 92<br>APITONG, TACLOBAN CITY, LEYTE         | DUPLEX                  | 122-2017000486                      | 54.00       | 36.00         | 484,470.00           | 08/03/22          | <b>₽</b> 8,522.76                                                                                                                                                                                                  | Consolidated to HDMF                          |
| 8           | 807018092800204                | LOT 19, BLOCK 04, LOLITA HEIGHTS SUBDIVISION, BARANGAY 92<br>APITONG, TACLOBAN CITY, LEYTE         | DUPLEX WITH<br>FIREWALL | T-68379                             | 54.00       | 54.00         | 1,036,170.00         | 12/15/23          | <b>₱</b> 18,228.22                                                                                                                                                                                                 | Consolidated to HDMF                          |
| PEERLE      | SS VILLAGE SUE                 | BDIVISION, BARANGAY 93 BAGACAY, TACLOBAN CITY,                                                     | LEYTE                   |                                     |             |               | •                    |                   | -                                                                                                                                                                                                                  |                                               |
| 9           | 870202005280003                | LOT 18, BLOCK 24, PEERLESS VILLAGE SUBDIVISION, BARANGAY 93 BAGACAY, TACLOBAN CITY, LEYTE          | SINGLE DETACHED         | T-7617                              | 81.00       | 80.00         | 1,529,550.00         | 11/13/23          | <b>₽</b> 26,907.72                                                                                                                                                                                                 | For consolidation - CTS (Under BIR abatement) |
| 10          | 870202110040035                | LOT 15, BLOCK 23, PEERLESS VILLAGE, BARANGAY 93 BAGACAY, TACLOBAN CITY, LEYTE                      | SINGLE DETACHED         | T-7592                              | 81.00       | 58.00         | 1,105,150.50         | 01/11/24          | <b>₱</b> 19,441.72                                                                                                                                                                                                 | For consolidation - CTS (Under BIR abatement) |

| ITEM<br>NO. | PROPERTY<br>NUMBER | LOCATION                                                                                      | TYPE            | TCT NO.        | LOT<br>AREA | FLOOR<br>AREA | MINIMUM BID<br>PRICE | APPRAISAL<br>DATE | REQUIRED GROSS MONTHLY INCOME<br>FOR BIDDERS WHO WILL CHOOSE<br>LONG TERM INSTALLMENT AS MODE<br>OF PAYMENT<br>(Amount is based on minimum bid<br>price, required GMI may change<br>depending on actual Bid Offer) | STATUS OF TCT                                    |
|-------------|--------------------|-----------------------------------------------------------------------------------------------|-----------------|----------------|-------------|---------------|----------------------|-------------------|--------------------------------------------------------------------------------------------------------------------------------------------------------------------------------------------------------------------|--------------------------------------------------|
| V & G S     | UBDIVISION, BAR    | ANGAY 109 CALANIPAWAN, TACLOBAN CITY, LEYTE                                                   |                 |                |             | _             |                      |                   |                                                                                                                                                                                                                    |                                                  |
| 11          | 870202001170005    | LOT 23, BLOCK 04, PH. 3, V & G SUBDIVISION, BARANGAY 109<br>CALANIPAWAN, TACLOBAN CITY, LEYTE | SINGLE DETACHED | 122-2022001278 | 258.00      | 250.00        | 5,988,960.00         | 11/20/23          | ₱105,357.30                                                                                                                                                                                                        | Consolidated to HDMF                             |
| 12          | 870201810150003    | LOT 19, BLOCK 06, PH. 3, V & G SUBDIVISION, BARANGAY 109<br>CALANIPAWAN, TACLOBAN CITY, LEYTE | SINGLE DETACHED | 122-2021000032 | 180.00      | 131.00        | 3,025,710.00         | 11/20/23          | <b>₱</b> 53,228.05                                                                                                                                                                                                 | Consolidated to HDMF                             |
| 13          | 870202101200009    | LOT 35, BLOCK 07, PH. 3, V & G SUBDIVISION, BARANGAY 109<br>CALANIPAWAN, TACLOBAN CITY, LEYTE | SINGLE DETACHED | 122-2023000693 | 188.00      | 150.00        | 3,267,360.00         | 09/30/22          | <b>₱</b> 57,479.13                                                                                                                                                                                                 | Consolidated to HDMF                             |
|             |                    |                                                                                               | P/              | ALO, LEYTE     |             |               |                      |                   |                                                                                                                                                                                                                    |                                                  |
| ST. SCH     | HOLASTICA SUBD     | IVISION, GUINDAPUNAN, PALO, LEYTE                                                             |                 |                |             |               |                      |                   |                                                                                                                                                                                                                    |                                                  |
| 14          | 870202110270025    | LOT 14, BLOCK 03, ST. SCHOLASTICA SUBDIVISION,<br>GUINDAPUNAN, PALO, LEYTE                    | TOWNHOUSE       | TP-17372       | 53.00       | 64.00         | 1,028,790.00         | 11/20/23          | <b>₱</b> 18,098.39                                                                                                                                                                                                 | For consolidation - CTS (Under BIR abatement)    |
| 15          | 807019111800007    | LOT 03, BLOCK 04, PH. 2, ST. SCHOLASTICA SUBDIVISION, GUINDAPUNAN, PALO, LEYTE                | TOWNHOUSE       | TP-17793       | 32.00       | 40.00         | 555,840.00           | 04/13/23          | <b>₱</b> 9,778.29                                                                                                                                                                                                  | For consolidation - REM                          |
| 16          | 870202203180016    | LOT 08, BLOCK 04, PH. 2, ST. SCHOLASTICA SUBDIVISION, GUINDAPUNAN, PALO, LEYTE                | TOWNHOUSE       | TP-20279       | 32.00       | 64.00         | 990,720.00           | 11/20/23          | <b>₱</b> 17,428.67                                                                                                                                                                                                 | For consolidation - REM (Under BIR abatement)    |
| 17          | 807018092800193    | LOT 10, BLOCK 11, PH. 4, ST. SCHOLASTICA SUBDIVISION, GUINDAPUNAN, PALO, LEYTE                | TOWNHOUSE       | TP-23776       | 40.00       | 60.00         | 1,212,840.00         | 12/14/23          | <b>₱</b> 21,336.18                                                                                                                                                                                                 | For consolidation - CTS (Under BIR abatement)    |
| 18          | 870202209210002    | LOT 16, BLOCK 11, PH. 4, ST. SCHOLASTICA SUBDIVISION, GUINDAPUNAN, PALO, LEYTE                | TOWNHOUSE       | TP-23782       | 40.00       | 52.00         | 1,033,650.00         | 12/14/23          | <b>₱</b> 18,183.89                                                                                                                                                                                                 | For consolidation - CTS<br>(Under BIR abatement) |
| LOLITA      | HOMES SUBDIVIS     | SION, GUINDAPUNAN, PALO, LEYTE                                                                |                 |                |             |               |                      |                   |                                                                                                                                                                                                                    |                                                  |
| 19          | 807018092800197    | LOT 46, BLOCK 12, LOLITA HOMES SUBDIVISION, GUINDAPUNAN, PALO, LEYTE                          | TOWNHOUSE       | TP-16037       | 45.00       | 60.00         | 1,181,880.00         | 12/14/23          | <b>₽</b> 20,791.54                                                                                                                                                                                                 | For consolidation - CTS (Under BIR abatement)    |
|             |                    |                                                                                               | BAF             | RUGO, LEYTE    |             |               |                      |                   |                                                                                                                                                                                                                    |                                                  |
| RUDLIN      | I HOMES SUBDIVI    | SION, ABANGO, BARUGO, LEYTE                                                                   |                 |                |             |               |                      |                   |                                                                                                                                                                                                                    |                                                  |
| 20          | 807018092800155    | LOT 15, BLOCK 01, RUDLIN HOMES SUBDIVISION, ABANGO, BARUGO, LEYTE                             | SINGLE ATTACHED | TP-14278       | 105.00      | 32.25         | 457,866.00           | 11/15/23          | ₱8,054.74                                                                                                                                                                                                          | For consolidation - CTS (Under BIR abatement)    |
| 21          | 870201911200012    | LOT 16, BLOCK 01, RUDLIN HOMES SUBDIVISION, ABANGO, BARUGO, LEYTE                             | SINGLE ATTACHED | TP-14279       | 129.00      | 32.25         | 589,338.00           | 11/15/23          | <b>₱</b> 10,367.59                                                                                                                                                                                                 | For consolidation - CTS (Under BIR abatement)    |
| 22          | 870202110040041    | LOT 07, BLOCK 09, RUDLIN HOMES SUBDIVISION, ABANGO, BARUGO, LEYTE                             | SINGLE ATTACHED | TP-15355       | 81.00       | 32.25         | 577,800.00           | 07/07/23          | <b>₱</b> 10,164.61                                                                                                                                                                                                 | For consolidation - CTS (Under BIR abatement)    |
| 23          | 807018092800090    | LOT 02, BLOCK 13, RUDLIN HOMES SUBDIVISION, ABANGO, BARUGO, LEYTE                             | SINGLE ATTACHED | TP-14354       | 122.00      | 32.25         | 754,740.00           | 11/15/23          | <b>₱</b> 13,277.33                                                                                                                                                                                                 | For consolidation - CTS (Under BIR abatement)    |
| 24          | 807018092800073    | LOT 02, BLOCK 14, RUDLIN HOMES SUBDIVISION, ABANGO, BARUGO, LEYTE                             | SINGLE ATTACHED | TP-14389       | 79.00       | 29.00         | 474,534.00           | 12/14/23          | <b>₽</b> 8,347.96                                                                                                                                                                                                  | For consolidation - CTS (Under BIR abatement)    |
| 25          | 807018092800171    | LOT 03, BLOCK 15, RUDLIN HOMES SUBDIVISION, ABANGO,<br>BARUGO, LEYTE                          | SINGLE ATTACHED | TP-14408       | 76.00       | 50.00         | 771,570.00           | 11/15/23          | <b>₱</b> 13,573.40                                                                                                                                                                                                 | For consolidation - CTS (Under BIR abatement)    |