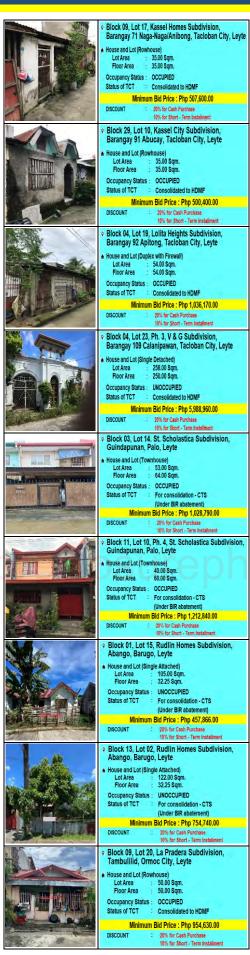

| ITEM<br>NO. | PROPERTY<br>NUMBER             | LOCATION                                                                                           | TYPE                    | TCT NO.                             | LOT<br>AREA | FLOOR<br>AREA | MINIMUM BID<br>PRICE | APPRAISAL<br>DATE | REQUIRED GROSS MONTHLY INCOME<br>FOR BIDDERS WHO WILL CHOOSE<br>LONG TERM INSTALLMENT AS MODE<br>OF PAYMENT<br>(Amount is based on minimum bid<br>price, required GMI may change<br>depending on actual Bid Offer) | STATUS OF TCT                                 |
|-------------|--------------------------------|----------------------------------------------------------------------------------------------------|-------------------------|-------------------------------------|-------------|---------------|----------------------|-------------------|--------------------------------------------------------------------------------------------------------------------------------------------------------------------------------------------------------------------|-----------------------------------------------|
|             |                                |                                                                                                    | TACLO                   | BAN CITY, LEY                       | TE          |               |                      |                   |                                                                                                                                                                                                                    |                                               |
| MONTVI      | IEW RESIDENCES                 | S, BARANGAY 12 TIGBAO, TACLOBAN CITY, LEYTE                                                        | .,,,,,                  |                                     |             |               |                      |                   |                                                                                                                                                                                                                    |                                               |
| 1           | 870202007130006                | LOT 30, BLOCK 14, MONTVIEW RESIDENCES, BARANGAY 12<br>TIGBAO, TACLOBAN CITY, LEYTE                 | ROWHOUSE                | 122-2010001213                      | 42.00       | 33.34         | 880,650.00           | 12/15/23          | <b>₱</b> 15,492.32                                                                                                                                                                                                 | For consolidation - CTS (Under BIR abatement) |
| KASSEL      | HOMES SUBDIV                   | ISION, BARANGAY 71 NAGA-NAGA/ANIBONG, TACLOB                                                       | AN CITY, LEYTE          |                                     |             |               |                      |                   |                                                                                                                                                                                                                    |                                               |
| 2           | 807018092800003                | LOT 17, BLOCK 09, KASSEL HOMES SUBDIVISION, BARANGAY 71<br>NAGA-NAGA/ANIBONG, TACLOBAN CITY, LEYTE | ROWHOUSE                | T-66688                             | 35.00       | 35.00         | 507,600.00           | 11/13/23          | <b>₽</b> 8,929.66                                                                                                                                                                                                  | Consolidated to HDMF                          |
| V & G S     | UBDIVI <mark>SION</mark> , BAR | ANGAY 80 MARASBARAS, TACLOBAN CITY, LEYTE                                                          |                         |                                     |             |               |                      |                   |                                                                                                                                                                                                                    |                                               |
| 3           | 807019082800023                | LOT 13, BLOCK 27, PH. 2B, V & G SUBDIVISION, BARANGAY 80 MARASBARAS, TACLOBAN CITY, LEYTE          | SINGLE DETACHED         | T-60391                             | 150.00      | 121.00        | 2,432,430.00         | 11/20/23          | <b>₽</b> 42,791.11                                                                                                                                                                                                 | For consolidation - REM (Under BIR abatement) |
| RJD SU      | BDIVISION, BARA                | NGAY 84 SAN JOSE, TACLOBAN CITY, LEYTE                                                             |                         |                                     |             |               |                      |                   |                                                                                                                                                                                                                    |                                               |
| 4           | 870202310240003                | LOTS 03 & 04, BLOCK 05, RJD SUBDIVISION, BARANGAY 84 SAN JOSE, TACLOBAN CITY, LEYTE                | DUPLEX                  | 122-2010001020 & 122-<br>2010001463 | 108.00      | 55.12         | 981,100.80           | 09/18/23          | <b>₱</b> 17,259.45                                                                                                                                                                                                 | Consolidated to HDMF                          |
| KASSEL      | CITY SUBDIVISION               | ON, BARANGAY 91 ABUCAY, TACLOBAN CITY, LEYTE                                                       |                         |                                     |             |               |                      |                   |                                                                                                                                                                                                                    |                                               |
| 5           | 807018092800121                | LOT 10, BLOCK 29, KASSEL CITY SUBDIVISION, BARANGAY 91<br>ABUCAY, TACLOBAN CITY, LEYTE             | ROWHOUSE                | 122-2016001133                      | 35.00       | 35.00         | 500,400.00           | 12/15/23          | <b>₽</b> 8,803.00                                                                                                                                                                                                  | Consolidated to HDMF                          |
| 6           | 870202206270005                | LOT 22, BLOCK 34, KASSEL CITY SUBDIVISION, BARANGAY 91<br>ABUCAY, TACLOBAN CITY, LEYTE             | ROWHOUSE                | 122-2016001035                      | 35.00       | 29.75         | 447,030.00           | 02/21/24          | <b>₱</b> 7,864.12                                                                                                                                                                                                  | Consolidated to HDMF                          |
| LOLITA      | HEIGHTS SUBDIV                 | VISION, BARANGAY 92 APITONG, TACLOBAN CITY, LEY                                                    | TE                      |                                     |             |               |                      |                   |                                                                                                                                                                                                                    |                                               |
| 7           | 807019012900026                | LOT 06, BLOCK 03, LOLITA HEIGHTS SUBDIVISION, BARANGAY 92<br>APITONG, TACLOBAN CITY, LEYTE         | DUPLEX                  | 122-2017000486                      | 54.00       | 36.00         | 484,470.00           | 08/03/22          | <b>₽</b> 8,522.76                                                                                                                                                                                                  | Consolidated to HDMF                          |
| 8           | 807018092800204                | LOT 19, BLOCK 04, LOLITA HEIGHTS SUBDIVISION, BARANGAY 92<br>APITONG, TACLOBAN CITY, LEYTE         | DUPLEX WITH<br>FIREWALL | T-68379                             | 54.00       | 54.00         | 1,036,170.00         | 12/15/23          | <b>₱</b> 18,228.22                                                                                                                                                                                                 | Consolidated to HDMF                          |
| PEERLE      | SS VILLAGE SUE                 | BDIVISION, BARANGAY 93 BAGACAY, TACLOBAN CITY,                                                     | LEYTE                   |                                     |             |               | •                    |                   | -                                                                                                                                                                                                                  |                                               |
| 9           | 870202005280003                | LOT 18, BLOCK 24, PEERLESS VILLAGE SUBDIVISION, BARANGAY 93 BAGACAY, TACLOBAN CITY, LEYTE          | SINGLE DETACHED         | T-7617                              | 81.00       | 80.00         | 1,529,550.00         | 11/13/23          | <b>₽</b> 26,907.72                                                                                                                                                                                                 | For consolidation - CTS (Under BIR abatement) |
| 10          | 870202110040035                | LOT 15, BLOCK 23, PEERLESS VILLAGE, BARANGAY 93 BAGACAY, TACLOBAN CITY, LEYTE                      | SINGLE DETACHED         | T-7592                              | 81.00       | 58.00         | 1,105,150.50         | 01/11/24          | <b>₱</b> 19,441.72                                                                                                                                                                                                 | For consolidation - CTS (Under BIR abatement) |

| ITEM<br>NO. | PROPERTY<br>NUMBER | LOCATION                                                                                      | TYPE            | TCT NO.        | LOT<br>AREA | FLOOR<br>AREA | MINIMUM BID<br>PRICE | APPRAISAL<br>DATE | REQUIRED GROSS MONTHLY INCOME<br>FOR BIDDERS WHO WILL CHOOSE<br>LONG TERM INSTALLMENT AS MODE<br>OF PAYMENT<br>(Amount is based on minimum bid<br>price, required GMI may change<br>depending on actual Bid Offer) | STATUS OF TCT                                    |
|-------------|--------------------|-----------------------------------------------------------------------------------------------|-----------------|----------------|-------------|---------------|----------------------|-------------------|--------------------------------------------------------------------------------------------------------------------------------------------------------------------------------------------------------------------|--------------------------------------------------|
| V & G S     | UBDIVISION, BAR    | ANGAY 109 CALANIPAWAN, TACLOBAN CITY, LEYTE                                                   |                 |                |             | _             |                      |                   |                                                                                                                                                                                                                    |                                                  |
| 11          | 870202001170005    | LOT 23, BLOCK 04, PH. 3, V & G SUBDIVISION, BARANGAY 109<br>CALANIPAWAN, TACLOBAN CITY, LEYTE | SINGLE DETACHED | 122-2022001278 | 258.00      | 250.00        | 5,988,960.00         | 11/20/23          | ₱105,357.30                                                                                                                                                                                                        | Consolidated to HDMF                             |
| 12          | 870201810150003    | LOT 19, BLOCK 06, PH. 3, V & G SUBDIVISION, BARANGAY 109<br>CALANIPAWAN, TACLOBAN CITY, LEYTE | SINGLE DETACHED | 122-2021000032 | 180.00      | 131.00        | 3,025,710.00         | 11/20/23          | <b>₱</b> 53,228.05                                                                                                                                                                                                 | Consolidated to HDMF                             |
| 13          | 870202101200009    | LOT 35, BLOCK 07, PH. 3, V & G SUBDIVISION, BARANGAY 109<br>CALANIPAWAN, TACLOBAN CITY, LEYTE | SINGLE DETACHED | 122-2023000693 | 188.00      | 150.00        | 3,267,360.00         | 09/30/22          | <b>₱</b> 57,479.13                                                                                                                                                                                                 | Consolidated to HDMF                             |
|             |                    |                                                                                               | P/              | ALO, LEYTE     |             |               |                      |                   |                                                                                                                                                                                                                    |                                                  |
| ST. SCH     | HOLASTICA SUBD     | IVISION, GUINDAPUNAN, PALO, LEYTE                                                             |                 |                |             |               |                      |                   |                                                                                                                                                                                                                    |                                                  |
| 14          | 870202110270025    | LOT 14, BLOCK 03, ST. SCHOLASTICA SUBDIVISION,<br>GUINDAPUNAN, PALO, LEYTE                    | TOWNHOUSE       | TP-17372       | 53.00       | 64.00         | 1,028,790.00         | 11/20/23          | <b>₱</b> 18,098.39                                                                                                                                                                                                 | For consolidation - CTS (Under BIR abatement)    |
| 15          | 807019111800007    | LOT 03, BLOCK 04, PH. 2, ST. SCHOLASTICA SUBDIVISION, GUINDAPUNAN, PALO, LEYTE                | TOWNHOUSE       | TP-17793       | 32.00       | 40.00         | 555,840.00           | 04/13/23          | <b>₱</b> 9,778.29                                                                                                                                                                                                  | For consolidation - REM                          |
| 16          | 870202203180016    | LOT 08, BLOCK 04, PH. 2, ST. SCHOLASTICA SUBDIVISION, GUINDAPUNAN, PALO, LEYTE                | TOWNHOUSE       | TP-20279       | 32.00       | 64.00         | 990,720.00           | 11/20/23          | <b>₱</b> 17,428.67                                                                                                                                                                                                 | For consolidation - REM (Under BIR abatement)    |
| 17          | 807018092800193    | LOT 10, BLOCK 11, PH. 4, ST. SCHOLASTICA SUBDIVISION, GUINDAPUNAN, PALO, LEYTE                | TOWNHOUSE       | TP-23776       | 40.00       | 60.00         | 1,212,840.00         | 12/14/23          | <b>₱</b> 21,336.18                                                                                                                                                                                                 | For consolidation - CTS (Under BIR abatement)    |
| 18          | 870202209210002    | LOT 16, BLOCK 11, PH. 4, ST. SCHOLASTICA SUBDIVISION, GUINDAPUNAN, PALO, LEYTE                | TOWNHOUSE       | TP-23782       | 40.00       | 52.00         | 1,033,650.00         | 12/14/23          | <b>₱</b> 18,183.89                                                                                                                                                                                                 | For consolidation - CTS<br>(Under BIR abatement) |
| LOLITA      | HOMES SUBDIVIS     | SION, GUINDAPUNAN, PALO, LEYTE                                                                |                 |                |             |               |                      |                   |                                                                                                                                                                                                                    |                                                  |
| 19          | 807018092800197    | LOT 46, BLOCK 12, LOLITA HOMES SUBDIVISION, GUINDAPUNAN, PALO, LEYTE                          | TOWNHOUSE       | TP-16037       | 45.00       | 60.00         | 1,181,880.00         | 12/14/23          | <b>₽</b> 20,791.54                                                                                                                                                                                                 | For consolidation - CTS (Under BIR abatement)    |
|             |                    |                                                                                               | BAF             | RUGO, LEYTE    |             |               |                      |                   |                                                                                                                                                                                                                    |                                                  |
| RUDLIN      | I HOMES SUBDIVI    | SION, ABANGO, BARUGO, LEYTE                                                                   |                 |                |             |               |                      |                   |                                                                                                                                                                                                                    |                                                  |
| 20          | 807018092800155    | LOT 15, BLOCK 01, RUDLIN HOMES SUBDIVISION, ABANGO, BARUGO, LEYTE                             | SINGLE ATTACHED | TP-14278       | 105.00      | 32.25         | 457,866.00           | 11/15/23          | ₱8,054.74                                                                                                                                                                                                          | For consolidation - CTS (Under BIR abatement)    |
| 21          | 870201911200012    | LOT 16, BLOCK 01, RUDLIN HOMES SUBDIVISION, ABANGO, BARUGO, LEYTE                             | SINGLE ATTACHED | TP-14279       | 129.00      | 32.25         | 589,338.00           | 11/15/23          | <b>₱</b> 10,367.59                                                                                                                                                                                                 | For consolidation - CTS (Under BIR abatement)    |
| 22          | 870202110040041    | LOT 07, BLOCK 09, RUDLIN HOMES SUBDIVISION, ABANGO, BARUGO, LEYTE                             | SINGLE ATTACHED | TP-15355       | 81.00       | 32.25         | 577,800.00           | 07/07/23          | <b>₱</b> 10,164.61                                                                                                                                                                                                 | For consolidation - CTS (Under BIR abatement)    |
| 23          | 807018092800090    | LOT 02, BLOCK 13, RUDLIN HOMES SUBDIVISION, ABANGO, BARUGO, LEYTE                             | SINGLE ATTACHED | TP-14354       | 122.00      | 32.25         | 754,740.00           | 11/15/23          | <b>₱</b> 13,277.33                                                                                                                                                                                                 | For consolidation - CTS (Under BIR abatement)    |
| 24          | 807018092800073    | LOT 02, BLOCK 14, RUDLIN HOMES SUBDIVISION, ABANGO, BARUGO, LEYTE                             | SINGLE ATTACHED | TP-14389       | 79.00       | 29.00         | 474,534.00           | 12/14/23          | <b>₽</b> 8,347.96                                                                                                                                                                                                  | For consolidation - CTS (Under BIR abatement)    |
| 25          | 807018092800171    | LOT 03, BLOCK 15, RUDLIN HOMES SUBDIVISION, ABANGO,<br>BARUGO, LEYTE                          | SINGLE ATTACHED | TP-14408       | 76.00       | 50.00         | 771,570.00           | 11/15/23          | <b>₱</b> 13,573.40                                                                                                                                                                                                 | For consolidation - CTS (Under BIR abatement)    |

| ITEM<br>NO. | PROPERTY<br>NUMBER | LOCATION                                                                                  | TYPE              | TCT NO.           | LOT<br>AREA | FLOOR<br>AREA | MINIMUM BID<br>PRICE | APPRAISAL<br>DATE | REQUIRED GROSS MONTHLY INCOME<br>FOR BIDDERS WHO WILL CHOOSE<br>LONG TERM INSTALLMENT AS MODE<br>OF PAYMENT<br>(Amount is based on minimum bid<br>price, required GMI may change<br>depending on actual Bid Offer) | STATUS OF TCT                                 |
|-------------|--------------------|-------------------------------------------------------------------------------------------|-------------------|-------------------|-------------|---------------|----------------------|-------------------|--------------------------------------------------------------------------------------------------------------------------------------------------------------------------------------------------------------------|-----------------------------------------------|
|             |                    |                                                                                           | ORMO              | C CITY, LEYTE     | Ē           |               |                      |                   |                                                                                                                                                                                                                    |                                               |
| LA PRA      | DERA SUBDIVISIO    | ON, TAMBULILID, ORMOC CITY, LEYTE                                                         |                   |                   |             |               |                      |                   |                                                                                                                                                                                                                    |                                               |
| 26          | 870202202230003    | LOT 20, BLOCK 09, LA PRADERA SUBDIVISION, TAMBULILID,<br>ORMOC CITY, LEYTE                | ROWHOUSE          | 53020             | 50.00       | 50.00         | 954,630.00           | 11/17/23          | <b>₱</b> 16,793.77                                                                                                                                                                                                 | Consolidated to HDMF                          |
|             |                    |                                                                                           | NA                | VAL, BILIRAN      |             |               |                      |                   |                                                                                                                                                                                                                    |                                               |
| VILLA S     | AN JUAN SUBDIV     | ISION, CALUMPANG, NAVAL, BILIRAN                                                          |                   |                   |             |               |                      |                   |                                                                                                                                                                                                                    |                                               |
| 27          | 807018091700040    | LOT 06, VILLA SAN JUAN SUBDIVISION, CALUMPANG, NAVAL,<br>BILIRAN                          | SINGLE DETACHED   | TP-178            | 80.00       | 58.40         | 574,290.00           | 11/17/23          | <b>₱</b> 10,102.86                                                                                                                                                                                                 | For consolidation - REM                       |
|             |                    |                                                                                           | CATBALO           | GAN CITY, SA      | MAR         |               |                      |                   |                                                                                                                                                                                                                    |                                               |
| VGA HE      | IGHTS SUBDIVISI    | ON, BARANGAY 0036 IGUID, CATBALOGAN CITY, SAMA                                            | AR                |                   |             |               |                      |                   |                                                                                                                                                                                                                    |                                               |
| 28          | 807018092800235    | LOT 09, BLOCK 02, VGA HEIGHTS SUBDIVISION, BARANGAY 0036<br>IGUID, CATBALOGAN CITY, SAMAR | SINGLE ATTACHED   | T-12746           | 80.00       | 74.50         | 1,398,330.00         | 01/16/24          | <b>₱</b> 24,599.31                                                                                                                                                                                                 | For consolidation - CTS (Under BIR abatement) |
|             | //                 | NOTE: ACCOUNTS UNDER ABATEMENT MAY TAKE S                                                 | SEVERAL YEARS (MO | ORE OR LESS 5 YEA | ARS) FOR    | <b>ТСТ ТО</b> | BE CONSOLIDAT        | ED IN THE NAM     | ME OF THE FUND                                                                                                                                                                                                     |                                               |
| IS          | -//V               | vww.tored                                                                                 | GOS               | JUITE             |             |               |                      |                   | nes.                                                                                                                                                                                                               | CON                                           |