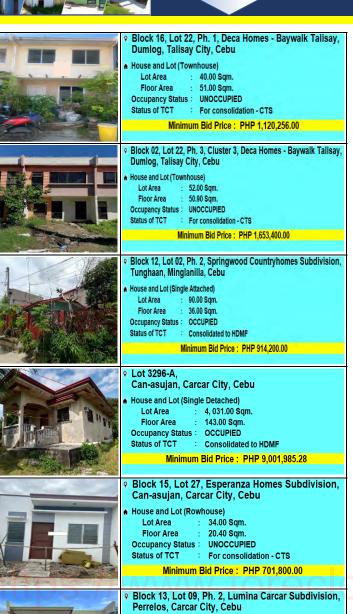

# Pag-IBIG Fund (Cebu Housing Hub) LIST OF ACQUIRED ASSETS FOR PUBLIC AUCTION 142nd Tranche - 1st Sealed Public Auction

DATE OF ACCEPTANCE:

22 APRIL 2024 TO 26 APRIL 2024

DATE OF OPENING:

30 APRIL 2024

| ITEM<br>NO. | PROPERTY<br>NUMBER | LOCATION                                                                 | TYPE                 | TCT NO.                      | LOT<br>AREA | FLOOR<br>AREA | MINIMUM BID<br>PRICE | APPRAISAL<br>DATE | REQUIRED GROSS MONTHLY INCOME<br>FOR BIDDERS WHO WILL CHOOSE<br>LONG TERM INSTALLMENT AS MODE<br>OF PAYMENT<br>(Amount Is based on minimum bid<br>price, required GMI may change<br>depending on actual Bid Offer) | STATUS OF TCT           |
|-------------|--------------------|--------------------------------------------------------------------------|----------------------|------------------------------|-------------|---------------|----------------------|-------------------|--------------------------------------------------------------------------------------------------------------------------------------------------------------------------------------------------------------------|-------------------------|
|             |                    |                                                                          |                      | LILOAN, CEBU                 | J           |               |                      |                   |                                                                                                                                                                                                                    |                         |
| VILLA LO    | ORENA SUBDIVISIO   | ON, YATI, LILOAN, CEBU                                                   |                      | ·                            |             |               |                      |                   |                                                                                                                                                                                                                    |                         |
| 1           | 867202311300002    | LOT 1-B, VILLA LORENA SUBDIVISION, YATI, LILOAN, CEBU                    | DUPLEX WITH<br>EAVES | 111-2019003180               | 88.00       | 32.40         | 800,685.00           | 10/14/23          | ₱14,085.59                                                                                                                                                                                                         | Consolidated to HDMF    |
| VILLA A     | ZALEA SUBDIVISIO   | ON, COTCOT, LILOAN, CEBU                                                 | 1                    | l                            |             | I.            | L                    |                   |                                                                                                                                                                                                                    |                         |
| 2           | 867202312110001    | LOT 22, BLOCK 02, PH. 2B, VILLA AZALEA SUBDIVISION, COTCOT, LILOAN, CEBU | TOWNHOUSE            | 111-2018001062               | 40.00       | 48.00         | 1,569,900.00         | 11/11/23          | ₱27,617.55                                                                                                                                                                                                         | For consolidation - CTS |
| VILLA LA    | ARA SUBDIVISION,   | JUBAY, LILOAN, CEBU                                                      |                      |                              |             |               |                      | nn                | IDOO                                                                                                                                                                                                               | 001                     |
| 3           | 867202311130030    | LOT 01, BLOCK 01, PH. 2B, VILLA LARA SUBDIVISION,<br>JUBAY, LILOAN, CEBU | TOWNHOUSE            | 111-2017001199               | 67.00       | 42.60         | 1,255,900.00         | 03/02/24          | ₱22,093.69                                                                                                                                                                                                         | For consolidation - CTS |
|             |                    |                                                                          | DA                   | ANAO CITY, CE                | BU          |               |                      |                   |                                                                                                                                                                                                                    |                         |
| DECA H      | OMES SUBDIVISIO    | N, SABANG, DANAO CITY, CEBU                                              | 1                    | Г                            | 1           | ı             | Г                    |                   | 1                                                                                                                                                                                                                  |                         |
| 4           | 867202301200007    | LOT 01, BLOCK 18, DECA HOMES SUBDIVISION,<br>SABANG, DANAO CITY, CEBU    | SINGLE ATTACHED      | (TP-1945) 108-<br>2022000150 | 103.00      | 34.20         | 947,630.00           | 12/15/23          | ₱16,670.63                                                                                                                                                                                                         | For consolidation - REM |
|             |                    |                                                                          | В                    | OGO CITY, CE                 | BU          |               |                      |                   |                                                                                                                                                                                                                    |                         |
| LA PAZ,     | BOGO CITY, CEBL    | J                                                                        |                      |                              |             |               |                      |                   |                                                                                                                                                                                                                    |                         |
| 5           | 867202311300003    | LOT 2511-D-1-I, LA PAZ, BOGO CITY, CEBU                                  | LOT ONLY             | T-109668                     | 700.00      |               | 1,890,000.00         | 09/19/23          | ₱33,248.73                                                                                                                                                                                                         | Consolidated to HDMF    |
| VILLA C     | ASITA - BOGO, LA   | PAZ, BOGO CITY, CEBU                                                     |                      |                              | •           |               |                      |                   |                                                                                                                                                                                                                    |                         |
| 6           | 867202309110002    | LOT 49, BLOCK 02, PH. 1, VILLA CASITA - BOGO, LA PAZ,<br>BOGO CITY, CEBU | ROWHOUSE             | 168-2020000127               | 37.00       | 24.05         | 530,500.00           | 07/10/23          | ₱9,332.51                                                                                                                                                                                                          | For consolidation - CTS |
|             |                    |                                                                          | C                    | EBU CITY, CE                 | 3U          |               |                      |                   |                                                                                                                                                                                                                    |                         |
| NHA HO      | USING SUBDIVISIO   | DN, BUSAY, CEBU CITY, CEBU                                               |                      |                              |             |               |                      |                   |                                                                                                                                                                                                                    |                         |
| 7           | 864202309110001    | LOT 13, BLOCK 09, NHA HOUSING SUBDIVISION, BUSAY, CEBU CITY, CEBU        | LOT ONLY             | -134405-                     | 87.00       |               | 617,700.00           | 08/03/22          | ₱10,866.53                                                                                                                                                                                                         | For consolidation - REM |

| ITEM<br>NO. | PROPERTY<br>NUMBER                            | LOCATION                                                                                        | TYPE            | TCT NO.                     | LOT<br>AREA | FLOOR<br>AREA | MINIMUM BID<br>PRICE | APPRAISAL<br>DATE | REQUIRED GROSS MONTHLY INCOME<br>FOR BIDDERS WHO WILL CHOOSE<br>LONG TERM INSTALLMENT AS MODE<br>OF PAYMENT<br>(Amount Is based on minimum bid<br>price, required GMI may change<br>depending on actual Bid Offer) | STATUS OF TCT                                                  |
|-------------|-----------------------------------------------|-------------------------------------------------------------------------------------------------|-----------------|-----------------------------|-------------|---------------|----------------------|-------------------|--------------------------------------------------------------------------------------------------------------------------------------------------------------------------------------------------------------------|----------------------------------------------------------------|
| MOUNTA      | IN VIEW VILLAGE                               | , KALUNASAN, CEBU CITY, CEBU                                                                    |                 |                             |             | •             |                      |                   |                                                                                                                                                                                                                    |                                                                |
| 8           | 864202309220004                               | LOT 07, BLOCK 13, MOUNTAIN VIEW VILLAGE,<br>KALUNASAN, CEBU CITY, CEBU                          | TOWNHOUSE       | 107-2019001777              | 40.00       | 37.98         | 722,000.00           | 09/09/23          | ₱12,701.37                                                                                                                                                                                                         | Consolidated to HDMF                                           |
| GRAND       | RESIDENCES CON                                | DOMINIUM - TOWER 1, KASAMBAGAN, CEBU CITY,                                                      | CEBU            |                             |             |               |                      |                   |                                                                                                                                                                                                                    |                                                                |
| 9           | 864202309190005                               | UNIT 8L, 8TH FLOOR, GRAND RESIDENCES CONDOMINIUM - TOWER 1, KASAMBAGAN, CEBU CITY, CEBU         | CONDOMINIUM     | 107-2013002425              |             | 22.00         | 2,209,600.00         | 08/05/23          | ₱38,871.11                                                                                                                                                                                                         | For consolidation - CTS                                        |
| VILLA LE    | EYSON SUBDIVISION                             | ON, BACAYAN, CEBU CITY, CEBU                                                                    |                 |                             |             |               |                      |                   |                                                                                                                                                                                                                    |                                                                |
| 10          | 864202211250001                               | LOT 02, BLOCK 02, PH. 1, VILLA LEYSON SUBDIVISION,<br>BACAYAN, CEBU CITY, CEBU                  | ROWHOUSE        | (136161) 107-<br>2020001806 | 41.00       | 36.00         | 628,300.00           | 10/24/22          | ₱11,053.00                                                                                                                                                                                                         | For consolidation - REM                                        |
| 11          | 864202105140001                               | LOT 17, BLOCK 19, PH. 1, VILLA LEYSON SUBDIVISION, BACAYAN, CEBU CITY, CEBU                     | ROWHOUSE        | 107-2022003057              | 41.00       | 36.00         | 554,800.00           | 11/18/23          | ₱9,760.00                                                                                                                                                                                                          | Consolidated to HDMF                                           |
| 12          | 864202210190007                               | LOT 16, BLOCK 01 PH. 2B, VILLA LEYSON SUBDIVISION,<br>BACAYAN, CEBU CITY, CEBU                  | TOWNHOUSE       | (140526) 107-<br>2022000571 | 41.00       | 58.00         | 1,122,500.00         | 08/18/23          | ₱19,746.93                                                                                                                                                                                                         | For consolidation - REM                                        |
| URBAN       | DECA HOMES TISA                               | CONDOMINIUM, TISA, CEBU CITY, CEBU                                                              |                 |                             |             |               |                      |                   |                                                                                                                                                                                                                    |                                                                |
| 13          | 86420 <mark>2</mark> 312 <mark>1</mark> 10005 | UNIT B10-411, PH. 1, URBAN DECA HOMES TISA<br>CONDOMINIUM, TISA, CEBU CITY, CEBU                | CONDOMINIUM     | 107-2015004503              |             | 25.00         | 1,307,500.00         | 09/23/23          | ₱23,001.43                                                                                                                                                                                                         | For consolidation - CTS                                        |
| 14          | 864202309220006                               | UNIT B11-306, PH. 1, URBAN DECA HOMES TISA<br>CONDOMINIUM, TISA, CEBU CITY, CEBU                | CONDOMINIUM     | 107-2015004547              | U           | 25.00         | 1,347,200.00         | 07/08/23          | ₱23,699.83                                                                                                                                                                                                         | Fo <mark>r consolidation - CTS</mark><br>(Under BIR abatement) |
| ODEVILI     | AS SUBDIVISION,                               | TISA, CEBU CITY, CEBU                                                                           |                 |                             | •           |               |                      |                   |                                                                                                                                                                                                                    |                                                                |
| 15          | 864202304240010                               | LOT 20458-A-34, ODEVILLAS SUBDIVISION, TISA, CEBU<br>CITY, CEBU                                 | LOT ONLY        | T-187480                    | 50.00       |               | 480,000.00           | 03/20/23          | ₱8,444.12                                                                                                                                                                                                          | For consolidation - REM                                        |
| 16          | 864202309110008                               | LOT 20458-A-22-B, ODEVILLAS SUBDIVISION, TISA, CEBU<br>CITY, CEBU                               | SINGLE ATTACHED | 107-2018002248              | 78.00       | 74.30         | 1,913,300.00         | 07/01/23          | ₱33,658.62                                                                                                                                                                                                         | Consolidated to HDMF                                           |
|             |                                               |                                                                                                 |                 |                             | •           |               |                      |                   |                                                                                                                                                                                                                    |                                                                |
|             |                                               |                                                                                                 | TA              | <mark>LISAY CITY, CI</mark> | EBU         |               |                      |                   |                                                                                                                                                                                                                    |                                                                |
| MALIBU      | BY ALDEA PREMII                               | ER, BIASONG, TALISAY CITY, CEBU                                                                 |                 |                             | 1           |               | 1                    |                   | T T                                                                                                                                                                                                                |                                                                |
| 17          | 864202212290001                               | LOT 04, BLOCK 19, PH. 1, MALIBU BY ALDEA PREMIER,<br>BIASONG, TALISAY CITY, CEBU                | DUPLEX          | 102-2020002223              | 83.00       | 82.50         | 3,197,290.00         | 07/22/22          | ₱56,246.47                                                                                                                                                                                                         | For consolidation - REM                                        |
| PALM RI     | VER SUBDIVISION                               | , BIASONG, TALISAY CITY, CEBU                                                                   |                 |                             |             |               |                      |                   |                                                                                                                                                                                                                    |                                                                |
| 18          | 864202310180020                               | LOT 15, BLOCK 11, PALM RIVER SUBDIVISION, BIASONG,<br>TALISAY CITY, CEBU                        | TOWNHOUSE       | T-152723                    | 40.00       | 54.00         | 1,136,200.00         | 08/19/23          | ₱19,987.94                                                                                                                                                                                                         | For consolidation - CTS                                        |
| DECA H      | OMES - BAYWALK                                | TALISAY, DUMLOG, TALISAY CITY, CEBU                                                             |                 |                             |             |               |                      |                   |                                                                                                                                                                                                                    |                                                                |
| 19          | 864202401100006                               | LOT 22, BLOCK 16, PH. 1, DECA HOMES - BAYWALK<br>TALISAY, DUMLOG, TALISAY CITY, CEBU            | TOWNHOUSE       | T-158516                    | 40.00       | 51.00         | 1,120,256.00         | 03/02/23          | ₱19,707.45                                                                                                                                                                                                         | For consolidation - CTS                                        |
| 20          | 864202401150008                               | LOT 12, BLOCK 06, PH. 3, CLUSTER 1, DECA HOMES -<br>BAYWALK TALISAY, DUMLOG, TALISAY CITY, CEBU | TOWNHOUSE       | 102-2017001754              | 52.00       | 50.90         | 1,521,300.00         | 06/16/23          | ₱26,762.59                                                                                                                                                                                                         | For consolidation - CTS                                        |

| ITEM<br>NO.                    | PROPERTY<br>NUMBER                                                                                                                       | LOCATION                                                                                                                                                                                                                                                                                                                                                                                                                                                                                                                         | TYPE                                                       | TCT NO.                                                                                | LOT<br>AREA                      | FLOOR<br>AREA                    | MINIMUM BID<br>PRICE                                 | APPRAISAL<br>DATE                            | REQUIRED GROSS MONTHLY INCOME<br>FOR BIDDERS WHO WILL CHOOSE<br>LONG TERM INSTALLMENT AS MODE<br>OF PAYMENT<br>(Amount is based on minimum bid<br>price, required GMI may change<br>depending on actual Bid Offer) | STATUS OF TCT                                                                                      |
|--------------------------------|------------------------------------------------------------------------------------------------------------------------------------------|----------------------------------------------------------------------------------------------------------------------------------------------------------------------------------------------------------------------------------------------------------------------------------------------------------------------------------------------------------------------------------------------------------------------------------------------------------------------------------------------------------------------------------|------------------------------------------------------------|----------------------------------------------------------------------------------------|----------------------------------|----------------------------------|------------------------------------------------------|----------------------------------------------|--------------------------------------------------------------------------------------------------------------------------------------------------------------------------------------------------------------------|----------------------------------------------------------------------------------------------------|
| 21                             | 864202311100005                                                                                                                          | LOT 22, BLOCK 02, PH. 3, CLUSTER 3, DECA HOMES -<br>BAYWALK TALISAY, DUMLOG, TALISAY CITY, CEBU                                                                                                                                                                                                                                                                                                                                                                                                                                  | TOWNHOUSE                                                  | 102-2017004138                                                                         | 52.00                            | 50.90                            | 1,653,400.00                                         | 10/24/22                                     | ₱29,086.48                                                                                                                                                                                                         | For consolidation - CTS                                                                            |
|                                |                                                                                                                                          |                                                                                                                                                                                                                                                                                                                                                                                                                                                                                                                                  | 1IM                                                        | NGLANILLA, C                                                                           | EBU                              |                                  |                                                      |                                              |                                                                                                                                                                                                                    |                                                                                                    |
| DECA H                         | OMES- TUNGKIL S                                                                                                                          | UBDIVISION, TUNGKIL, MINGLANILLA, CEBU                                                                                                                                                                                                                                                                                                                                                                                                                                                                                           |                                                            | ·                                                                                      |                                  |                                  |                                                      |                                              |                                                                                                                                                                                                                    |                                                                                                    |
| 22                             | 864202307070002                                                                                                                          | LOT 06, BLOCK 10, PH. 3, DECA HOMES-TUNGKIL<br>SUBDIVISION, TUNGKIL, MINGLANILLA, CEBU                                                                                                                                                                                                                                                                                                                                                                                                                                           | TOWNHOUSE - END<br>UNIT WITH EAVES                         | 102-2017006261                                                                         | 63.00                            | 108.00                           | 2,457,500.00                                         | 08/30/23                                     | ₱43,232.14                                                                                                                                                                                                         | Consolidated to HDMF                                                                               |
| SPRING                         | WOOD COUNTRYH                                                                                                                            | IOMES SUBDIVISION, TUNGHAAN, MINGLANILLA, C                                                                                                                                                                                                                                                                                                                                                                                                                                                                                      | EBU                                                        |                                                                                        |                                  |                                  |                                                      |                                              |                                                                                                                                                                                                                    |                                                                                                    |
| 23                             | 864202309110005                                                                                                                          | LOT 02, BLOCK 12, PH. 2, SPRINGWOOD<br>COUNTRYHOMES SUBDIVISION, TUNGHAAN,<br>MINGLANILLA, CEBU                                                                                                                                                                                                                                                                                                                                                                                                                                  | SINGLE ATTACHED                                            | 102-2013007699                                                                         | 90.00                            | 36.00                            | 914,200.00                                           | 07/06/22                                     | ₱16,082.53                                                                                                                                                                                                         | Consolidated to HDMF                                                                               |
| MIMOSA                         | MINGLANILLA SU                                                                                                                           | BDIVISION, PAKIGNE, MINGLANILLA, CEBU                                                                                                                                                                                                                                                                                                                                                                                                                                                                                            |                                                            |                                                                                        |                                  |                                  |                                                      |                                              | T                                                                                                                                                                                                                  |                                                                                                    |
| 24                             | 864202312110002                                                                                                                          | LOT 09, BLOCK 04, MIMOSA MINGLANILLA SUBDIVISION,<br>PAKIGNE, MINGLANILLA, CEBU                                                                                                                                                                                                                                                                                                                                                                                                                                                  | TOWNHOUSE                                                  | 102-2020002827                                                                         | 79.00                            | 62.71                            | 2,872,250.00                                         | 09/02/23                                     | ₱50,528.39                                                                                                                                                                                                         | For consolidation - CTS                                                                            |
|                                |                                                                                                                                          |                                                                                                                                                                                                                                                                                                                                                                                                                                                                                                                                  |                                                            | DOAD OLT ( OL                                                                          |                                  |                                  |                                                      |                                              |                                                                                                                                                                                                                    |                                                                                                    |
|                                |                                                                                                                                          |                                                                                                                                                                                                                                                                                                                                                                                                                                                                                                                                  | CA                                                         | RCAR CITY, C                                                                           | -BO                              |                                  |                                                      |                                              |                                                                                                                                                                                                                    |                                                                                                    |
| CAN-AS                         | UJAN, CARCAR CI                                                                                                                          | TY, CEBU                                                                                                                                                                                                                                                                                                                                                                                                                                                                                                                         | CA                                                         | RCAR CITY, C                                                                           | -BO                              |                                  |                                                      |                                              | inae                                                                                                                                                                                                               | COL                                                                                                |
| CAN-AS<br>25                   | 806419073100031                                                                                                                          | TY, CEBU  LOT 3296-A, CAN-ASUJAN, CARCAR CITY, CEBU                                                                                                                                                                                                                                                                                                                                                                                                                                                                              | SINGLE DETACHED                                            | 102-2018008052                                                                         | 4031.00                          | 143.00                           | 9,001,985.28                                         | 09/09/23                                     | P105,551.52 (Based on the maximum loanable amount of P6M)                                                                                                                                                          | Consolidated to HDMF                                                                               |
| 25                             | 806419073100031                                                                                                                          |                                                                                                                                                                                                                                                                                                                                                                                                                                                                                                                                  | CO                                                         |                                                                                        |                                  | 143.00                           | 9,001,985.28                                         | 09/09/23                                     | maximum loanable amount of                                                                                                                                                                                         | Consolidated to HDMF                                                                               |
| 25                             | 806419073100031                                                                                                                          | LOT 3296-A, CAN-ASUJAN, CARCAR CITY, CEBU                                                                                                                                                                                                                                                                                                                                                                                                                                                                                        | CO                                                         |                                                                                        |                                  | 143.00                           | 9,001,985.28                                         | 09/09/23                                     | maximum loanable amount of                                                                                                                                                                                         | Consolidated to HDMF  For consolidation - CTS                                                      |
| 25<br>ESPERA                   | 806419073100031                                                                                                                          | LOT 3296-A, CAN-ASUJAN, CARCAR CITY, CEBU  DIVISION, CAN-ASUJAN, CARCAR CITY, CEBU  LOT 15, BLOCK 11, ESPERANZA HOMES SUBDIVISION,                                                                                                                                                                                                                                                                                                                                                                                               | SINGLE DETACHED                                            | 102-2018008052                                                                         | 4031.00                          |                                  |                                                      |                                              | maximum loanable amount of P6M)                                                                                                                                                                                    |                                                                                                    |
| 25<br>ESPERA<br>26             | 806419073100031<br>ANZA HOMES SUBE<br>864202312110006                                                                                    | LOT 3296-A, CAN-ASUJAN, CARCAR CITY, CEBU  DIVISION, CAN-ASUJAN, CARCAR CITY, CEBU  LOT 15, BLOCK 11, ESPERANZA HOMES SUBDIVISION, CAN-ASUJAN, CARCAR CITY, CEBU  LOT 27, BLOCK 15, ESPERANZA HOMES SUBDIVISION,                                                                                                                                                                                                                                                                                                                 | SINGLE DETACHED  ROWHOUSE                                  | 102-2018008052                                                                         | 4031.00                          | 20.40                            | 701,800.00                                           | 11/11/23                                     | maximum loanable amount of P6M)                                                                                                                                                                                    | For consolidation - CTS                                                                            |
| 25<br>ESPERA<br>26<br>27<br>28 | 806419073100031  ANZA HOMES SUBE  864202312110006  864202312110001  864202312110014                                                      | LOT 3296-A, CAN-ASUJAN, CARCAR CITY, CEBU  DIVISION, CAN-ASUJAN, CARCAR CITY, CEBU  LOT 15, BLOCK 11, ESPERANZA HOMES SUBDIVISION, CAN-ASUJAN, CARCAR CITY, CEBU  LOT 27, BLOCK 15, ESPERANZA HOMES SUBDIVISION, CAN-ASUJAN, CARCAR CITY, CEBU  LOT 11, BLOCK 17, ESPERANZA HOMES SUBDIVISION,                                                                                                                                                                                                                                   | ROWHOUSE  ROWHOUSE  ROWHOUSE                               | 102-2018008052<br>102-2017003107<br>102-2017003264                                     | 4031.00<br>34.00<br>34.00        | 20.40                            | 701,800.00                                           | 11/11/23<br>09/23/22                         | P12,346.01                                                                                                                                                                                                         | For consolidation - CTS For consolidation - CTS                                                    |
| 25<br>ESPERA<br>26<br>27<br>28 | 806419073100031  ANZA HOMES SUBE  864202312110006  864202312110001  864202312110014                                                      | LOT 3296-A, CAN-ASUJAN, CARCAR CITY, CEBU  DIVISION, CAN-ASUJAN, CARCAR CITY, CEBU  LOT 15, BLOCK 11, ESPERANZA HOMES SUBDIVISION, CAN-ASUJAN, CARCAR CITY, CEBU  LOT 27, BLOCK 15, ESPERANZA HOMES SUBDIVISION, CAN-ASUJAN, CARCAR CITY, CEBU  LOT 11, BLOCK 17, ESPERANZA HOMES SUBDIVISION, CAN-ASUJAN, CARCAR CITY, CEBU                                                                                                                                                                                                     | ROWHOUSE  ROWHOUSE                                         | 102-2018008052<br>102-2017003107<br>102-2017003264                                     | 4031.00<br>34.00<br>34.00        | 20.40                            | 701,800.00                                           | 11/11/23<br>09/23/22                         | P12,346.01                                                                                                                                                                                                         | For consolidation - CTS For consolidation - CTS                                                    |
| 25 ESPERA 26 27 28 LUMINA 29   | 806419073100031  ANZA HOMES SUBE  864202312110006  864202312110001  864202312110014  A CARCAR SUBDIVI  864202401150007                   | LOT 3296-A, CAN-ASUJAN, CARCAR CITY, CEBU  DIVISION, CAN-ASUJAN, CARCAR CITY, CEBU  LOT 15, BLOCK 11, ESPERANZA HOMES SUBDIVISION, CAN-ASUJAN, CARCAR CITY, CEBU  LOT 27, BLOCK 15, ESPERANZA HOMES SUBDIVISION, CAN-ASUJAN, CARCAR CITY, CEBU  LOT 11, BLOCK 17, ESPERANZA HOMES SUBDIVISION, CAN-ASUJAN, CARCAR CITY, CEBU  SION, PERRELOS, CARCAR CITY, CEBU  LOT 09, BLOCK 13, PH. 2, LUMINA CARCAR                                                                                                                          | ROWHOUSE ROWHOUSE ROWHOUSE ROWHOUSE-END UNIT WITH          | 102-2018008052<br>102-2017003107<br>102-2017003264<br>102-2017003312                   | 34.00<br>34.00<br>34.00          | 20.40 20.40 20.40                | 701,800.00<br>701,800.00<br>701,800.00               | 11/11/23<br>09/23/22<br>11/11/23             | P12,346.01 P12,346.01 P12,346.01                                                                                                                                                                                   | For consolidation - CTS  For consolidation - CTS  For consolidation - CTS                          |
| 25 ESPERA 26 27 28 LUMINA 29   | 806419073100031  ANZA HOMES SUBE  864202312110006  864202312110001  864202312110014  A CARCAR SUBDIVI  864202401150007                   | LOT 3296-A, CAN-ASUJAN, CARCAR CITY, CEBU  DIVISION, CAN-ASUJAN, CARCAR CITY, CEBU  LOT 15, BLOCK 11, ESPERANZA HOMES SUBDIVISION, CAN-ASUJAN, CARCAR CITY, CEBU  LOT 27, BLOCK 15, ESPERANZA HOMES SUBDIVISION, CAN-ASUJAN, CARCAR CITY, CEBU  LOT 11, BLOCK 17, ESPERANZA HOMES SUBDIVISION, CAN-ASUJAN, CARCAR CITY, CEBU  SION, PERRELOS, CARCAR CITY, CEBU  LOT 09, BLOCK 13, PH. 2, LUMINA CARCAR SUBDIVISION, PERRELOS, CARCAR CITY, CEBU                                                                                 | ROWHOUSE ROWHOUSE ROWHOUSE ROWHOUSE-END UNIT WITH          | 102-2018008052<br>102-2017003107<br>102-2017003264<br>102-2017003312                   | 34.00<br>34.00<br>34.00          | 20.40 20.40 20.40                | 701,800.00<br>701,800.00<br>701,800.00               | 11/11/23<br>09/23/22<br>11/11/23             | P12,346.01 P12,346.01 P12,346.01                                                                                                                                                                                   | For consolidation - CTS  For consolidation - CTS  For consolidation - CTS                          |
| 25 ESPERA 26 27 28 LUMINA 29   | 806419073100031  ANZA HOMES SUBE  864202312110006  864202312110001  864202312110014  A CARCAR SUBDIVI  864202401150007  NAVA SUBDIVISION | LOT 3296-A, CAN-ASUJAN, CARCAR CITY, CEBU  DIVISION, CAN-ASUJAN, CARCAR CITY, CEBU  LOT 15, BLOCK 11, ESPERANZA HOMES SUBDIVISION, CAN-ASUJAN, CARCAR CITY, CEBU  LOT 27, BLOCK 15, ESPERANZA HOMES SUBDIVISION, CAN-ASUJAN, CARCAR CITY, CEBU  LOT 11, BLOCK 17, ESPERANZA HOMES SUBDIVISION, CAN-ASUJAN, CARCAR CITY, CEBU  SION, PERRELOS, CARCAR CITY, CEBU  LOT 09, BLOCK 13, PH. 2, LUMINA CARCAR SUBDIVISION, PERRELOS, CARCAR CITY, CEBU  N, POBLACION III, CARCAR CITY, CEBU  LOT 08, BLOCK 02, TERRA NAVA SUBDIVISION, | ROWHOUSE ROWHOUSE ROWHOUSE ROWHOUSE-END UNIT WITH FIREWALL | 102-2018008052<br>102-2017003107<br>102-2017003264<br>102-2017003312<br>102-2018002152 | 34.00<br>34.00<br>34.00<br>54.00 | 20.40<br>20.40<br>20.40<br>22.00 | 701,800.00<br>701,800.00<br>701,800.00<br>659,600.00 | 11/11/23<br>09/23/22<br>11/11/23<br>12/23/23 | maximum loanable amount of P6M)  ₱12,346.01  ₱12,346.01  ₱12,346.01  ₱11,603.63                                                                                                                                    | For consolidation - CTS  For consolidation - CTS  For consolidation - CTS  For consolidation - CTS |