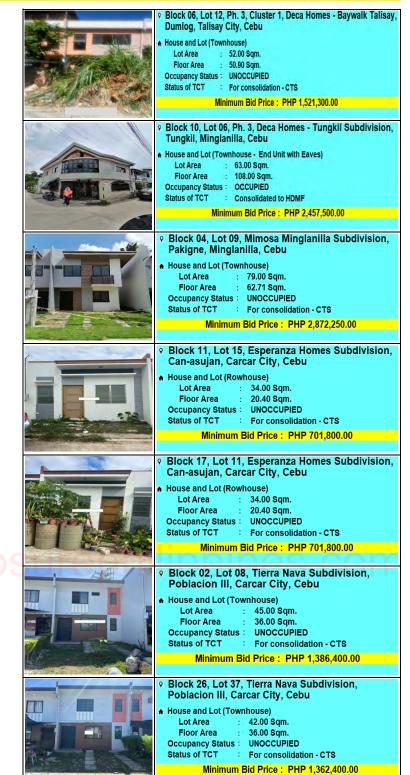

| ITEM<br>NO. | PROPERTY<br>NUMBER                            | LOCATION                                                                                        | TYPE            | TCT NO.                     | LOT<br>AREA | FLOOR<br>AREA | MINIMUM BID<br>PRICE | APPRAISAL<br>DATE | REQUIRED GROSS MONTHLY INCOME<br>FOR BIDDERS WHO WILL CHOOSE<br>LONG TERM INSTALLMENT AS MODE<br>OF PAYMENT<br>(Amount Is based on minimum bid<br>price, required GMI may change<br>depending on actual Bid Offer) | STATUS OF TCT                                                  |
|-------------|-----------------------------------------------|-------------------------------------------------------------------------------------------------|-----------------|-----------------------------|-------------|---------------|----------------------|-------------------|--------------------------------------------------------------------------------------------------------------------------------------------------------------------------------------------------------------------|----------------------------------------------------------------|
| MOUNTA      | IN VIEW VILLAGE                               | , KALUNASAN, CEBU CITY, CEBU                                                                    |                 |                             |             | •             |                      |                   |                                                                                                                                                                                                                    |                                                                |
| 8           | 864202309220004                               | LOT 07, BLOCK 13, MOUNTAIN VIEW VILLAGE,<br>KALUNASAN, CEBU CITY, CEBU                          | TOWNHOUSE       | 107-2019001777              | 40.00       | 37.98         | 722,000.00           | 09/09/23          | ₱12,701.37                                                                                                                                                                                                         | Consolidated to HDMF                                           |
| GRAND       | RESIDENCES CON                                | DOMINIUM - TOWER 1, KASAMBAGAN, CEBU CITY,                                                      | CEBU            |                             |             |               |                      |                   |                                                                                                                                                                                                                    |                                                                |
| 9           | 864202309190005                               | UNIT 8L, 8TH FLOOR, GRAND RESIDENCES CONDOMINIUM - TOWER 1, KASAMBAGAN, CEBU CITY, CEBU         | CONDOMINIUM     | 107-2013002425              |             | 22.00         | 2,209,600.00         | 08/05/23          | ₱38,871.11                                                                                                                                                                                                         | For consolidation - CTS                                        |
| VILLA LE    | EYSON SUBDIVISION                             | ON, BACAYAN, CEBU CITY, CEBU                                                                    |                 |                             |             |               |                      |                   |                                                                                                                                                                                                                    |                                                                |
| 10          | 864202211250001                               | LOT 02, BLOCK 02, PH. 1, VILLA LEYSON SUBDIVISION,<br>BACAYAN, CEBU CITY, CEBU                  | ROWHOUSE        | (136161) 107-<br>2020001806 | 41.00       | 36.00         | 628,300.00           | 10/24/22          | ₱11,053.00                                                                                                                                                                                                         | For consolidation - REM                                        |
| 11          | 864202105140001                               | LOT 17, BLOCK 19, PH. 1, VILLA LEYSON SUBDIVISION, BACAYAN, CEBU CITY, CEBU                     | ROWHOUSE        | 107-2022003057              | 41.00       | 36.00         | 554,800.00           | 11/18/23          | ₱9,760.00                                                                                                                                                                                                          | Consolidated to HDMF                                           |
| 12          | 864202210190007                               | LOT 16, BLOCK 01 PH. 2B, VILLA LEYSON SUBDIVISION,<br>BACAYAN, CEBU CITY, CEBU                  | TOWNHOUSE       | (140526) 107-<br>2022000571 | 41.00       | 58.00         | 1,122,500.00         | 08/18/23          | ₱19,746.93                                                                                                                                                                                                         | For consolidation - REM                                        |
| URBAN       | DECA HOMES TISA                               | CONDOMINIUM, TISA, CEBU CITY, CEBU                                                              |                 |                             |             |               |                      |                   |                                                                                                                                                                                                                    |                                                                |
| 13          | 86420 <mark>2</mark> 312 <mark>1</mark> 10005 | UNIT B10-411, PH. 1, URBAN DECA HOMES TISA<br>CONDOMINIUM, TISA, CEBU CITY, CEBU                | CONDOMINIUM     | 107-2015004503              |             | 25.00         | 1,307,500.00         | 09/23/23          | ₱23,001.43                                                                                                                                                                                                         | For consolidation - CTS                                        |
| 14          | 864202309220006                               | UNIT B11-306, PH. 1, URBAN DECA HOMES TISA<br>CONDOMINIUM, TISA, CEBU CITY, CEBU                | CONDOMINIUM     | 107-2015004547              | U           | 25.00         | 1,347,200.00         | 07/08/23          | ₱23,699.83                                                                                                                                                                                                         | Fo <mark>r consolidation - CTS</mark><br>(Under BIR abatement) |
| ODEVILI     | AS SUBDIVISION,                               | TISA, CEBU CITY, CEBU                                                                           |                 |                             | •           |               |                      |                   |                                                                                                                                                                                                                    |                                                                |
| 15          | 864202304240010                               | LOT 20458-A-34, ODEVILLAS SUBDIVISION, TISA, CEBU<br>CITY, CEBU                                 | LOT ONLY        | T-187480                    | 50.00       |               | 480,000.00           | 03/20/23          | ₱8,444.12                                                                                                                                                                                                          | For consolidation - REM                                        |
| 16          | 864202309110008                               | LOT 20458-A-22-B, ODEVILLAS SUBDIVISION, TISA, CEBU<br>CITY, CEBU                               | SINGLE ATTACHED | 107-2018002248              | 78.00       | 74.30         | 1,913,300.00         | 07/01/23          | ₱33,658.62                                                                                                                                                                                                         | Consolidated to HDMF                                           |
|             |                                               |                                                                                                 |                 |                             | •           |               |                      |                   |                                                                                                                                                                                                                    |                                                                |
|             |                                               |                                                                                                 | TA              | <mark>LISAY CITY, CI</mark> | EBU         |               |                      |                   |                                                                                                                                                                                                                    |                                                                |
| MALIBU      | BY ALDEA PREMII                               | ER, BIASONG, TALISAY CITY, CEBU                                                                 |                 |                             | 1           |               | 1                    |                   | T T                                                                                                                                                                                                                |                                                                |
| 17          | 864202212290001                               | LOT 04, BLOCK 19, PH. 1, MALIBU BY ALDEA PREMIER,<br>BIASONG, TALISAY CITY, CEBU                | DUPLEX          | 102-2020002223              | 83.00       | 82.50         | 3,197,290.00         | 07/22/22          | ₱56,246.47                                                                                                                                                                                                         | For consolidation - REM                                        |
| PALM RI     | VER SUBDIVISION                               | , BIASONG, TALISAY CITY, CEBU                                                                   |                 |                             |             |               |                      |                   |                                                                                                                                                                                                                    |                                                                |
| 18          | 864202310180020                               | LOT 15, BLOCK 11, PALM RIVER SUBDIVISION, BIASONG,<br>TALISAY CITY, CEBU                        | TOWNHOUSE       | T-152723                    | 40.00       | 54.00         | 1,136,200.00         | 08/19/23          | ₱19,987.94                                                                                                                                                                                                         | For consolidation - CTS                                        |
| DECA H      | OMES - BAYWALK                                | TALISAY, DUMLOG, TALISAY CITY, CEBU                                                             |                 |                             |             |               |                      |                   |                                                                                                                                                                                                                    |                                                                |
| 19          | 864202401100006                               | LOT 22, BLOCK 16, PH. 1, DECA HOMES - BAYWALK<br>TALISAY, DUMLOG, TALISAY CITY, CEBU            | TOWNHOUSE       | T-158516                    | 40.00       | 51.00         | 1,120,256.00         | 03/02/23          | ₱19,707.45                                                                                                                                                                                                         | For consolidation - CTS                                        |
| 20          | 864202401150008                               | LOT 12, BLOCK 06, PH. 3, CLUSTER 1, DECA HOMES -<br>BAYWALK TALISAY, DUMLOG, TALISAY CITY, CEBU | TOWNHOUSE       | 102-2017001754              | 52.00       | 50.90         | 1,521,300.00         | 06/16/23          | ₱26,762.59                                                                                                                                                                                                         | For consolidation - CTS                                        |

| ITEM<br>NO.                    | PROPERTY<br>NUMBER                                                                                                                       | LOCATION                                                                                                                                                                                                                                                                                                                                                                                                                                                                                                                         | TYPE                                                       | TCT NO.                                                                                | LOT<br>AREA                      | FLOOR<br>AREA                    | MINIMUM BID<br>PRICE                                 | APPRAISAL<br>DATE                            | REQUIRED GROSS MONTHLY INCOME<br>FOR BIDDERS WHO WILL CHOOSE<br>LONG TERM INSTALLMENT AS MODE<br>OF PAYMENT<br>(Amount is based on minimum bid<br>price, required GMI may change<br>depending on actual Bid Offer) | STATUS OF TCT                                                                                      |
|--------------------------------|------------------------------------------------------------------------------------------------------------------------------------------|----------------------------------------------------------------------------------------------------------------------------------------------------------------------------------------------------------------------------------------------------------------------------------------------------------------------------------------------------------------------------------------------------------------------------------------------------------------------------------------------------------------------------------|------------------------------------------------------------|----------------------------------------------------------------------------------------|----------------------------------|----------------------------------|------------------------------------------------------|----------------------------------------------|--------------------------------------------------------------------------------------------------------------------------------------------------------------------------------------------------------------------|----------------------------------------------------------------------------------------------------|
| 21                             | 864202311100005                                                                                                                          | LOT 22, BLOCK 02, PH. 3, CLUSTER 3, DECA HOMES -<br>BAYWALK TALISAY, DUMLOG, TALISAY CITY, CEBU                                                                                                                                                                                                                                                                                                                                                                                                                                  | TOWNHOUSE                                                  | 102-2017004138                                                                         | 52.00                            | 50.90                            | 1,653,400.00                                         | 10/24/22                                     | ₱29,086.48                                                                                                                                                                                                         | For consolidation - CTS                                                                            |
|                                |                                                                                                                                          |                                                                                                                                                                                                                                                                                                                                                                                                                                                                                                                                  | 1IM                                                        | NGLANILLA, C                                                                           | EBU                              |                                  |                                                      |                                              |                                                                                                                                                                                                                    |                                                                                                    |
| DECA H                         | OMES- TUNGKIL S                                                                                                                          | UBDIVISION, TUNGKIL, MINGLANILLA, CEBU                                                                                                                                                                                                                                                                                                                                                                                                                                                                                           |                                                            | ·                                                                                      |                                  |                                  |                                                      |                                              |                                                                                                                                                                                                                    |                                                                                                    |
| 22                             | 864202307070002                                                                                                                          | LOT 06, BLOCK 10, PH. 3, DECA HOMES-TUNGKIL<br>SUBDIVISION, TUNGKIL, MINGLANILLA, CEBU                                                                                                                                                                                                                                                                                                                                                                                                                                           | TOWNHOUSE - END<br>UNIT WITH EAVES                         | 102-2017006261                                                                         | 63.00                            | 108.00                           | 2,457,500.00                                         | 08/30/23                                     | ₱43,232.14                                                                                                                                                                                                         | Consolidated to HDMF                                                                               |
| SPRING                         | WOOD COUNTRYH                                                                                                                            | IOMES SUBDIVISION, TUNGHAAN, MINGLANILLA, C                                                                                                                                                                                                                                                                                                                                                                                                                                                                                      | EBU                                                        |                                                                                        |                                  |                                  |                                                      |                                              |                                                                                                                                                                                                                    |                                                                                                    |
| 23                             | 864202309110005                                                                                                                          | LOT 02, BLOCK 12, PH. 2, SPRINGWOOD<br>COUNTRYHOMES SUBDIVISION, TUNGHAAN,<br>MINGLANILLA, CEBU                                                                                                                                                                                                                                                                                                                                                                                                                                  | SINGLE ATTACHED                                            | 102-2013007699                                                                         | 90.00                            | 36.00                            | 914,200.00                                           | 07/06/22                                     | ₱16,082.53                                                                                                                                                                                                         | Consolidated to HDMF                                                                               |
| MIMOSA                         | MINGLANILLA SU                                                                                                                           | BDIVISION, PAKIGNE, MINGLANILLA, CEBU                                                                                                                                                                                                                                                                                                                                                                                                                                                                                            |                                                            |                                                                                        |                                  |                                  |                                                      |                                              | T                                                                                                                                                                                                                  |                                                                                                    |
| 24                             | 864202312110002                                                                                                                          | LOT 09, BLOCK 04, MIMOSA MINGLANILLA SUBDIVISION,<br>PAKIGNE, MINGLANILLA, CEBU                                                                                                                                                                                                                                                                                                                                                                                                                                                  | TOWNHOUSE                                                  | 102-2020002827                                                                         | 79.00                            | 62.71                            | 2,872,250.00                                         | 09/02/23                                     | ₱50,528.39                                                                                                                                                                                                         | For consolidation - CTS                                                                            |
|                                |                                                                                                                                          |                                                                                                                                                                                                                                                                                                                                                                                                                                                                                                                                  |                                                            | DOAD OLT ( OL                                                                          |                                  |                                  |                                                      |                                              |                                                                                                                                                                                                                    |                                                                                                    |
|                                |                                                                                                                                          |                                                                                                                                                                                                                                                                                                                                                                                                                                                                                                                                  | CA                                                         | RCAR CITY, C                                                                           | -BO                              |                                  |                                                      |                                              |                                                                                                                                                                                                                    |                                                                                                    |
| CAN-AS                         | UJAN, CARCAR CI                                                                                                                          | TY, CEBU                                                                                                                                                                                                                                                                                                                                                                                                                                                                                                                         | CA                                                         | RCAR CITY, C                                                                           | -BO                              |                                  |                                                      |                                              | inae                                                                                                                                                                                                               | COL                                                                                                |
| CAN-AS<br>25                   | 806419073100031                                                                                                                          | TY, CEBU  LOT 3296-A, CAN-ASUJAN, CARCAR CITY, CEBU                                                                                                                                                                                                                                                                                                                                                                                                                                                                              | SINGLE DETACHED                                            | 102-2018008052                                                                         | 4031.00                          | 143.00                           | 9,001,985.28                                         | 09/09/23                                     | P105,551.52 (Based on the maximum loanable amount of P6M)                                                                                                                                                          | Consolidated to HDMF                                                                               |
| 25                             | 806419073100031                                                                                                                          |                                                                                                                                                                                                                                                                                                                                                                                                                                                                                                                                  | CO                                                         |                                                                                        |                                  | 143.00                           | 9,001,985.28                                         | 09/09/23                                     | maximum loanable amount of                                                                                                                                                                                         | Consolidated to HDMF                                                                               |
| 25                             | 806419073100031                                                                                                                          | LOT 3296-A, CAN-ASUJAN, CARCAR CITY, CEBU                                                                                                                                                                                                                                                                                                                                                                                                                                                                                        | CO                                                         |                                                                                        |                                  | 143.00                           | 9,001,985.28                                         | 09/09/23                                     | maximum loanable amount of                                                                                                                                                                                         | Consolidated to HDMF  For consolidation - CTS                                                      |
| 25<br>ESPERA                   | 806419073100031                                                                                                                          | LOT 3296-A, CAN-ASUJAN, CARCAR CITY, CEBU  DIVISION, CAN-ASUJAN, CARCAR CITY, CEBU  LOT 15, BLOCK 11, ESPERANZA HOMES SUBDIVISION,                                                                                                                                                                                                                                                                                                                                                                                               | SINGLE DETACHED                                            | 102-2018008052                                                                         | 4031.00                          |                                  |                                                      |                                              | maximum loanable amount of P6M)                                                                                                                                                                                    |                                                                                                    |
| 25<br>ESPERA<br>26             | 806419073100031<br>ANZA HOMES SUBE<br>864202312110006                                                                                    | LOT 3296-A, CAN-ASUJAN, CARCAR CITY, CEBU  DIVISION, CAN-ASUJAN, CARCAR CITY, CEBU  LOT 15, BLOCK 11, ESPERANZA HOMES SUBDIVISION, CAN-ASUJAN, CARCAR CITY, CEBU  LOT 27, BLOCK 15, ESPERANZA HOMES SUBDIVISION,                                                                                                                                                                                                                                                                                                                 | SINGLE DETACHED  ROWHOUSE                                  | 102-2018008052                                                                         | 4031.00                          | 20.40                            | 701,800.00                                           | 11/11/23                                     | maximum loanable amount of P6M)                                                                                                                                                                                    | For consolidation - CTS                                                                            |
| 25<br>ESPERA<br>26<br>27<br>28 | 806419073100031  ANZA HOMES SUBE  864202312110006  864202312110001  864202312110014                                                      | LOT 3296-A, CAN-ASUJAN, CARCAR CITY, CEBU  DIVISION, CAN-ASUJAN, CARCAR CITY, CEBU  LOT 15, BLOCK 11, ESPERANZA HOMES SUBDIVISION, CAN-ASUJAN, CARCAR CITY, CEBU  LOT 27, BLOCK 15, ESPERANZA HOMES SUBDIVISION, CAN-ASUJAN, CARCAR CITY, CEBU  LOT 11, BLOCK 17, ESPERANZA HOMES SUBDIVISION,                                                                                                                                                                                                                                   | ROWHOUSE  ROWHOUSE  ROWHOUSE                               | 102-2018008052<br>102-2017003107<br>102-2017003264                                     | 4031.00<br>34.00<br>34.00        | 20.40                            | 701,800.00                                           | 11/11/23<br>09/23/22                         | P12,346.01                                                                                                                                                                                                         | For consolidation - CTS For consolidation - CTS                                                    |
| 25<br>ESPERA<br>26<br>27<br>28 | 806419073100031  ANZA HOMES SUBE  864202312110006  864202312110001  864202312110014                                                      | LOT 3296-A, CAN-ASUJAN, CARCAR CITY, CEBU  DIVISION, CAN-ASUJAN, CARCAR CITY, CEBU  LOT 15, BLOCK 11, ESPERANZA HOMES SUBDIVISION, CAN-ASUJAN, CARCAR CITY, CEBU  LOT 27, BLOCK 15, ESPERANZA HOMES SUBDIVISION, CAN-ASUJAN, CARCAR CITY, CEBU  LOT 11, BLOCK 17, ESPERANZA HOMES SUBDIVISION, CAN-ASUJAN, CARCAR CITY, CEBU                                                                                                                                                                                                     | ROWHOUSE  ROWHOUSE                                         | 102-2018008052<br>102-2017003107<br>102-2017003264                                     | 4031.00<br>34.00<br>34.00        | 20.40                            | 701,800.00                                           | 11/11/23<br>09/23/22                         | P12,346.01                                                                                                                                                                                                         | For consolidation - CTS For consolidation - CTS                                                    |
| 25 ESPERA 26 27 28 LUMINA 29   | 806419073100031  ANZA HOMES SUBE  864202312110006  864202312110001  864202312110014  A CARCAR SUBDIVI  864202401150007                   | LOT 3296-A, CAN-ASUJAN, CARCAR CITY, CEBU  DIVISION, CAN-ASUJAN, CARCAR CITY, CEBU  LOT 15, BLOCK 11, ESPERANZA HOMES SUBDIVISION, CAN-ASUJAN, CARCAR CITY, CEBU  LOT 27, BLOCK 15, ESPERANZA HOMES SUBDIVISION, CAN-ASUJAN, CARCAR CITY, CEBU  LOT 11, BLOCK 17, ESPERANZA HOMES SUBDIVISION, CAN-ASUJAN, CARCAR CITY, CEBU  SION, PERRELOS, CARCAR CITY, CEBU  LOT 09, BLOCK 13, PH. 2, LUMINA CARCAR                                                                                                                          | ROWHOUSE ROWHOUSE ROWHOUSE ROWHOUSE-END UNIT WITH          | 102-2018008052<br>102-2017003107<br>102-2017003264<br>102-2017003312                   | 34.00<br>34.00<br>34.00          | 20.40 20.40 20.40                | 701,800.00<br>701,800.00<br>701,800.00               | 11/11/23<br>09/23/22<br>11/11/23             | P12,346.01 P12,346.01 P12,346.01                                                                                                                                                                                   | For consolidation - CTS  For consolidation - CTS  For consolidation - CTS                          |
| 25 ESPERA 26 27 28 LUMINA 29   | 806419073100031  ANZA HOMES SUBE  864202312110006  864202312110001  864202312110014  A CARCAR SUBDIVI  864202401150007                   | LOT 3296-A, CAN-ASUJAN, CARCAR CITY, CEBU  DIVISION, CAN-ASUJAN, CARCAR CITY, CEBU  LOT 15, BLOCK 11, ESPERANZA HOMES SUBDIVISION, CAN-ASUJAN, CARCAR CITY, CEBU  LOT 27, BLOCK 15, ESPERANZA HOMES SUBDIVISION, CAN-ASUJAN, CARCAR CITY, CEBU  LOT 11, BLOCK 17, ESPERANZA HOMES SUBDIVISION, CAN-ASUJAN, CARCAR CITY, CEBU  SION, PERRELOS, CARCAR CITY, CEBU  LOT 09, BLOCK 13, PH. 2, LUMINA CARCAR SUBDIVISION, PERRELOS, CARCAR CITY, CEBU                                                                                 | ROWHOUSE ROWHOUSE ROWHOUSE ROWHOUSE-END UNIT WITH          | 102-2018008052<br>102-2017003107<br>102-2017003264<br>102-2017003312                   | 34.00<br>34.00<br>34.00          | 20.40 20.40 20.40                | 701,800.00<br>701,800.00<br>701,800.00               | 11/11/23<br>09/23/22<br>11/11/23             | P12,346.01 P12,346.01 P12,346.01                                                                                                                                                                                   | For consolidation - CTS  For consolidation - CTS  For consolidation - CTS                          |
| 25 ESPERA 26 27 28 LUMINA 29   | 806419073100031  ANZA HOMES SUBE  864202312110006  864202312110001  864202312110014  A CARCAR SUBDIVI  864202401150007  NAVA SUBDIVISION | LOT 3296-A, CAN-ASUJAN, CARCAR CITY, CEBU  DIVISION, CAN-ASUJAN, CARCAR CITY, CEBU  LOT 15, BLOCK 11, ESPERANZA HOMES SUBDIVISION, CAN-ASUJAN, CARCAR CITY, CEBU  LOT 27, BLOCK 15, ESPERANZA HOMES SUBDIVISION, CAN-ASUJAN, CARCAR CITY, CEBU  LOT 11, BLOCK 17, ESPERANZA HOMES SUBDIVISION, CAN-ASUJAN, CARCAR CITY, CEBU  SION, PERRELOS, CARCAR CITY, CEBU  LOT 09, BLOCK 13, PH. 2, LUMINA CARCAR SUBDIVISION, PERRELOS, CARCAR CITY, CEBU  N, POBLACION III, CARCAR CITY, CEBU  LOT 08, BLOCK 02, TERRA NAVA SUBDIVISION, | ROWHOUSE ROWHOUSE ROWHOUSE ROWHOUSE-END UNIT WITH FIREWALL | 102-2018008052<br>102-2017003107<br>102-2017003264<br>102-2017003312<br>102-2018002152 | 34.00<br>34.00<br>34.00<br>54.00 | 20.40<br>20.40<br>20.40<br>22.00 | 701,800.00<br>701,800.00<br>701,800.00<br>659,600.00 | 11/11/23<br>09/23/22<br>11/11/23<br>12/23/23 | maximum loanable amount of P6M)  ₱12,346.01  ₱12,346.01  ₱12,346.01  ₱11,603.63                                                                                                                                    | For consolidation - CTS  For consolidation - CTS  For consolidation - CTS  For consolidation - CTS |