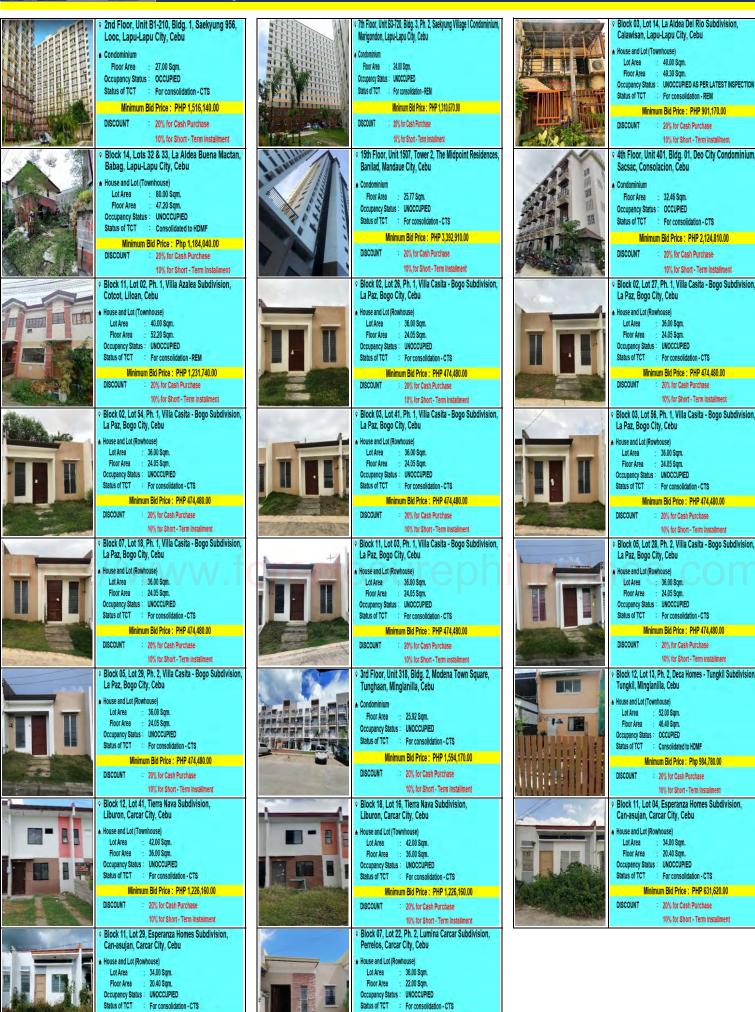

# Pag-IBIG Fund (Cebu Housing Hub) LIST OF ACQUIRED ASSETS FOR PUBLIC AUCTION 141st Tranche - 2nd Sealed Public Auction

DATE OF ACCEPTANCE:

15 APRIL 2024 TO 19 APRIL 2024

DATE OF OPENING:

23 APRIL 2024

| ITEM<br>NO. | PROPERTY<br>NUMBER | LOCATION                                                                                                       |             | TCT NO.                             | LOT<br>AREA | FLOOR<br>AREA | MINIMUM BID<br>PRICE | APPRAISAL<br>DATE | REQUIRED GROSS MONTHLY INCOME<br>FOR BIDDERS WHO WILL CHOOSE<br>LONG TERM INSTALLMENT AS MODE<br>OF PAYMENT<br>(Amount Is based on minimum bid<br>price, required GMI may change<br>depending on actual Bid Offer) | STATUS OF TCT           |  |  |
|-------------|--------------------|----------------------------------------------------------------------------------------------------------------|-------------|-------------------------------------|-------------|---------------|----------------------|-------------------|--------------------------------------------------------------------------------------------------------------------------------------------------------------------------------------------------------------------|-------------------------|--|--|
|             | LAPU-LAPU CITY     |                                                                                                                |             |                                     |             |               |                      |                   |                                                                                                                                                                                                                    |                         |  |  |
| SAEKYU      | ING 956, LOOC, LA  | PU-LAPU CITY, CEBU                                                                                             |             |                                     |             |               |                      |                   |                                                                                                                                                                                                                    |                         |  |  |
| 1           | 867202303220004    | 2ND FLOOR, UNIT B1-210, BLDG. 1, SAEKYUNG 956,<br>LOOC, LAPU-LAPU CITY, CEBU                                   | CONDOMINIUM | 110-2019000229                      |             | 27.00         | 1,516,140.00         | 12/29/2022        | ₱26,671.81                                                                                                                                                                                                         | For consolidation - CTS |  |  |
| SAEKYU      | ING VILLAGE I CON  | NDOMINIUM, MARIGONDON, LAPU-LAPU CITY, CEB                                                                     | U           |                                     |             |               |                      |                   |                                                                                                                                                                                                                    |                         |  |  |
| 2           | 867202212140003    | 7TH FLOOR, UNIT B3-720, BLDG. 3, PH. 2, SAEKYUNG<br>VILLAGE I CONDOMINIUM, MARIGONDON, LAPU-LAPU<br>CITY, CEBU | CONDOMINIUM | 110-2019003715                      |             | 24.00         | 1,310,670.00         | 08/19/23          | ₱23,057.20                                                                                                                                                                                                         | For consolidation - REM |  |  |
| LA ALDE     | A DEL RIO SUBDI    | VISION, CALAWISAN, LAPU-LAPU CITY, CEBU                                                                        |             |                                     |             |               |                      |                   |                                                                                                                                                                                                                    |                         |  |  |
| 3           | 867202301200003    | LOT 14, BLOCK 03, LA ALDEA DEL RIO SUBDIVISION,<br>CALAWISAN, LAPU-LAPU CITY, CEBU                             | TOWNHOUSE   | 110-2014003093                      | 40.00       | 49.30         | 901,170.00           | 11/10/22          | ₱15,853.31                                                                                                                                                                                                         | For consolidation - REM |  |  |
| LA ALDE     | EA BUENA MACTAN    | N, BABAG, LAPU-LAPU CITY, CEBU                                                                                 |             | 1                                   |             |               |                      |                   |                                                                                                                                                                                                                    | 1                       |  |  |
| 4           | 867202310240002    | LOTS 32 & 33, BLOCK 14, LA ALDEA BUENA MACTAN,<br>BABAG, LAPU-LAPU CITY, CEBU                                  | TOWNHOUSE   | 110-2017000078 & 110-<br>2017000077 | 80.00       | 47.20         | 1,184,040.00         | 10/18/23          | ₱20,829.54                                                                                                                                                                                                         | Consolidated to HDMF    |  |  |
|             |                    |                                                                                                                |             | NAANID ALIE OLT                     |             |               |                      |                   |                                                                                                                                                                                                                    |                         |  |  |
|             |                    |                                                                                                                |             | MANDAUE CIT                         | Y           |               |                      |                   |                                                                                                                                                                                                                    |                         |  |  |
| THE MID     | POINT RESIDENCE    | ES, BANILAD, MANDAUE CITY, CEBU                                                                                |             |                                     |             |               |                      |                   |                                                                                                                                                                                                                    |                         |  |  |
| 5           | 867202311130028    | 15TH FLOOR, UNIT 1507, TOWER 2, THE MIDPOINT<br>RESIDENCES, BANILAD, MANDAUE CITY, CEBU                        | CONDOMINIUM | 111-2018001006                      |             | 25.77         | 3,392,910.00         | 01/04/23          | ₱59,687.80                                                                                                                                                                                                         | For consolidation - CTS |  |  |
|             |                    |                                                                                                                |             | CONCOL ACION                        |             |               |                      |                   |                                                                                                                                                                                                                    |                         |  |  |
| DEO CIT     | CONDOMINIUM        | SACSAC, CONSOLACION, CEBU                                                                                      |             | CONSOLACION                         | V           |               |                      |                   |                                                                                                                                                                                                                    |                         |  |  |
| DEO CII     | T CONDOMINIUM,     | SACSAC, CONSULACION, CEBU                                                                                      |             |                                     |             |               |                      |                   |                                                                                                                                                                                                                    | 1                       |  |  |
| 6           | 867202305250003    | 4TH FLOOR, UNIT 401, BLDG. 1, DEO CITY<br>CONDOMINIUM, SACSAC, CONSOLACION, CEBU                               | CONDOMINIUM | 111-2021002399                      |             | 32.46         | 2,124,810.00         | 03/07/23          | ₱37,379.49                                                                                                                                                                                                         | For consolidation - CTS |  |  |