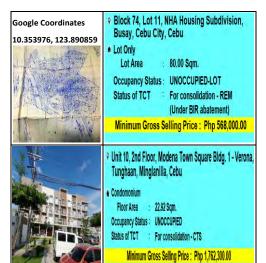

Block 74, Lot 12, NHA Housing Subdivision, ogle Coordinates Busay, Cebu City, Cebu 10.353976, 123.890802 ♠ Lot Only 80.00 Sam. Lot Area Occupancy Status: UNOCCUPIED-LOT Status of TCT : Consolidated to HDMF Minimum Gross Selling Price: Php 568,000.00 Unit 18, 3rd Floor, Modena Town Square Bldg. 1 - Verona Tunghaan, Minglanilla, Cebu Condomonium - 22 92 Sam. Floor Area Occupancy Status: UNOCCUPIED Status of TCT For consolidation - CTS

Status of TCT For consolidation - REM (Under BIR abatement Minimum Gross Selling Price : Php 8,131,059.00

re information, please visit or call Taskforce Acquired Assets Management at the 3rd Fir., Pag-IBIG Fund-WT Corporate Tower, Mindanao Ave., Cebu Business Park, Cebu City Globe Landline: (032) 412-2110, Globe mobile no. 0906-2129585 and Smart mobile no. 0943-3615915; 0969-5101809 or email us at cebulmrd.Irrd2@pagibigfund.gov.ph;