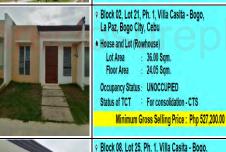

| ITEM<br>NO. | PROPERTY<br>NO.                               | LOCATION                                                                 | TYPE            | LOT<br>AREA | FLOOR<br>AREA | TCT NO.        | MINIMUM GROSS<br>SELLING PRICE | APPRAISAL<br>DATE | REQUIRED GROSS MONTHLY INCOME FOR BUYERS WHO WILL CHOOSE LONG TERM INSTALLMENT AS MODE OF PAYMENT (Amount Is based on minimum gross selling price, required GMI may change depending on actual Offerred Price) | STATUS OF TCT *                               |
|-------------|-----------------------------------------------|--------------------------------------------------------------------------|-----------------|-------------|---------------|----------------|--------------------------------|-------------------|----------------------------------------------------------------------------------------------------------------------------------------------------------------------------------------------------------------|-----------------------------------------------|
|             |                                               |                                                                          |                 | BOGO        | CITY          |                |                                |                   |                                                                                                                                                                                                                |                                               |
| LA PAZ,     | BOGO CITY, CEE                                | BU                                                                       |                 |             | 1             |                |                                |                   | T                                                                                                                                                                                                              | 1                                             |
| 13          | 806719111800008                               | LOT 2511-D-1-K, LA PAZ, BOGO CITY, CEBU                                  | LOT ONLY        | 823.00      |               | T-113277       | 2,222,100.00                   | 08/30/23          | <b>₱</b> 39,091.00                                                                                                                                                                                             | Consolidated to HDMF                          |
| VILLA C     | ASITA - BOGO, LA                              | A PAZ, BOGO CITY, CEBU                                                   |                 |             |               |                |                                |                   |                                                                                                                                                                                                                |                                               |
| 14          | 867202306260003                               | LOT 21, BLOCK 02, PH. 1, VILLA CASITA - BOGO, LA PAZ,<br>BOGO CITY, CEBU | ROWHOUSE        | 36.00       | 24.05         | 168-2020000099 | 527,200.00                     | 03/02/23          | <b>₱</b> 9,274.46                                                                                                                                                                                              | For consolidation - CTS                       |
| 15          | 867202212230003                               | LOT 05, BLOCK 05, PH. 1, VILLA CASITA - BOGO, LA PAZ,<br>BOGO CITY, CEBU | ROWHOUSE        | 36.00       | 24.05         | 168-2020000281 | 527,200.00                     | 08/19/23          | <b>₱</b> 9,274.46                                                                                                                                                                                              | For consolidation - CTS (Uner BIR abatement)  |
| 16          | 867202305250006                               | LOT 21, BLOCK 07, PH. 1, VILLA CASITA - BOGO, LA PAZ,<br>BOGO CITY, CEBU | ROWHOUSE        | 36.00       | 24.05         | 168-2020000358 | 527,200.00                     | 03/02/23          | <b>₱</b> 9,274.46                                                                                                                                                                                              | For consolidation - CTS                       |
| 17          | 867202306210006                               | LOT 25, BLOCK 08, PH. 1, VILLA CASITA - BOGO, LA PAZ,<br>BOGO CITY, CEBU | ROWHOUSE        | 36.00       | 24.05         | 168-2020000394 | 527,200.00                     | 03/02/23          | <b>₱</b> 9,274.46                                                                                                                                                                                              | For consolidation - CTS                       |
| 18          | 867202306260004                               | LOT 04, BLOCK 09, PH. 1, VILLA CASITA - BOGO, LA PAZ,<br>BOGO CITY, CEBU | ROWHOUSE        | 36.00       | 24.05         | 168-2020000407 | 527,200.00                     | 03/02/23          | <b>₱</b> 9,274.46                                                                                                                                                                                              | For consolidation - CTS                       |
| 19          | 867202305250007                               | LOT 27, BLOCK 09, PH. 1, VILLA CASITA - BOGO, LA PAZ,<br>BOGO CITY, CEBU | ROWHOUSE        | 36.00       | 24.05         | 168-2020000430 | 527,200.00                     | 03/02/23          | ₱9,274.46                                                                                                                                                                                                      | For consolidation - CTS                       |
| 20          | 8672 <mark>0</mark> 230 <mark>6</mark> 260006 | LOT 16, BLOCK 02, PH. 2, VILLA CASITA - BOGO, LA PAZ,<br>BOGO CITY, CEBU | ROWHOUSE        | 36.00       | 24.05         | 168-2020000719 | 527, <mark>2</mark> 00.00      | 03/02/23          | ₱9,274.46                                                                                                                                                                                                      | For consolidation - CTS                       |
| 21          | 867202306260007                               | LOT 25, BLOCK 02, PH. 2, VILLA CASITA - BOGO, LA PAZ,<br>BOGO CITY, CEBU | ROWHOUSE        | 36.00       | 24.05         | 168-2020000728 | 527,200.00                     | 03/02/23          | <b>₱</b> 9,274.46                                                                                                                                                                                              | For consolidation - CTS                       |
| 22          | 867202309220001                               | LOT 26, BLOCK 02, PH. 2, VILLA CASITA - BOGO, LA PAZ,<br>BOGO CITY, CEBU | ROWHOUSE        | 36.00       | 24.05         | 168-2020000729 | 527,200.00                     | 08/05/23          | <b>₱</b> 9,274.46                                                                                                                                                                                              | For consolidation - CTS                       |
| 23          | 867202306260008                               | LOT 06, BLOCK 04, PH. 2, VILLA CASITA - BOGO, LA PAZ,<br>BOGO CITY, CEBU | ROWHOUSE        | 36.00       | 24.05         | 168-2020000782 | 527,200.00                     | 03/02/23          | <b>₱</b> 9,274.46                                                                                                                                                                                              | For consolidation - CTS                       |
| FATEHIL     | LS SUBDIVISION                                | , COGON, BOGO CITY, CEBU                                                 | 1               |             | 1             |                |                                |                   | T                                                                                                                                                                                                              | 1                                             |
| 24          | 806718111200164                               | LOT 01, BLOCK 02, FATEHILLS SUBDIVISION, COGON, BOGO  CITY, CEBU         | SINGLE DETACHED | 156.00      | 98.71         | 168-2017002036 | 1,233,600.00                   | 01/29/24          | <b>₱</b> 21,701.39                                                                                                                                                                                             | Consolidated to HDMF                          |
| 25          | 806719011600047                               | LOT 05, BLOCK 03, FATEHILLS SUBDIVISION, COGON, BOGO  CITY, CEBU         | SINGLE ATTACHED | 156.00      | 52.50         | 168-2020000002 | 1,177,734.00                   | 01/10/24          | <b>₱</b> 20,718.60                                                                                                                                                                                             | Consolidated to HDMF                          |
| 26          | 806718111200094                               | LOT 25, BLOCK 05, FATEHILLS SUBDIVISION, COGON, BOGO CITY, CEBU          | SINGLE DETACHED | 156.00      | 38.40         | 168-2023000024 | 652,528.00                     | 01/10/24          | <b>₱</b> 11,479.22                                                                                                                                                                                             | Consolidated to HDMF                          |
| 27          | 806718111200082                               | LOT 10, BLOCK 03, FATEHILLS SUBDIVISION, COGON, BOGO CITY, CEBU          | LOT ONLY        | 156.00      |               | T-124310-      | 335,400.00                     | 01/17/24          | <b>₱</b> 5,900.33                                                                                                                                                                                              | For consolidation - REM (Under BIR abatement) |
| 28          | 867202208250003                               | LOT 25, BLOCK 03, FATEHILLS SUBDIVISION, COGON, BOGO CITY, CEBU          | LOT ONLY        | 338.00      |               | 102-2017000109 | 726,700.00                     | 01/17/24          | <b>₱</b> 12,784.05                                                                                                                                                                                             | Consolidated to HDMF                          |
| 29          | 806718111200102                               | LOT 19, BLOCK 04, FATEHILLS SUBDIVISION, COGON, BOGO CITY, CEBU          | LOT ONLY        | 156.00      |               | T-132561-      | 335,400.00                     | 01/17/24          | <b>₱</b> 5,900.33                                                                                                                                                                                              | For consolidation - REM (Under BIR abatement) |
| 30          | 806719042600029                               | LOT 02, BLOCK 05, FATEHILLS SUBDIVISION, COGON, BOGO CITY, CEBU          | LOT ONLY        | 156.00      |               | 168-2020000004 | 335,400.00                     | 01/17/24          | <b>₱</b> 5,900.33                                                                                                                                                                                              | Consolidated to HDMF                          |
| 31          | 806718080800005                               | LOT 02, BLOCK 06, FATEHILLS SUBDIVISION, COGON, BOGO<br>CITY, CEBU       | LOT ONLY        | 156.00      |               | T-119731-      | 335,400.00                     | 01/17/24          | <b>₽</b> 5,900.33                                                                                                                                                                                              | For consolidation - CTS (Under BIR abatement) |