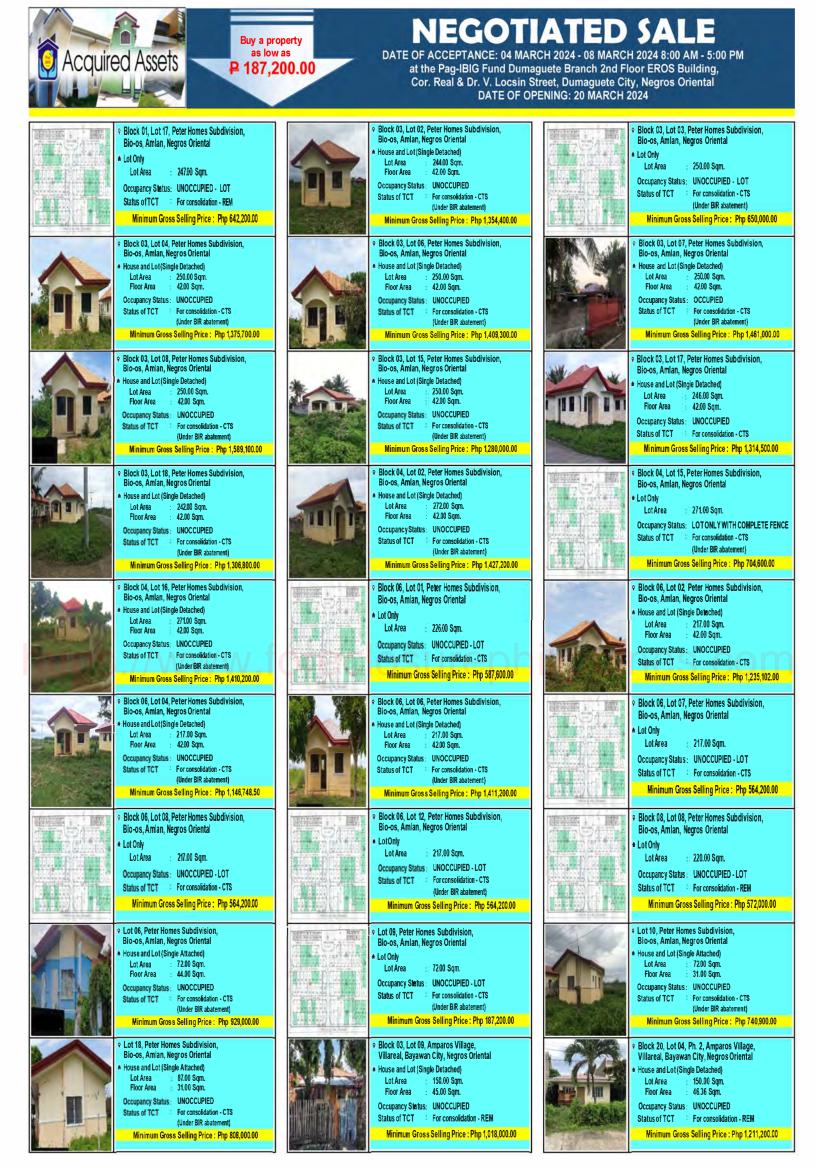

| ITEM<br>NO. | PROPERTY NO.    | LOCATION                                                                            | ТҮРЕ            | LOT<br>AREA | FLOOR<br>AREA       | TCT NO. | MINIMUM GROSS<br>SELLING PRICE | APPRAISAL<br>DATE        | REQUIRED GROSS MONTHLY<br>INCOME FOR BUYERS WHO WILL<br>CHOOSE LONG TERM INSTALLMENT<br>AS MODE OF PAYMENT (Amount is<br>based on minimum gross selling<br>price, required GMI may change<br>depending on actual Offered Price) | STATUS OF TCT *                                  |
|-------------|-----------------|-------------------------------------------------------------------------------------|-----------------|-------------|---------------------|---------|--------------------------------|--------------------------|---------------------------------------------------------------------------------------------------------------------------------------------------------------------------------------------------------------------------------|--------------------------------------------------|
| 30          | 806418111200009 | LOT 35, BLOCK 26, BAIS HIGHLANDS SUBDIVISION, TAMISU, BAIS<br>CITY, NEGROS ORIENTAL | SINGLE ATTACHED | 72.00       | 35.70               | T-4161  | 852,300.00                     | 8/15/2023                | ₱14,993.59                                                                                                                                                                                                                      | For consolidation - CTS<br>(Under BIR abatement) |
|             |                 |                                                                                     |                 | AML         | AN                  |         |                                |                          |                                                                                                                                                                                                                                 |                                                  |
| PETER       | HOMES SUBDIVISI | ON, BIO-OS, AMLAN, NEGROS ORIENTAL                                                  | ,               |             |                     |         |                                |                          | unt a                                                                                                                                                                                                                           |                                                  |
| 31          | 806418112300030 | LOT 17, BLOCK 01, PETER HOMES SUBDIVISION, BIO-OS, AMLAN,<br>NEGROS ORIENTAL        | LOT ONLY        | 247.00      |                     | T-42798 | 642,200.00                     | 7/18/2023                | ₱11,297.53                                                                                                                                                                                                                      | For consolidation - REM                          |
| 32          | 806419053000005 | LOT 02, BLOCK 03, PETER HOMES SUBDIVISION, BIO-OS, AMLAN,<br>NEGROS ORIENTAL        | SINGLE DETACHED | 244.00      | 42.00               | T-39646 | 1,354,400.00                   | 7/18/2023                | ₱23,826.50                                                                                                                                                                                                                      | For consolidation - CTS<br>(Under BIR abatement) |
| 33          | 806418112300003 | LOT 03, BLOCK 03, PETER HOMES SUBDIVISION, BIO-OS, AMLAN,<br>NEGROS ORIENTAL        | LOT ONLY        | 250.00      |                     | T-39647 | 650,000.00                     | 6/6/2023                 | ₱11,434.75                                                                                                                                                                                                                      | For consolidation - CTS<br>(Under BIR abatement) |
| 34          | 806418112300037 | LOT 04, BLOCK 03, PETER HOMES SUBDIVISION, BIO-OS, AMLAN,<br>NEGROS ORIENTAL        | SINGLE DETACHED | 250.00      | 42.00               | T-39648 | 1,375,700.00                   | 6/6/2023                 | ₱24,201.20                                                                                                                                                                                                                      | For consolidation - CTS<br>(Under BIR abatement) |
| 35          | 806418111200014 | LOT 06, BLOCK 03, PETER HOMES SUBDIVISION, BIO-OS, AMLAN,<br>NEGROS ORIENTAL        | SINGLE DETACHED | 250.00      | 42.00               | T-39650 | 1,409,300.00                   | 7/18/2023                | ₱24,792.29                                                                                                                                                                                                                      | For consolidation - CTS<br>(Under BIR abatement) |
| 36          | 806419032600038 | LOT 07, BLOCK 03, PETER HOMES SUBDIVISION, BIO-OS, AMLAN,<br>NEGROS ORIENTAL        | SINGLE DETACHED | 250.00      | <mark>4</mark> 2.00 | T-39651 | 1,461,000.00                   | 7/18/2023                | ₽25,701.79                                                                                                                                                                                                                      | For consolidation - CTS<br>(Under BIR abatement) |
| 37          | 806419032600010 | LOT 08, BLOCK 03, PETER HOMES SUBDIVISION, BIO-OS, AMLAN,<br>NEGROS ORIENTAL        | SINGLE DETACHED | 250.00      | 42.00               | T-39652 | 1,589,100.00                   | 7/18 <mark>/</mark> 2023 | ₽27,955.32                                                                                                                                                                                                                      | For consolidation - CTS<br>(Under BIR abatement) |
| 38          | 806419053000006 | LOT 15, BLOCK 03, PETER HOMES SUBDIVISION, BIO-OS, AMLAN,<br>NEGROS ORIENTAL        | SINGLE DETACHED | 250.00      | 42.00               | T-39659 | 1,280,000.00                   | 7/18/2023                | ₽22,517.66                                                                                                                                                                                                                      | For consolidation - CTS<br>(Under BIR abatement) |
| 39          | 806419053000003 | LOT 17, BLOCK 03, PETER HOMES SUBDIVISION, BIO-OS, AMLAN,<br>NEGROS ORIENTAL        | SINGLE DETACHED | 246.00      | 42.00               | T-39661 | 1,314,500.00                   | 7/18/2023                | ₱23,124.58                                                                                                                                                                                                                      | For consolidation - CTS                          |
| 40          | 806419062400009 | LOT 18, BLOCK 03, PETER HOMES SUBDIVISION, BIO-OS, AMLAN,<br>NEGROS ORIENTAL        | SINGLE DETACHED | 242.00      | 42.00               | T-39662 | 1,306,800.00                   | 7/18/2023                | ₱22,989.12                                                                                                                                                                                                                      | For consolidation - CTS<br>(Under BIR abatement) |
| 41          | 806418111200010 | LOT 02, BLOCK 04, PETER HOMES SUBDIVISION, BIO-OS, AMLAN,<br>NEGROS ORIENTAL        | SINGLE DETACHED | 272.00      | 42.00               | T-39664 | 1,427,200.00                   | 7/18/2023                | ₽25,107.19                                                                                                                                                                                                                      | For consolidation - CTS<br>(Under BIR abatement) |
| 42          | 806419032600016 | LOT 15, BLOCK 04, PETER HOMES SUBDIVISION, BIO-OS, AMLAN,<br>NEGROS ORIENTAL        | LOT ONLY        | 271.00      |                     | T-39677 | 704,600.00                     | 7/18/2023                | ₱12,395.27                                                                                                                                                                                                                      | For consolidation - CTS<br>(Under BIR abatement) |
| 43          | 806419032600008 | LOT 16, BLOCK 04, PETER HOMES SUBDIVISION, BIO-OS, AMLAN,<br>NEGROS ORIENTAL        | SINGLE DETACHED | 271.00      | 42.00               | T-39678 | 1,410,200.00                   | 7/18/2023                | ₽24,808.13                                                                                                                                                                                                                      | For consolidation - CTS<br>(Under BIR abatement) |
| 44          | 806418112300004 | LOT 01, BLOCK 06, PETER HOMES SUBDIVISION, BIO-OS, AMLAN, NEGROS ORIENTAL           | LOT ONLY        | 226.00      |                     | T-39695 | 587,600.00                     | 6/6/2023                 | ₱10,337.01                                                                                                                                                                                                                      | For consolidation - CTS                          |
| 45          | 806418112300040 | LOT 02, BLOCK 06, PETER HOMES SUBDIVISION, BIO-OS, AMLAN,<br>NEGROS ORIENTAL        | SINGLE DETACHED | 217.00      | 42.00               | T-39696 | 1,235,102.00                   | 6/6/2023                 | ₽21,727.82                                                                                                                                                                                                                      | For consolidation - CTS                          |
| 46          | 806419072200016 | LOT 04, BLOCK 06, PETER HOMES SUBDIVISION, BIO-OS, AMLAN, NEGROS ORIENTAL           | SINGLE DETACHED | 217.00      | 42.00               | T-39698 | 1,146,748.50                   | 2/28/2023                | ₽20,173.51                                                                                                                                                                                                                      | For consolidation - CTS<br>(Under BIR abatement) |
| 47          | 806418111200007 | LOT 06, BLOCK 06, PETER HOMES SUBDIVISION, BIO-OS, AMLAN, NEGROS ORIENTAL           | SINGLE DETACHED | 217.00      | 42.00               | T-39700 | 1,411,200.00                   | 7/18/2023                | ₽24,825.72                                                                                                                                                                                                                      | For consolidation - CTS<br>(Under BIR abatement) |

|      | ITEM<br>NO. | PROPERTY NO.                   | LOCATION                                                                               | ТҮРЕ            | LOT<br>AREA | FLOOR<br>AREA | TCT NO.        | MINIMUM GROSS<br>SELLING PRICE | APPRAISAL<br>DATE | REQUIRED GROSS MONTHLY<br>INCOME FOR BUYERS WHO WILL<br>CHOOSE LONG TERM INSTALLMENT<br>AS MODE OF PAYMENT (Amount is<br>based on minimum gross selling<br>price, required GMI may change<br>depending on actual Offered Price) | STATUS OF TCT *                                  |
|------|-------------|--------------------------------|----------------------------------------------------------------------------------------|-----------------|-------------|---------------|----------------|--------------------------------|-------------------|---------------------------------------------------------------------------------------------------------------------------------------------------------------------------------------------------------------------------------|--------------------------------------------------|
|      | 48          | 806418112300002                | LOT 07, BLOCK 06, PETER HOMES SUBDIVISION, BIO-OS, AMLAN, NEGROS ORIENTAL              | LOT ONLY        | 217.00      |               | T-39701        | 564,200.00                     | 2/28/2023         | ₱9,925.36                                                                                                                                                                                                                       | For consolidation - CTS                          |
|      | 49          | 806418112300041                | LOT 08, BLOCK 06, PETER HOMES SUBDIVISION, BIO-OS, AMLAN,<br>NEGROS ORIENTAL           | LOT ONLY        | 217.00      |               | T-39702        | 564,200.00                     | 2/17/2023         | ₱9,925.36                                                                                                                                                                                                                       | For consolidation - CTS                          |
|      | 50          | 806418112300039                | LOT 12, BLOCK 06, PETER HOMES SUBDIVISION, BIO-OS, AMLAN, NEGROS ORIENTAL              | LOT ONLY        | 217.00      |               | T-39706        | 564,200.00                     | 7/18/2023         | ₱9,925.36                                                                                                                                                                                                                       | For consolidation - CTS (Under BIR abatement)    |
|      | 51          | 806418111200072                | LOT 08, BLOCK 08, PETER HOMES SUBDIVISION, BIO-OS, AMLAN,<br>NEGROS ORIENTAL           | LOT ONLY        | 220.00      |               | 103-2010000679 | 572,000.00                     | 7/18/2023         | ₱10,062.58                                                                                                                                                                                                                      | For consolidation - REM                          |
|      | 52          | 864201808080002                | LOT 06, PETER HOMES SUBDIVISION, BIO-OS, AMLAN, NEGROS<br>ORIENTAL                     | SINGLE ATTACHED | 72.00       | 44.00         | 103-2010000145 | 929,000.00                     | 7/18/2023         | ₱16,342.89                                                                                                                                                                                                                      | For consolidation - CTS<br>(Under BIR abatement) |
|      | 53          | 806418112300021                | LOT 09, PETER HOMES SUBDIVISION, BIO-OS, AMLAN, NEGROS<br>ORIENTAL                     | LOT ONLY        | 72.00       |               | 103-2010000148 | 187,200.00                     | 6/6/2023          | ₽3,293.21                                                                                                                                                                                                                       | For consolidation - CTS<br>(Under BIR abatement) |
|      | 54          | 806418112300042                | LOT 10, PETER HOMES SUBDIVISION, BIO-OS, AMLAN, NEGROS<br>ORIENTAL                     | SINGLE ATTACHED | 72.00       | 31.00         | 103-2010000149 | 740,900.00                     | 7/18/2023         | ₱13,033.85                                                                                                                                                                                                                      | For consolidation - CTS<br>(Under BIR abatement) |
| http | 55          | 8064190 <mark>3</mark> 2600009 | LOT 18, PETER HOMES SUBDIVISION, BIO-OS, AMLAN, NEGROS                                 | SINGLE ATTACHED | 87.00       | 31.00         | 103-2010000157 | 808,000.00                     | 7/18/2023         | ₱14,214.27                                                                                                                                                                                                                      | For consolidation - CTS<br>(Under BIR abatement) |
|      |             |                                | VVVV.IOIC                                                                              | BA              | YAWA        |               |                |                                |                   | HGO.                                                                                                                                                                                                                            |                                                  |
|      | AMPAR       | OS VILLAGE, VILL               | AREAL, BAYAWAN CITY, NEGROS ORIENTAL                                                   |                 |             |               |                |                                |                   |                                                                                                                                                                                                                                 |                                                  |
|      | 56          | 864201908230003                | LOT 09, BLOCK 03, AMPAROS VILLAGE, VILLAREAL, BAYAWAN<br>CITY, NEGROS ORIENTAL         | SINGLE DETACHED | 150.00      | 45.00         | T-39511        | 1,018,000.00                   | 5/30/2023         | ₱17,908.57                                                                                                                                                                                                                      | For consolidation - REM                          |
|      | 57          | 864201907180001                | LOT 04, BLOCK 20, PH. 02, AMPAROS VILLAGE, VILLAREAL,<br>BAYAWAN CITY, NEGROS ORIENTAL | SINGLE DETACHED | 150.00      | 46.36         | T-42995        | 1,211,200.00                   | 1/23/2023         | ₱21,307.33                                                                                                                                                                                                                      | For consolidation - REM                          |

|      | NOTE: ACCOUNTS UNDER ABATEMENT MAY TAKE S                                              | EVERAL YEARS (MO |        | LESS 5 | YFARS) FOR TO | CT TO BE CONSOLID |           |            |
|------|----------------------------------------------------------------------------------------|------------------|--------|--------|---------------|-------------------|-----------|------------|
| 0001 | LOT 04, BLOCK 20, PH. 02, AMPAROS VILLAGE, VILLAREAL,<br>BAYAWAN CITY. NEGROS ORIENTAL | SINGLE DETACHED  | 150.00 | 46.36  | T-42995       | 1,211,200.00      | 1/23/2023 | ₱21,307.33 |