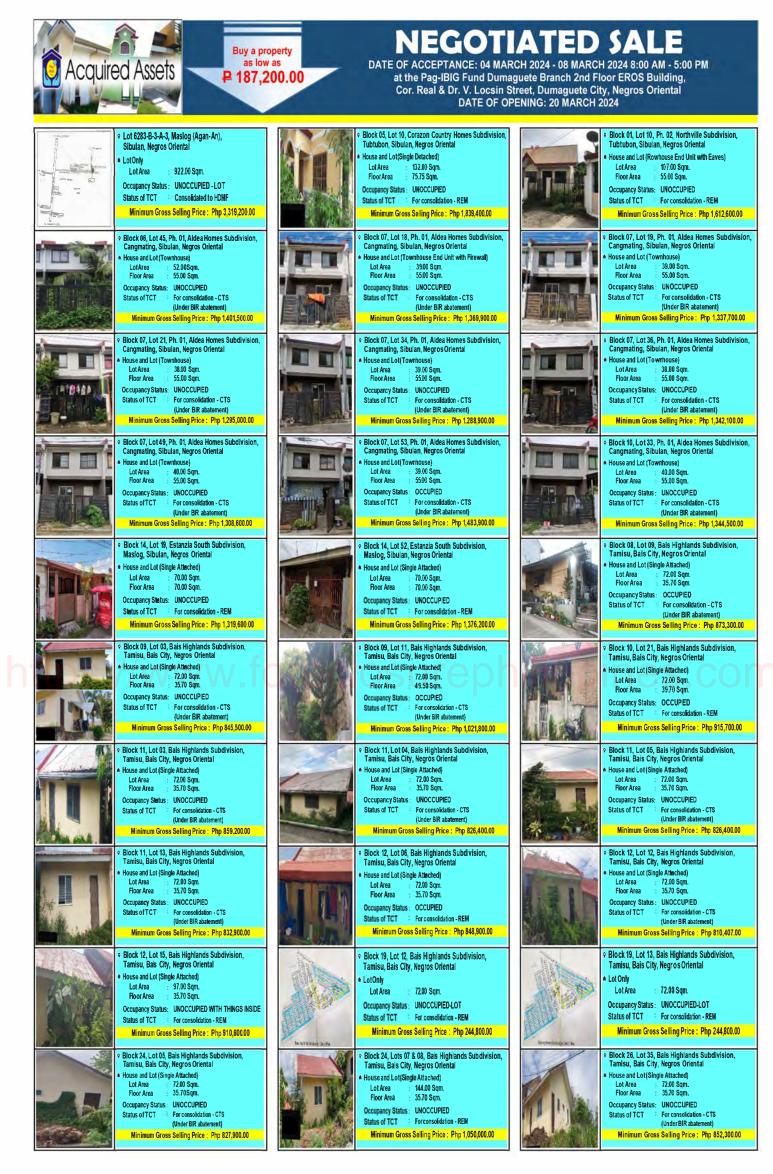

#### LIST OF ACQUIRED ASSETS AVAILABLE FOR NEGOTIATED SALE

Publication Batch Number : 64050 DATE OF ACCEPTANCE: 04 MARCH 2024 TO 08 MARCH 2024 DATE OF OPENING: 20 MARCH 2024

| ITEM<br>NO. | PROPERTY NO.      | LOCATION                                                                                   | ТҮРЕ                                | LOT<br>AREA | FLOOR<br>AREA | TCT NO.                       | MINIMUM GROSS<br>SELLING PRICE | APPRAISAL<br>DATE | REQUIRED GROSS MONTHLY<br>INCOME FOR BUYERS WHO WILL<br>CHOOSE LONG TERM INSTALLMENT<br>AS MODE OF PAYMENT (Amount is<br>based on minimum gross selling<br>price, required GMI may change<br>depending on actual Offered Price) | STATUS OF TCT *                                  |  |  |  |
|-------------|-------------------|--------------------------------------------------------------------------------------------|-------------------------------------|-------------|---------------|-------------------------------|--------------------------------|-------------------|---------------------------------------------------------------------------------------------------------------------------------------------------------------------------------------------------------------------------------|--------------------------------------------------|--|--|--|
|             | SIBULAN           |                                                                                            |                                     |             |               |                               |                                |                   |                                                                                                                                                                                                                                 |                                                  |  |  |  |
| MASLO       | G (AGAN-AN), SIBU | LAN, NEGROS ORIENTAL                                                                       | *                                   |             |               |                               |                                |                   | 930 w                                                                                                                                                                                                                           |                                                  |  |  |  |
| 1           | 806420071000034   | LOT 6283-B-3-A-3, MASLOG (AGAN-AN), SIBULAN, NEGROS<br>ORIENTAL                            | LOT ONLY                            | 922.00      |               | 103-2020000001                | 3,319,200.00                   | 5/29/2023         | ₱58,391.10                                                                                                                                                                                                                      | Consolidated to HDMF                             |  |  |  |
| CORAZ       | ON COUNTRY HOM    | ES SUBDIVISION, TUBTUBON, SIBULAN, NEGROS ORIEN                                            | TAL                                 |             |               |                               |                                |                   |                                                                                                                                                                                                                                 |                                                  |  |  |  |
| 2           | 864201810260003   | LOT 10, BLOCK 05, CORAZON COUNTRY HOMES SUBDIVISION,<br>TUBTUBON, SIBULAN, NEGROS ORIENTAL | SINGLE DETACHED                     | 132.00      | 75.75         | 103-2011000576                | 1,839,400.00                   | 8/8/2022          | ₱32,358.58                                                                                                                                                                                                                      | For consolidation - REM                          |  |  |  |
| NORTH       | VILLE SUBDIVISION | I, TUBTUBON, SIBULAN, NEGROS ORIENTAL                                                      |                                     |             |               |                               |                                |                   |                                                                                                                                                                                                                                 |                                                  |  |  |  |
| 3           | 864201812260004   | LOT 10, BLOCK 01, PH. 02, NORTHVILLE SUBDIVISION,<br>TUBTUBON, SIBULAN, NEGROS ORIENTAL    | ROW HOUSE END<br>UNIT WITH EAVES    | 107.00      | 55.00         | 103-20160 <mark>0</mark> 0234 | 1,612,600.00                   | 8/18/2023         | ₽28,368.73                                                                                                                                                                                                                      | For consolidation - REM                          |  |  |  |
| ALDEA       | HOMES SUBDIVISIO  | ON, CANGMATING, SIBULAN, NEGROS ORIENTAL                                                   |                                     | · ·         |               |                               |                                |                   |                                                                                                                                                                                                                                 |                                                  |  |  |  |
| 4           | 864202001220002   | LOT 45, BLOCK 06, PH. 01, ALDEA HOMES SUBDIVISION,<br>CANGMATING, SIBULAN, NEGROS ORIENTAL | TOWNHOUSE                           | 52.00       | 55.00         | 103-2013000866                | 1,401,500.00                   | 5/2/2023          | ₱24,655.08                                                                                                                                                                                                                      | For consolidation - CTS<br>(Under BIR abatement) |  |  |  |
| 5           | 806418112300029   | LOT 18, BLOCK 07, PH. 01, ALDEA HOMES SUBDIVISION,<br>CANGMATING, SIBULAN, NEGROS ORIENTAL | TOWNHOUSE END<br>UNIT WITH FIREWALL | 39.00       | 55.00         | 103-2013000899                | 1,369,900.00                   | 6/6/2023          | ₽24,099.17                                                                                                                                                                                                                      | For consolidation - CTS<br>(Under BIR abatement) |  |  |  |
| 6           | 806418112300043   | LOT 19, BLOCK 07, PH. 01, ALDEA HOMES SUBDIVISION,<br>CANGMATING, SIBULAN, NEGROS ORIENTAL | TOWNHOUSE                           | 39.00       | 55.00         | 103-2013000900                | 1,337,700.00                   | 6/6/2023          | ₽23,532.71                                                                                                                                                                                                                      | For consolidation - CTS<br>(Under BIR abatement) |  |  |  |
| 7           | 806419070100016   | LOT 21, BLOCK 07, PH. 01, ALDEA HOMES SUBDIVISION,<br>CANGMATING, SIBULAN, NEGROS ORIENTAL | TOWNHOUSE                           | 38.00       | 55.00         | 103-2013000902                | 1,295,000.00                   | 2/21/2023         | ₽22,781.54                                                                                                                                                                                                                      | For consolidation - CTS<br>(Under BIR abatement) |  |  |  |
| 8           | 806418111200066   | LOT 34, BLOCK 07, PH. 01, ALDEA HOMES SUBDIVISION,<br>CANGMATING, SIBULAN, NEGROS ORIENTAL | TOWNHOUSE                           | 39.00       | 55.00         | 103-2013000915                | 1,288,900.00                   | 6/6/2023          | ₽22,674.23                                                                                                                                                                                                                      | For consolidation - CTS<br>(Under BIR abatement) |  |  |  |
| 9           | 806418111200064   | LOT 36, BLOCK 07, PH. 01, ALDEA HOMES SUBDIVISION,<br>CANGMATING, SIBULAN, NEGROS ORIENTAL | TOWNHOUSE                           | 38.00       | 55.00         | 103-2013000917                | 1,342,100.00                   | 2/28/2023         | ₽23,610.12                                                                                                                                                                                                                      | For consolidation - CTS<br>(Under BIR abatement) |  |  |  |
| 10          | 806418111200068   | LOT 49, BLOCK 07, PH. 01, ALDEA HOMES SUBDIVISION,<br>CANGMATING, SIBULAN, NEGROS ORIENTAL | TOWNHOUSE                           | 40.00       | 55.00         | 103-2013000930                | 1,308,600.00                   | 3/8/2023          | ₽23,020.79                                                                                                                                                                                                                      | For consolidation - CTS<br>(Under BIR abatement) |  |  |  |
| 11          | 864201910250002   | LOT 53, BLOCK 07, PH. 01, ALDEA HOMES SUBDIVISION,<br>CANGMATING, SIBULAN, NEGROS ORIENTAL | TOWNHOUSE                           | 39.00       | 55.00         | 103-2013000934                | 1,483,900.00                   | 8/29/2023         | ₱26,104.65                                                                                                                                                                                                                      | For consolidation - CTS<br>(Under BIR abatement) |  |  |  |
| 12          | 806418111200063   | LOT 33, BLOCK 10, PH. 01, ALDEA HOMES SUBDIVISION,<br>CANGMATING, SIBULAN, NEGROS ORIENTAL | TOWNHOUSE                           | 40.00       | 55.00         | 103-2013001132                | 1,344,500.00                   | 6/6/2023          | ₱23,652.34                                                                                                                                                                                                                      | For consolidation - CTS<br>(Under BIR abatement) |  |  |  |

| ITEM<br>NO. | PROPERTY NO.     | LOCATION                                                                                | ТҮРЕ            | LOT<br>AREA | FLOOR<br>AREA       | TCT NO.                           | MINIMUM GROSS<br>SELLING PRICE | APPRAISAL<br>DATE        | REQUIRED GROSS MONTHLY<br>INCOME FOR BUYERS WHO WILL<br>CHOOSE LONG TERM INSTALLMENT<br>AS MODE OF PAYMENT (Amount is<br>based on minimum gross selling<br>price, required GMI may change<br>depending on actual Offered Price) | STATUS OF TCT *                                  |
|-------------|------------------|-----------------------------------------------------------------------------------------|-----------------|-------------|---------------------|-----------------------------------|--------------------------------|--------------------------|---------------------------------------------------------------------------------------------------------------------------------------------------------------------------------------------------------------------------------|--------------------------------------------------|
| ESTAN       | ZIA SOUTH SUBDIV | ISION, MASLOG, SIBULAN, NEGROS ORIENTAL                                                 |                 |             |                     |                                   |                                | -                        |                                                                                                                                                                                                                                 |                                                  |
| 13          | 806418111200101  | LOT 19, BLOCK 14, ESTANZIA SOUTH SUBDIVISION, MASLOG,<br>SIBULAN, NEGROS ORIENTAL       | SINGLE ATTACHED | 70.00       | 70.00               | 103-2011002186                    | 1,319,600.00                   | 7/19/2023                | ₱23,214.30                                                                                                                                                                                                                      | For consolidation - REM                          |
| 14          | 806418111200180  | LOT 52, BLOCK 14, ESTANZIA SOUTH SUBDIVISION, MASLOG,<br>SIBULAN, NEGROS ORIENTAL       | SINGLE ATTACHED | 70.00       | 70.00               | 103-2013000082                    | 1,376,200.00                   | 2/12/2024                | ₽24,210.00                                                                                                                                                                                                                      | For consolidation - REM                          |
|             |                  |                                                                                         |                 | BAIS (      | CITY                |                                   |                                |                          |                                                                                                                                                                                                                                 |                                                  |
| BAIS H      | GHLANDS SUBDIV   | ISION, TAMISU, BAIS CITY, NEGROS ORIENTAL                                               |                 |             |                     |                                   |                                |                          | 2                                                                                                                                                                                                                               |                                                  |
| 15          | 806419032600012  | LOT 09, BLOCK 08, BAIS HIGHLANDS SUBDIVISION, TAMISU, BAIS<br>CITY, NEGROS ORIENTAL     | SINGLE ATTACHED | 72.00       | 35.70               | T-3855                            | 873,300.00                     | 8/15/2023                | ₱15,363.02                                                                                                                                                                                                                      | For consolidation - CTS<br>(Under BIR abatement) |
| 16          | 806419032600073  | LOT 03, BLOCK 09, BAIS HIGHLANDS SUBDIVISION, TAMISU, BAIS<br>CITY, NEGROS ORIENTAL     | SINGLE ATTACHED | 72.00       | 35.70               | T-3879                            | 845,500.00                     | 8/15/2023                | ₱14,873.97                                                                                                                                                                                                                      | For consolidation - CTS<br>(Under BIR abatement) |
| 17          | 864201904290001  | LOT 11, BLOCK 09, BAIS HIGHLANDS SUBDIVISION, TAMISU, BAIS<br>CITY, NEGROS ORIENTAL     | SINGLE ATTACHED | 72.00       | 49.50               | T-3887                            | 1,021,800.00                   | 8/15/2023                | ₱17,975.42                                                                                                                                                                                                                      | For consolidation - CTS<br>(Under BIR abatement) |
| 18          | 864201905270004  | LOT 21, BLOCK 10, BAIS HIGHLANDS SUBDIVISION, TAMISU, BAIS<br>CITY, NEGROS ORIENTAL     | SINGLE ATTACHED | 72.00       | <u>39.70</u>        | 105-2011000074                    | 915,700.00                     | 8/15/2023                | ₱16,108.92                                                                                                                                                                                                                      | For consolidation - REM                          |
| 19          | 806419032600013  | LOT 03, BLOCK 11, BAIS HIGHLANDS SUBDIVISION, TAMISU, BAIS<br>CITY, NEGROS ORIENTAL     | SINGLE ATTACHED | 72.00       | <mark>3</mark> 5.70 | T-3933                            | 85 <mark>9</mark> ,200.00      | 8/15/2023                | <b>₽</b> 15,114.98                                                                                                                                                                                                              | For consolidation - CTS<br>(Under BIR abatement) |
| 20          | 806419032600014  | LOT 04, BLOCK 11, BAIS HIGHLANDS SUBDIVISION, TAMISU, BAIS<br>CITY, NEGROS ORIENTAL     | SINGLE ATTACHED | 72.00       | 35.70               | T-39 <mark>3</mark> 4             | 826,400.00                     | 8/15 <mark>/</mark> 2023 | ₱14,537.96                                                                                                                                                                                                                      | For consolidation - CTS<br>(Under BIR abatement) |
| 21          | 806419032600022  | LOT 05, BLOCK 11, BAIS HIGHLANDS SUBDIVISION, TAMISU, BAIS<br>CITY, NEGROS ORIENTAL     | SINGLE ATTACHED | 72.00       | 35.70               | T-3935                            | 826,400.00                     | 8/15/2023                | ₱14,537.96                                                                                                                                                                                                                      | For consolidation - CTS<br>(Under BIR abatement) |
| 22          | 806418111200016  | LOT 13, BLOCK 11, BAIS HIGHLANDS SUBDIVISION, TAMISU, BAIS<br>CITY, NEGROS ORIENTAL     | SINGLE ATTACHED | 72.00       | 35.70               | T-3943                            | 832,900.00                     | 8/15/2023                | ₱14,652.31                                                                                                                                                                                                                      | For consolidation - CTS<br>(Under BIR abatement) |
| 23          | 864201909240006  | LOT 06, BLOCK 12, BAIS HIGHLANDS SUBDIVISION, TAMISU, BAIS<br>CITY, NEGROS ORIENTAL     | SINGLE ATTACHED | 72.00       | 35.70               | 105-2013000039                    | 848,900.00                     | 8/15/2023                | ₱14,933.78                                                                                                                                                                                                                      | For consolidation - REM                          |
| 24          | 806419032600030  | LOT 12, BLOCK 12, BAIS HIGHLANDS SUBDIVISION, TAMISU, BAIS<br>CITY, NEGROS ORIENTAL     | SINGLE ATTACHED | 72.00       | 35.70               | T-3960                            | 810,407.00                     | 7/18/2023                | ₱14,256.61                                                                                                                                                                                                                      | For consolidation - CTS<br>(Under BIR abatement) |
| 25          | 864201909240007  | LOT 15, BLOCK 12, BAIS HIGHLANDS SUBDIVISION, TAMISU, BAIS<br>CITY, NEGROS ORIENTAL     | SINGLE ATTACHED | 97.00       | 35.70               | 105-2013000041                    | 910,600.00                     | 8/15/2023                | ₱16,019.20                                                                                                                                                                                                                      | For consolidation - REM                          |
| 26          | 864202001150001  | LOT 12, BLOCK 19, BAIS HIGHLANDS SUBDIVISION, TAMISU, BAIS<br>CITY, NEGROS ORIENTAL     | LOT ONLY        | 72.00       |                     | 105-2015000030                    | 244,800.00                     | 7/18/2023                | ₽4,306.50                                                                                                                                                                                                                       | For consolidation - REM                          |
| 27          | 864202001150002  | LOT 13, BLOCK 19, BAIS HIGHLANDS SUBDIVISION, TAMISU, BAIS<br>CITY, NEGROS ORIENTAL     | LOT ONLY        | 72.00       |                     | 105-2015000031                    | 244,800.00                     | 7/18/2023                | ₽4,306.50                                                                                                                                                                                                                       | For consolidation - REM                          |
| 28          | 806418111200005  | LOT 05, BLOCK 24, BAIS HIGHLANDS SUBDIVISION, TAMISU, BAIS<br>CITY, NEGROS ORIENTAL     | SINGLE ATTACHED | 72.00       | 35.70               | T-4102                            | 827,900.00                     | 7/18/2023                | ₱14,564.35                                                                                                                                                                                                                      | For consolidation - CTS<br>(Under BIR abatement) |
| 29          | 864201905270015  | LOTS 07&08, BLOCK 24, BAIS HIGHLANDS SUBDIVISION, TAMISU,<br>BAIS CITY, NEGROS ORIENTAL | SINGLE ATTACHED | 144.00      | 35.70               | 105-2013000062/<br>105-2013000063 | 1,050,000.00                   | 8/15/2023                | ₱18,471.52                                                                                                                                                                                                                      | For consolidation - REM                          |

| ITEM<br>NO. | PROPERTY NO.    | LOCATION                                                                            | ТҮРЕ            | LOT<br>AREA | FLOOR<br>AREA       | TCT NO. | MINIMUM GROSS<br>SELLING PRICE | APPRAISAL<br>DATE        | REQUIRED GROSS MONTHLY<br>INCOME FOR BUYERS WHO WILL<br>CHOOSE LONG TERM INSTALLMENT<br>AS MODE OF PAYMENT (Amount is<br>based on minimum gross selling<br>price, required GMI may change<br>depending on actual Offered Price) | STATUS OF TCT *                                  |
|-------------|-----------------|-------------------------------------------------------------------------------------|-----------------|-------------|---------------------|---------|--------------------------------|--------------------------|---------------------------------------------------------------------------------------------------------------------------------------------------------------------------------------------------------------------------------|--------------------------------------------------|
| 30          | 806418111200009 | LOT 35, BLOCK 26, BAIS HIGHLANDS SUBDIVISION, TAMISU, BAIS<br>CITY, NEGROS ORIENTAL | SINGLE ATTACHED | 72.00       | 35.70               | T-4161  | 852,300.00                     | 8/15/2023                | ₱14,993.59                                                                                                                                                                                                                      | For consolidation - CTS<br>(Under BIR abatement) |
|             |                 |                                                                                     |                 | AML         | AN                  |         |                                |                          |                                                                                                                                                                                                                                 |                                                  |
| PETER       | HOMES SUBDIVISI | ON, BIO-OS, AMLAN, NEGROS ORIENTAL                                                  | ,               |             |                     |         |                                |                          | unt a                                                                                                                                                                                                                           |                                                  |
| 31          | 806418112300030 | LOT 17, BLOCK 01, PETER HOMES SUBDIVISION, BIO-OS, AMLAN,<br>NEGROS ORIENTAL        | LOT ONLY        | 247.00      |                     | T-42798 | 642,200.00                     | 7/18/2023                | ₱11,297.53                                                                                                                                                                                                                      | For consolidation - REM                          |
| 32          | 806419053000005 | LOT 02, BLOCK 03, PETER HOMES SUBDIVISION, BIO-OS, AMLAN,<br>NEGROS ORIENTAL        | SINGLE DETACHED | 244.00      | 42.00               | T-39646 | 1,354,400.00                   | 7/18/2023                | ₱23,826.50                                                                                                                                                                                                                      | For consolidation - CTS<br>(Under BIR abatement) |
| 33          | 806418112300003 | LOT 03, BLOCK 03, PETER HOMES SUBDIVISION, BIO-OS, AMLAN,<br>NEGROS ORIENTAL        | LOT ONLY        | 250.00      |                     | T-39647 | 650,000.00                     | 6/6/2023                 | ₱11,434.75                                                                                                                                                                                                                      | For consolidation - CTS<br>(Under BIR abatement) |
| 34          | 806418112300037 | LOT 04, BLOCK 03, PETER HOMES SUBDIVISION, BIO-OS, AMLAN,<br>NEGROS ORIENTAL        | SINGLE DETACHED | 250.00      | 42.00               | T-39648 | 1,375,700.00                   | 6/6/2023                 | ₱24,201.20                                                                                                                                                                                                                      | For consolidation - CTS<br>(Under BIR abatement) |
| 35          | 806418111200014 | LOT 06, BLOCK 03, PETER HOMES SUBDIVISION, BIO-OS, AMLAN,<br>NEGROS ORIENTAL        | SINGLE DETACHED | 250.00      | 42.00               | T-39650 | 1,409,300.00                   | 7/18/2023                | ₱24,792.29                                                                                                                                                                                                                      | For consolidation - CTS<br>(Under BIR abatement) |
| 36          | 806419032600038 | LOT 07, BLOCK 03, PETER HOMES SUBDIVISION, BIO-OS, AMLAN,<br>NEGROS ORIENTAL        | SINGLE DETACHED | 250.00      | <mark>4</mark> 2.00 | T-39651 | 1,461,000.00                   | 7/18/2023                | ₽25,701.79                                                                                                                                                                                                                      | For consolidation - CTS<br>(Under BIR abatement) |
| 37          | 806419032600010 | LOT 08, BLOCK 03, PETER HOMES SUBDIVISION, BIO-OS, AMLAN,<br>NEGROS ORIENTAL        | SINGLE DETACHED | 250.00      | 42.00               | T-39652 | 1,589,100.00                   | 7/18 <mark>/</mark> 2023 | ₽27,955.32                                                                                                                                                                                                                      | For consolidation - CTS<br>(Under BIR abatement) |
| 38          | 806419053000006 | LOT 15, BLOCK 03, PETER HOMES SUBDIVISION, BIO-OS, AMLAN,<br>NEGROS ORIENTAL        | SINGLE DETACHED | 250.00      | 42.00               | T-39659 | 1,280,000.00                   | 7/18/2023                | ₽22,517.66                                                                                                                                                                                                                      | For consolidation - CTS<br>(Under BIR abatement) |
| 39          | 806419053000003 | LOT 17, BLOCK 03, PETER HOMES SUBDIVISION, BIO-OS, AMLAN,<br>NEGROS ORIENTAL        | SINGLE DETACHED | 246.00      | 42.00               | T-39661 | 1,314,500.00                   | 7/18/2023                | ₱23,124.58                                                                                                                                                                                                                      | For consolidation - CTS                          |
| 40          | 806419062400009 | LOT 18, BLOCK 03, PETER HOMES SUBDIVISION, BIO-OS, AMLAN,<br>NEGROS ORIENTAL        | SINGLE DETACHED | 242.00      | 42.00               | T-39662 | 1,306,800.00                   | 7/18/2023                | ₱22,989.12                                                                                                                                                                                                                      | For consolidation - CTS<br>(Under BIR abatement) |
| 41          | 806418111200010 | LOT 02, BLOCK 04, PETER HOMES SUBDIVISION, BIO-OS, AMLAN,<br>NEGROS ORIENTAL        | SINGLE DETACHED | 272.00      | 42.00               | T-39664 | 1,427,200.00                   | 7/18/2023                | ₽25,107.19                                                                                                                                                                                                                      | For consolidation - CTS<br>(Under BIR abatement) |
| 42          | 806419032600016 | LOT 15, BLOCK 04, PETER HOMES SUBDIVISION, BIO-OS, AMLAN,<br>NEGROS ORIENTAL        | LOT ONLY        | 271.00      |                     | T-39677 | 704,600.00                     | 7/18/2023                | ₱12,395.27                                                                                                                                                                                                                      | For consolidation - CTS<br>(Under BIR abatement) |
| 43          | 806419032600008 | LOT 16, BLOCK 04, PETER HOMES SUBDIVISION, BIO-OS, AMLAN,<br>NEGROS ORIENTAL        | SINGLE DETACHED | 271.00      | 42.00               | T-39678 | 1,410,200.00                   | 7/18/2023                | ₽24,808.13                                                                                                                                                                                                                      | For consolidation - CTS<br>(Under BIR abatement) |
| 44          | 806418112300004 | LOT 01, BLOCK 06, PETER HOMES SUBDIVISION, BIO-OS, AMLAN, NEGROS ORIENTAL           | LOT ONLY        | 226.00      |                     | T-39695 | 587,600.00                     | 6/6/2023                 | ₱10,337.01                                                                                                                                                                                                                      | For consolidation - CTS                          |
| 45          | 806418112300040 | LOT 02, BLOCK 06, PETER HOMES SUBDIVISION, BIO-OS, AMLAN,<br>NEGROS ORIENTAL        | SINGLE DETACHED | 217.00      | 42.00               | T-39696 | 1,235,102.00                   | 6/6/2023                 | ₽21,727.82                                                                                                                                                                                                                      | For consolidation - CTS                          |
| 46          | 806419072200016 | LOT 04, BLOCK 06, PETER HOMES SUBDIVISION, BIO-OS, AMLAN, NEGROS ORIENTAL           | SINGLE DETACHED | 217.00      | 42.00               | T-39698 | 1,146,748.50                   | 2/28/2023                | ₽20,173.51                                                                                                                                                                                                                      | For consolidation - CTS<br>(Under BIR abatement) |
| 47          | 806418111200007 | LOT 06, BLOCK 06, PETER HOMES SUBDIVISION, BIO-OS, AMLAN, NEGROS ORIENTAL           | SINGLE DETACHED | 217.00      | 42.00               | T-39700 | 1,411,200.00                   | 7/18/2023                | ₽24,825.72                                                                                                                                                                                                                      | For consolidation - CTS<br>(Under BIR abatement) |

|      | ITEM<br>NO. | PROPERTY NO.                   | LOCATION                                                                               | ТҮРЕ            | LOT<br>AREA | FLOOR<br>AREA | TCT NO.        | MINIMUM GROSS<br>SELLING PRICE | APPRAISAL<br>DATE | REQUIRED GROSS MONTHLY<br>INCOME FOR BUYERS WHO WILL<br>CHOOSE LONG TERM INSTALLMENT<br>AS MODE OF PAYMENT (Amount is<br>based on minimum gross selling<br>price, required GMI may change<br>depending on actual Offered Price) | STATUS OF TCT *                                  |
|------|-------------|--------------------------------|----------------------------------------------------------------------------------------|-----------------|-------------|---------------|----------------|--------------------------------|-------------------|---------------------------------------------------------------------------------------------------------------------------------------------------------------------------------------------------------------------------------|--------------------------------------------------|
|      | 48          | 806418112300002                | LOT 07, BLOCK 06, PETER HOMES SUBDIVISION, BIO-OS, AMLAN, NEGROS ORIENTAL              | LOT ONLY        | 217.00      |               | T-39701        | 564,200.00                     | 2/28/2023         | ₱9,925.36                                                                                                                                                                                                                       | For consolidation - CTS                          |
|      | 49          | 806418112300041                | LOT 08, BLOCK 06, PETER HOMES SUBDIVISION, BIO-OS, AMLAN,<br>NEGROS ORIENTAL           | LOT ONLY        | 217.00      |               | T-39702        | 564,200.00                     | 2/17/2023         | ₱9,925.36                                                                                                                                                                                                                       | For consolidation - CTS                          |
|      | 50          | 806418112300039                | LOT 12, BLOCK 06, PETER HOMES SUBDIVISION, BIO-OS, AMLAN, NEGROS ORIENTAL              | LOT ONLY        | 217.00      |               | T-39706        | 564,200.00                     | 7/18/2023         | ₱9,925.36                                                                                                                                                                                                                       | For consolidation - CTS (Under BIR abatement)    |
|      | 51          | 806418111200072                | LOT 08, BLOCK 08, PETER HOMES SUBDIVISION, BIO-OS, AMLAN,<br>NEGROS ORIENTAL           | LOT ONLY        | 220.00      |               | 103-2010000679 | 572,000.00                     | 7/18/2023         | ₱10,062.58                                                                                                                                                                                                                      | For consolidation - REM                          |
|      | 52          | 864201808080002                | LOT 06, PETER HOMES SUBDIVISION, BIO-OS, AMLAN, NEGROS<br>ORIENTAL                     | SINGLE ATTACHED | 72.00       | 44.00         | 103-2010000145 | 929,000.00                     | 7/18/2023         | ₱16,342.89                                                                                                                                                                                                                      | For consolidation - CTS<br>(Under BIR abatement) |
|      | 53          | 806418112300021                | LOT 09, PETER HOMES SUBDIVISION, BIO-OS, AMLAN, NEGROS<br>ORIENTAL                     | LOT ONLY        | 72.00       |               | 103-2010000148 | 187,200.00                     | 6/6/2023          | ₽3,293.21                                                                                                                                                                                                                       | For consolidation - CTS<br>(Under BIR abatement) |
|      | 54          | 806418112300042                | LOT 10, PETER HOMES SUBDIVISION, BIO-OS, AMLAN, NEGROS<br>ORIENTAL                     | SINGLE ATTACHED | 72.00       | 31.00         | 103-2010000149 | 740,900.00                     | 7/18/2023         | ₱13,033.85                                                                                                                                                                                                                      | For consolidation - CTS<br>(Under BIR abatement) |
| http | 55          | 8064190 <mark>3</mark> 2600009 | LOT 18, PETER HOMES SUBDIVISION, BIO-OS, AMLAN, NEGROS                                 | SINGLE ATTACHED | 87.00       | 31.00         | 103-2010000157 | 808,000.00                     | 7/18/2023         | ₱14,214.27                                                                                                                                                                                                                      | For consolidation - CTS<br>(Under BIR abatement) |
|      |             |                                | VVVV.IOIC                                                                              | BA              | YAWA        |               |                |                                |                   | HGO.                                                                                                                                                                                                                            |                                                  |
|      | AMPAR       | OS VILLAGE, VILL               | AREAL, BAYAWAN CITY, NEGROS ORIENTAL                                                   |                 |             |               |                |                                |                   |                                                                                                                                                                                                                                 |                                                  |
|      | 56          | 864201908230003                | LOT 09, BLOCK 03, AMPAROS VILLAGE, VILLAREAL, BAYAWAN<br>CITY, NEGROS ORIENTAL         | SINGLE DETACHED | 150.00      | 45.00         | T-39511        | 1,018,000.00                   | 5/30/2023         | ₱17,908.57                                                                                                                                                                                                                      | For consolidation - REM                          |
|      | 57          | 864201907180001                | LOT 04, BLOCK 20, PH. 02, AMPAROS VILLAGE, VILLAREAL,<br>BAYAWAN CITY, NEGROS ORIENTAL | SINGLE DETACHED | 150.00      | 46.36         | T-42995        | 1,211,200.00                   | 1/23/2023         | ₱21,307.33                                                                                                                                                                                                                      | For consolidation - REM                          |