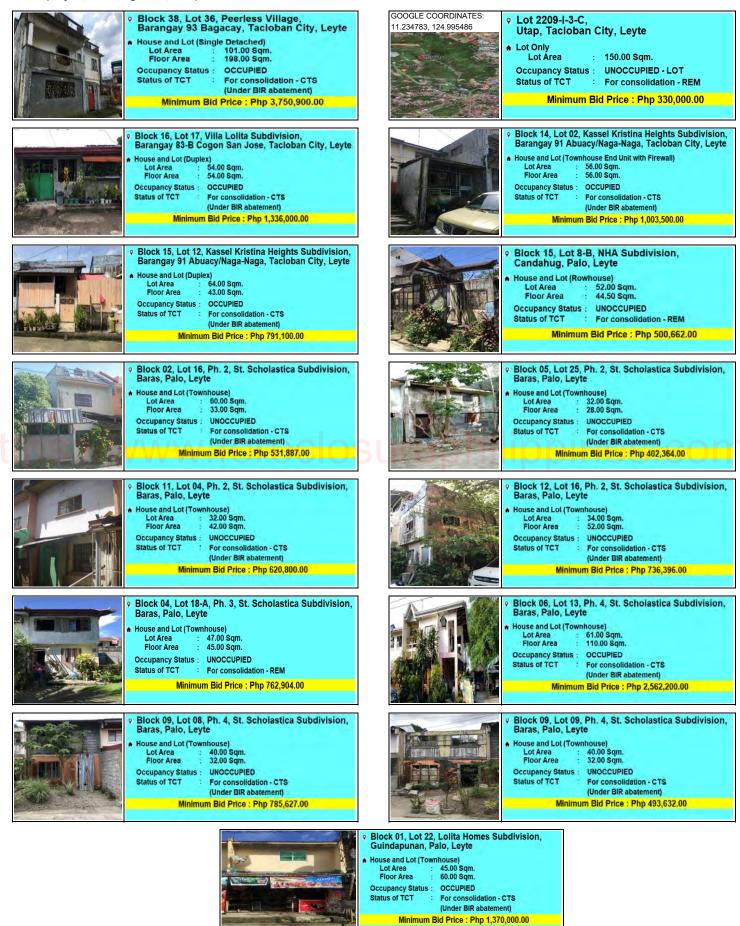

## DATE OF ACCEPTANCE: 24 JULY 2023 TO 04 AUGUST 2023

DATE OF OPENING:

17 AUGUST 2023

| ITEM<br>NO. | PROPERTY<br>NUMBER | LOCATION                                                                                                        | TYPE                                     | TCT NO.         | LOT<br>AREA | FLOOR<br>AREA | MINIMUM BID<br>PRICE | APPRAISAL<br>DATE | REQUIRED GROSS MONTHLY INCOME<br>FOR BIDDERS WHO WILL CHOOSE<br>LONG TERM INSTALLMENT AS MODE<br>OF PAYMENT<br>(Amount is based on minimum bid<br>price, required GMI may change<br>depending on actual Bid Offer) | STATUS OF TCT                                    |
|-------------|--------------------|-----------------------------------------------------------------------------------------------------------------|------------------------------------------|-----------------|-------------|---------------|----------------------|-------------------|--------------------------------------------------------------------------------------------------------------------------------------------------------------------------------------------------------------------|--------------------------------------------------|
|             |                    |                                                                                                                 | ТА                                       | CLOBAN CITY     | , LEYT      | E             |                      |                   |                                                                                                                                                                                                                    |                                                  |
| PEERLE      | ESS VILLAGE, BA    | RANGAY 93 BAGACAY, TACLOBAN CITY, LEYTE                                                                         |                                          |                 |             |               |                      |                   |                                                                                                                                                                                                                    |                                                  |
| 1           | 870202110270019    | LOT 36, BLOCK 38, PEERLESS VILLAGE, BARANGAY 93<br>BAGACAY, TACLOBAN CITY, LEYTE                                | SINGLE<br>DETACHED                       | T-59122         | 101.00      | 198.00        | 3,750,900.00         | 07/04/23          | <b>₽</b> 65,985.54                                                                                                                                                                                                 | For consolidation - CTS<br>(Under BIR abatement) |
| UTAP, T     | ACLOBAN CITY,      | LEYTE                                                                                                           |                                          |                 |             |               |                      |                   |                                                                                                                                                                                                                    |                                                  |
| 2           | 807019082800019    | LOT 2209-1-3-C, UTAP, TACLOBAN CITY, LEYTE                                                                      | LOT ONLY                                 | T-60148         | 150.00      |               | 330,000.00           | 07/04/23          | ₽5,805.33                                                                                                                                                                                                          | For consolidation - REM                          |
| VILLA L     | OLITA SUBDIVISI    | ON, BARANGAY 83-B COGON SAN JOSE, TACLOE                                                                        | AN CITY, LEYT                            | E               | -           |               |                      |                   |                                                                                                                                                                                                                    |                                                  |
| 3           | 807018092800226    | LOT 17, BLOCK 16, VILLA LOLITA SUBDIVISION, BARANGAY<br>83-B COGON SAN JOSE, TACLOBAN CITY, LEYTE               | DUPLEX                                   | T-55607         | 54.00       | 54.00         | 1,336,000.00         | 06/21/23          | ₽23,502.81                                                                                                                                                                                                         | For consolidation - CTS<br>(Under BIR abatement) |
| KASSEL      | KRISTINA HEIGH     | HTS SUBDIVISION, BARANGAY 91 ABUCAY/NAGA-                                                                       | NAGA, TACLOE                             | SAN CITY, LEYTE |             |               |                      |                   |                                                                                                                                                                                                                    |                                                  |
| 4           | 870202110080001    | LOT 02, BLOCK 14, KASSEL KRISTINA HEIGHTS<br>SUBDIVISION, BARANGAY 91 ABUCAY/NAGA-NAGA,<br>TACLOBAN CITY. LEYTE | TOWNHOUSE -<br>END UNIT WITH<br>FIREWALL | T-56779         | 56.00       | 56.00         | 1,003,500.00         | 06/23/23          | ₱17,653.49                                                                                                                                                                                                         | For consolidation - CTS<br>(Under BIR abatement) |
| 5           | 870202110080002    | LOT 12, BLOCK 15, KASSEL KRISTINA HEIGHTS<br>SUBDIVISION, BARANGAY 91 ABUCAY/NAGA-NAGA,<br>TACLOBAN CITY, LEYTE | DUPLEX                                   | T-56834         | 64.00       | 43.00         | 791,100.00           | 06/23/23          | ₱13,916.97                                                                                                                                                                                                         | For consolidation - CTS<br>(Under BIR abatement) |
|             | •                  |                                                                                                                 |                                          |                 |             |               | ·                    |                   | ·                                                                                                                                                                                                                  |                                                  |
|             |                    |                                                                                                                 |                                          | PALO, LEY       | IE          |               |                      |                   |                                                                                                                                                                                                                    |                                                  |
| NHA SU      | BDIVISION, CANE    |                                                                                                                 |                                          |                 |             |               |                      |                   | 1 1                                                                                                                                                                                                                |                                                  |
| 6           | 807019053000037    | LOT 8-B, BLOCK 15, NHA SUBDIVISION, CANDAHUG, PALO,<br>LEYTE                                                    | ROWHOUSE                                 | T-27604         | 52.00       | 44.50         | 500,662.00           | 08/10/22          | ₽8,807.61                                                                                                                                                                                                          | For consolidation - REM                          |
| ST. SCH     | IOLASTICA SUBD     | IVISION, BARAS, PALO, LEYTE                                                                                     |                                          |                 | T           | -             |                      |                   |                                                                                                                                                                                                                    |                                                  |
| 7           | 807018092800001    | LOT 16, BLOCK 02, PH. 2, ST. SCHOLASTICA SUBDIVISION,<br>BARAS, PALO, LEYTE                                     | TOWNHOUSE                                | TP-16605        | 60.00       | 33.00         | 531,887.00           | 04/13/23          | ₽9,356.91                                                                                                                                                                                                          | For consolidation - CTS<br>(Under BIR abatement) |
| 8           | 807018092800089    | LOT 25, BLOCK 05, PH. 2, ST. SCHOLASTICA SUBDIVISION,<br>BARAS, PALO, LEYTE                                     | TOWNHOUSE                                | TP-16276        | 32.00       | 28.00         | 402,364.00           | 06/21/23          | ₱7,078.36                                                                                                                                                                                                          | For consolidation - CTS (Under BIR abatement)    |
| 9           | 807018092800057    | LOT 04, BLOCK 11, PH. 2, ST. SCHOLASTICA SUBDIVISION,<br>BARAS, PALO, LEYTE                                     | TOWNHOUSE                                | TP-17856        | 32.00       | 42.00         | 620,800.00           | 11/29/21          | ₱10,921.06                                                                                                                                                                                                         | For consolidation - CTS (Under BIR abatement)    |

| ITEM<br>NO. | PROPERTY<br>NUMBER             | LOCATION                                                                      | TYPE      | TCT NO.  | LOT<br>AREA | FLOOR<br>AREA | MINIMUM BID<br>PRICE | APPRAISAL<br>DATE | REQUIRED GROSS MONTHLY INCOME<br>FOR BIDDERS WHO WILL CHOOSE<br>LONG TERM INSTALLMENT AS MODE<br>OF PAYMENT<br>(Amount is based on minimum bid<br>price, required GMI may change<br>depending on actual Bid Offer) | STATUS OF TCT                                    |
|-------------|--------------------------------|-------------------------------------------------------------------------------|-----------|----------|-------------|---------------|----------------------|-------------------|--------------------------------------------------------------------------------------------------------------------------------------------------------------------------------------------------------------------|--------------------------------------------------|
| 10          | 807018092800037                | LOT 16, BLOCK 12, PH. 2, ST. SCHOLASTICA SUBDIVISION,<br>BARAS, PALO, LEYTE   | TOWNHOUSE | TP-17852 | 34.00       | 52.00         | 736,396.00           | 06/21/23          | ₱12,954.62                                                                                                                                                                                                         | For consolidation - CTS<br>(Under BIR abatement) |
| 11          | 870202002190004                | LOT 18-A, BLOCK 04, PH. 3, ST. SCHOLASTICA<br>SUBDIVISION, BARAS, PALO, LEYTE | TOWNHOUSE | TP-21151 | 47.00       | 45.00         | 762,904.00           | 01/13/23          | ₱13,420.95                                                                                                                                                                                                         | For consolidation - REM                          |
| 12          | 870201901170002                | LOT 13, BLOCK 06, PH. 4, ST. SCHOLASTICA SUBDIVISION,<br>BARAS, PALO, LEYTE   | TOWNHOUSE | TP-23732 | 61.00       | 110.00        | 2,562,200.00         | 07/28/22          | ₽45,074.02                                                                                                                                                                                                         | For consolidation - CTS<br>(Under BIR abatement) |
| 13          | 870201911200005                | LOT 08, BLOCK 09, PH. 4, ST. SCHOLASTICA SUBDIVISION,<br>BARAS, PALO, LEYTE   | TOWNHOUSE | TP-23756 | 40.00       | 32.00         | 785,627.00           | 06/21/23          | ₱13,820.69                                                                                                                                                                                                         | For consolidation - CTS<br>(Under BIR abatement) |
| 14          | 870201911200007                | LOT 09, BLOCK 09, PH. 4, ST. SCHOLASTICA SUBDIVISION,<br>BARAS, PALO, LEYTE   | TOWNHOUSE | TP-23757 | 40.00       | 32.00         | 493,632.00           | 10/21/21          | ₱8,683.93                                                                                                                                                                                                          | For consolidation - CTS<br>(Under BIR abatement) |
| LOLITA      | HOMES SUBDIVI                  | SION, GUINDAPUNAN, PALO, LEYTE                                                |           |          |             |               |                      | •                 |                                                                                                                                                                                                                    |                                                  |
| 15          | 807018092800229                | LOT 22, BLOCK 01, LOLITA HOMES SUBDIVISION,<br>GUINDAPUNAN, PALO, LEYTE       | TOWNHOUSE | TP-15620 | 45.00       | 60.00         | 1,370,000.00         | 02/15/22          | ₽24,100.93                                                                                                                                                                                                         | For consolidation - CTS<br>(Under BIR abatement) |
| BERISO      | HEIGHTS II SUBI                | DIVISION, CAMPETIC, PALO, LEYTE                                               |           |          |             |               |                      | •                 |                                                                                                                                                                                                                    |                                                  |
| 16          | 870202212230148                | LOT 13, BLOCK 03, BERISO HEIGHTS II SUBDIVISION,<br>CAMPETIC, PALO, LEYTE     | LOT ONLY  | TP-19618 | 75.00       | 28.00         | 460,020.00           | 07/07/22          | ₽8,092.64                                                                                                                                                                                                          | For consolidation - REM                          |
| 17          | 870202002070009                | LOT 16, BLOCK 06, BERISO HEIGHTS II SUBDIVISION,<br>CAMPETIC, PALO, LEYTE     | DUPLEX    | TP-16562 | 54.00       | 22.00         | 384,216.00           | 11/25/21          | ₽6,759.10                                                                                                                                                                                                          | For consolidation - CTS<br>(Under BIR abatement) |
| 18          | 870 <mark>2</mark> 02212230116 | LOT 16, BLOCK 10, BERISO HEIGHTS II SUBDIVISION,<br>CAMPETIC, PALO, LEYTE     | DUPLEX    | TP-18146 | 54.00       | 30.00         | 628,280.00           | 07/07/22          | ₽11,052.65                                                                                                                                                                                                         | For consolidation - REM                          |
| 19          | 870202212230129                | LOT 01, BLOCK 11, BERISO HEIGHTS II SUBDIVISION,<br>CAMPETIC, PALO, LEYTE     | LOT ONLY  | TP-19518 | 58.00       |               | 272,600.00           | 07/07/22          | ₽4,795.56                                                                                                                                                                                                          | For consolidation - REM                          |
| 20          | 870202212230127                | LOT 02, BLOCK 11, BERISO HEIGHTS II SUBDIVISION,<br>CAMPETIC, PALO, LEYTE     | LOT ONLY  | TP-19519 | 58.00       |               | 272,600.00           | 07/07/22          | ₽4,795.56                                                                                                                                                                                                          | For consolidation - REM                          |
| 21          | 870202212230128                | LOT 03, BLOCK 11, BERISO HEIGHTS II SUBDIVISION,<br>CAMPETIC, PALO, LEYTE     | LOT ONLY  | TP-19520 | 54.00       |               | 253,800.00           | 07/07/22          | ₽4,464.83                                                                                                                                                                                                          | For consolidation - REM                          |
| 22          | 870202212230131                | LOT 04, BLOCK 11, BERISO HEIGHTS II SUBDIVISION,<br>CAMPETIC, PALO, LEYTE     | LOT ONLY  | TP-19521 | 54.00       |               | 253,800.00           | 07/07/22          | ₽4,464.83                                                                                                                                                                                                          | For consolidation - REM                          |
| 23          | 870202212230130                | LOT 03, BLOCK 12, BERISO HEIGHTS II SUBDIVISION,<br>CAMPETIC, PALO, LEYTE     | LOT ONLY  | TP-21687 | 72.00       |               | 452,400.00           | 06/21/23          | ₽7,958.58                                                                                                                                                                                                          | For consolidation - REM                          |
| 24          | 870202212230133                | LOT 04, BLOCK 12, BERISO HEIGHTS II SUBDIVISION,<br>CAMPETIC, PALO, LEYTE     | LOT ONLY  | TP-21688 | 72.00       |               | 406,400.00           | 06/21/23          | ₽7,149.36                                                                                                                                                                                                          | For consolidation - REM                          |
| 25          | 870202212230141                | LOT 06, BLOCK 12, BERISO HEIGHTS II SUBDIVISION,<br>CAMPETIC, PALO, LEYTE     | LOT ONLY  | TP-21690 | 72.00       |               | 384,400.00           | 06/21/23          | ₱6,762.33                                                                                                                                                                                                          | For consolidation - REM                          |
| 26          | 870202212230142                | LOT 08, BLOCK 12, BERISO HEIGHTS II SUBDIVISION,<br>CAMPETIC, PALO, LEYTE     | LOT ONLY  | TP-21692 | 72.00       |               | 412,400.00           | 06/21/23          | ₽7,254.91                                                                                                                                                                                                          | For consolidation - REM                          |
| 27          | 870202212230140                | LOT 10, BLOCK 12, BERISO HEIGHTS II SUBDIVISION,<br>CAMPETIC, PALO, LEYTE     | LOT ONLY  | TP-21694 | 72.00       |               | 413,300.00           | 07/06/23          | ₽7,270.74                                                                                                                                                                                                          | For consolidation - REM                          |