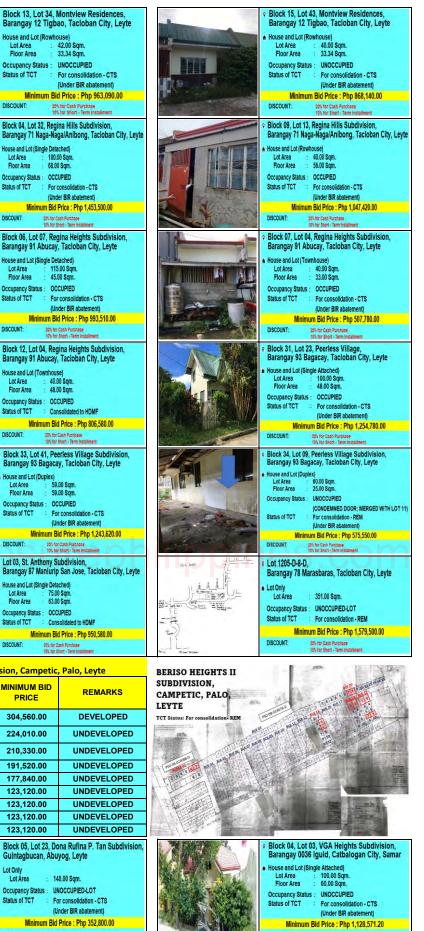

| ITEM<br>NO. | PROPERTY<br>NUMBER | LOCATION                                                                                    | TYPE               | TCT NO.        | LOT<br>AREA | FLOOR<br>AREA | MINIMUM BID<br>PRICE | APPRAISAL<br>DATE | REQUIRED GROSS MONTHLY<br>INCOME FOR BIDDERS WHO WILL<br>CHOOSE LONG TERM INSTALLMENT<br>AS MODE OF PAYMENT<br>(Amount is based on minimum bid<br>price, required GMI may change<br>depending on actual Bid Offer) | STATUS OF TCT                                    |
|-------------|--------------------|---------------------------------------------------------------------------------------------|--------------------|----------------|-------------|---------------|----------------------|-------------------|--------------------------------------------------------------------------------------------------------------------------------------------------------------------------------------------------------------------|--------------------------------------------------|
| 9           | 807018092800237    | LOT 04, BLOCK 07, REGINA HEIGHTS<br>SUBDIVISION,BARANGAY 91 ABUCAY, TACLOBAN CITY,<br>LEYTE | TOWNHOUSE          | T-68584        | 40.00       | 33.00         | 507,780.00           | 02/18/22          | PhP 9,051.10                                                                                                                                                                                                       | For consolidation - CTS<br>(Under BIR abatement) |
| 10          | 807019112900006    | LOT 30, BLOCK 07, REGINA HEIGHTS<br>SUBDIVISION,BARANGAY 91 ABUCAY, TACLOBAN CITY,<br>LEYTE | TOWNHOUSE          | T-68610        | 40.00       | 69.00         | 1,123,830.00         | 03/08/22          | PhP 20,032.11                                                                                                                                                                                                      | For consolidation - CTS<br>(Under BIR abatement) |
| 11          | 870201809170003    | LOT 04, BLOCK 12, REGINA HEIGHTS<br>SUBDIVISION,BARANGAY 91 ABUCAY, TACLOBAN CITY,<br>LEYTE | TOWNHOUSE          | 122-2021000068 | 40.00       | 48.00         | 806,580.00           | 06/23/23          | PhP 12,753.68                                                                                                                                                                                                      | Consolidated to HDMF                             |
| PEERLE      | SS VILLAGE SUB     | DIVISION, BRGY. 93 BAGACAY, TACLOBAN CITY, LEY                                              | /TE                |                |             | -             |                      |                   |                                                                                                                                                                                                                    |                                                  |
| 12          | 807018092800076    | LOT 23, BLOCK 31, PEERLESS VILLAGE, BARANGAY 93<br>BAGACAY, TACLOBAN CITY, LEYTE            | SINGLE<br>ATTACHED | T-7744         | 100.00      | 48.00         | 1,254,780.00         | 09/21/22          | PhP 22,366.27                                                                                                                                                                                                      | For consolidation - CTS<br>(Under BIR abatement) |
| 13          | 807018092800169    | LOT 40, BLOCK 31, PEERLESS VILLAGE, BARANGAY 93<br>BAGACAY, TACLOBAN CITY, LEYTE            | SINGLE<br>DETACHED | T-7762         | 80.00       | 52.00         | 1,091,250.00         | 03/08/22          | PhP 19,451.37                                                                                                                                                                                                      | For consolidation - CTS<br>(Under BIR abatement) |
| 14          | 870201810260008    | LOT 41, BLOCK 33, PEERLESS VILLAGE, BARANGAY 93<br>BAGACAY, TACLOBAN CITY, LEYTE            | DUPLEX             | T-7842         | 59.00       | 59.00         | 1,243,620.00         | 08/02/22          | PhP 22,167.35                                                                                                                                                                                                      | For consolidation - CTS<br>(Under BIR abatement) |
| 15          | 807018091700039    | LOT 09, BLOCK 34, PEERLESS VILLAGE SUBDIVISION,<br>BRGY. 93 BAGACAY, TACLOBAN CITY, LEYTE   | DUPLEX             | T-62866        | 60.00       | 25.00         | 575,550.00           | 05/27/22          | PhP 10,259.09                                                                                                                                                                                                      | For consolidation - REM<br>(Under BIR abatement) |
| 16          | 870201808300001    | LOT 42, BLOCK 38, PEERLESS VILLAGE, BARANGAY 93<br>BAGACAY, TACLOBAN CITY, LEYTE            | SINGLE<br>DETACHED | T-59128        | 74.00       | 38.00         | 837,036.00           | 03/15/22          | PhP 14,920.04                                                                                                                                                                                                      | For consolidation - CTS<br>(Under BIR abatement) |
| ST. ANT     | HONY SUBDIVISIO    | N, BARANGAY 87 MANLURIP SAN JOSE, TACLOBAN                                                  | I CITY, LEYTE      |                |             |               |                      |                   |                                                                                                                                                                                                                    |                                                  |
| 17          | 807018092800146    | LOT 03, ST. ANTHONY SUBDIVISION, BARANGAY 87<br>MANLURIP SAN JOSE, TACLOBAN CITY, LEYTE     | SINGLE<br>DETACHED | 122-2020000988 | 75.00       | 63.00         | 950,580.00           | 03/08/22          | PhP 16,943.95                                                                                                                                                                                                      | Consolidated to HDMF                             |
| BARANO      | GAY 78 MARASBA     | RAS, TACLOBAN CITY, LEYTE                                                                   |                    |                |             |               |                      |                   |                                                                                                                                                                                                                    |                                                  |
| 18          | 870202212230157    | LOT 1205-D-8-D, BARANGAY 78 MARASBARAS, TACLOBAN<br>CITY, LEYTE                             | LOT ONLY           | 122-2010000364 | 351.00      |               | 1,579,500.00         | 11/23/22          | PhP 28,154.36                                                                                                                                                                                                      | For consolidation - REM                          |
| UTAP, T     | ACLOBAN CITY, L    | EYTE                                                                                        |                    |                | ·           | •             |                      | -                 |                                                                                                                                                                                                                    |                                                  |
| 19          | 807019082800026    | LOT 2209-1-2-A, UTAP, TACLOBAN CITY, LEYTE                                                  | LOT ONLY           | 122-2013001204 | 483.00      |               | 869,400.00           | 12/23/21          | PhP 15,496.93                                                                                                                                                                                                      | Consolidated to HDMF                             |

| ITEM<br>NO. | PROPERTY<br>NUMBER | LOCATION                                                                  | TYPE      | TCT NO.    | LOT<br>AREA | FLOOR<br>AREA | MINIMUM BID<br>PRICE | APPRAISAL<br>DATE | REQUIRED GROSS MONTHLY<br>INCOME FOR BIDDERS WHO WILL<br>CHOOSE LONG TERM INSTALLMENT<br>AS MODE OF PAYMENT<br>(Amount is based on minimum bid<br>price, required GMI may change<br>depending on actual BId Offer) | STATUS OF TCT                                    |
|-------------|--------------------|---------------------------------------------------------------------------|-----------|------------|-------------|---------------|----------------------|-------------------|--------------------------------------------------------------------------------------------------------------------------------------------------------------------------------------------------------------------|--------------------------------------------------|
| DEDIOO      |                    |                                                                           |           | PALO, LEYT | E           |               |                      |                   |                                                                                                                                                                                                                    |                                                  |
| BERISO      |                    |                                                                           |           |            |             |               |                      |                   |                                                                                                                                                                                                                    |                                                  |
| 20          | 870202212190010    | LOT 06, BLOCK 01, BERISO HEIGHTS II SUBDIVISION,<br>CAMPETIC, PALO, LEYTE | LOT ONLY  | TP-20992   | 81.00       |               | 138,510.00           | 07/07/22          | PhP 2,468.92                                                                                                                                                                                                       | For consolidation - REM                          |
| 21          | 870202212190002    | LOT 07, BLOCK 01, BERISO HEIGHTS II SUBDIVISION,<br>CAMPETIC, PALO, LEYTE | LOT ONLY  | TP-20993   | 81.00       |               | 342,630.00           | 07/07/22          | PhP 6,107.33                                                                                                                                                                                                       | For consolidation - REM                          |
| 22          | 870202212230043    | LOT 04, BLOCK 13, BERISO HEIGHTS II SUBDIVISION,<br>CAMPETIC, PALO, LEYTE | LOT ONLY  | TP-21714   | 72.00       |               | 304,560.00           | 07/07/22          | PhP 3,992.95                                                                                                                                                                                                       | For consolidation - REM                          |
| 23          | 870202212230039    | LOT 06, BLOCK 13, BERISO HEIGHTS II SUBDIVISION,<br>CAMPETIC, PALO, LEYTE | LOT ONLY  | TP-21716   | 72.00       |               | 304,560.00           | 07/07/22          | PhP 5,428.74                                                                                                                                                                                                       | For consolidation - REM                          |
| 24          | 870202212230086    | LOT 01, BLOCK 18, BERISO HEIGHTS II SUBDIVISION,<br>CAMPETIC, PALO, LEYTE | LOT ONLY  | TP-21757   | 131.00      |               | 224,010.00           | 07/04/22          | PhP 5,428.74                                                                                                                                                                                                       | For consolidation - REM                          |
| 25          | 870202212230094    | LOT 02, BLOCK 18, BERISO HEIGHTS II SUBDIVISION,<br>CAMPETIC, PALO, LEYTE | LOT ONLY  | TP-21758   | 123.00      |               | 210,330.00           | 07/04/22          | PhP 3,749.10                                                                                                                                                                                                       | For consolidation - REM                          |
| 26          | 870202212230112    | LOT 01, BLOCK 19, BERISO HEIGHTS II SUBDIVISION,<br>CAMPETIC, PALO, LEYTE | LOT ONLY  | TP-21767   | 112.00      |               | 191,520.00           | 07/04/22          | PhP 3,413.82                                                                                                                                                                                                       | For consolidation - REM                          |
| 27          | 870202212230109    | LOT 02, BLOCK 19, BERISO HEIGHTS II SUBDIVISION,<br>CAMPETIC, PALO, LEYTE | LOT ONLY  | TP-21768   | 104.00      |               | 177,840.00           | 07/04/22          | PhP 3,169.97                                                                                                                                                                                                       | For consolidation - REM                          |
| 28          | 870202212230006    | LOT 07, BLOCK 19, BERISO HEIGHTS II SUBDIVISION,<br>CAMPETIC, PALO, LEYTE | LOT ONLY  | TP-21773   | 72.00       |               | 123,120.00           | 07/04/22          | PhP 2,194.60                                                                                                                                                                                                       | For consolidation - REM                          |
| 29          | 870202212230009    | LOT 08, BLOCK 19, BERISO HEIGHTS II SUBDIVISION,<br>CAMPETIC, PALO, LEYTE | LOT ONLY  | TP-21774   | 72.00       |               | 123,120.00           | 07/04/22          | PhP 2,194.60                                                                                                                                                                                                       | For consolidation - REM                          |
| 30          | 870202212230011    | LOT 07, BLOCK 20, BERISO HEIGHTS II SUBDIVISION,<br>CAMPETIC, PALO, LEYTE | LOT ONLY  | TP-21783   | 72.00       |               | 123,120.00           | 07/04/22          | PhP 2,194.60                                                                                                                                                                                                       | For consolidation - REM                          |
| 31          | 870202212230017    | LOT 08, BLOCK 20, BERISO HEIGHTS II SUBDIVISION,<br>CAMPETIC, PALO, LEYTE | LOT ONLY  | TP-21784   | 72.00       |               | 123,120.00           | 07/04/22          | PhP 2,194.60                                                                                                                                                                                                       | For consolidation - REM                          |
| LOLITA      | HOMES SUBDIVISI    | ION, GUINDAPUNAN, PALO, LEYTE                                             |           | ·          |             | •             | ·                    |                   | · · · · · · · · · · · · · · · · · · ·                                                                                                                                                                              |                                                  |
| 32          | 807018092800230    | LOT 25, BLOCK 12, LOLITA HOMES SUBDIVISION,<br>GUINDAPUNAN, PALO, LEYTE   | TOWNHOUSE | TP-16016   | 45.00       | 60.00         | 1,104,177.60         | 02/15/22          | PhP 19,681.80                                                                                                                                                                                                      | For consolidation - CTS<br>(Under BIR abatement) |

| ITEM<br>NO. | PROPERTY<br>NUMBER | LOCATION                                                                               | LOCATION TYPE      |                 | LOT<br>AREA | FLOOR<br>AREA | MINIMUM BID<br>PRICE | APPRAISAL<br>DATE | REQUIRED GROSS MONTHLY<br>INCOME FOR BIDDERS WHO WILL<br>CHOOSE LONG TERM INSTALLMENT<br>AS MODE OF PAYMENT<br>(Amount is based on minimum bid<br>price, required GMI may change<br>depending on actual Bid Offer) | STATUS OF TCT                                    |
|-------------|--------------------|----------------------------------------------------------------------------------------|--------------------|-----------------|-------------|---------------|----------------------|-------------------|--------------------------------------------------------------------------------------------------------------------------------------------------------------------------------------------------------------------|--------------------------------------------------|
|             |                    |                                                                                        | ,                  | ABUYOG, LEY     | TE          |               |                      |                   |                                                                                                                                                                                                                    |                                                  |
| DONA R      | UFINA P TAN SUBDIV | /ISION, GUINTAGBUCAN, ABUYOG, LEYTE                                                    |                    |                 |             |               |                      |                   |                                                                                                                                                                                                                    |                                                  |
| 33          | 807019042600038    | LOT 23, BLOCK 05, DONA RUFINA P TAN SUBDIVISION,<br>GUINTAGBUCAN, ABUYOG, LEYTE        |                    | TP-19916        | 140.00      |               | 352,800.00           | 08/12/22          | PhP 6,288.61                                                                                                                                                                                                       | For consolidation - CTS<br>(Under BIR abatement) |
|             |                    |                                                                                        | CATB               | ALOGAN CITY,    | SAMA        | R             |                      |                   |                                                                                                                                                                                                                    |                                                  |
| VGA HE      | EIGHTS SUBDIVISIO  | N, BRGY. 0036 IGUID, CATBALOGAN CITY, SAMAR                                            | 1                  | <b>1</b>        |             |               |                      |                   | 1                                                                                                                                                                                                                  |                                                  |
| 34          | 807018092800256    | LOT 03, BLOCK 04, VGA HEIGHTS SUBDIVISION, BRGY.<br>0036 IGUID, CATBALOGAN CITY, SAMAR | SINGLE<br>ATTACHED | T-12760         | 100.00      | 60.00         | 1,128,571.20         | 05/25/22          | PhP 20,116.62                                                                                                                                                                                                      | For consolidation - CTS (Under BIR abatement)    |
|             |                    |                                                                                        | F                  | PARANAS, SAM    | IAR         |               |                      |                   |                                                                                                                                                                                                                    |                                                  |
| VILLA F     | REGINA SUBDIVISIO  | N, LIPATA, PARANAS, SAMAR                                                              |                    |                 | _           |               |                      | -                 |                                                                                                                                                                                                                    |                                                  |
| 35          | 870201810260013    | LOT 10, BLOCK 07, VILLA REGINA SUBDIVISION, LIPATA,<br>PARANAS, SAMAR                  | TOWNHOUSE          | 118-2016000163  | 36.00       | 48.00         | 1,127,520.00         | 05/25/22          | PhP 9,112.07                                                                                                                                                                                                       | For consolidation - CTS (Under BIR abatement)    |
|             |                    |                                                                                        |                    | IABONG, SAM     |             |               |                      |                   | HES.                                                                                                                                                                                                               | GOH                                              |
| CITIUON     |                    | GBAYA-ON, JIABONG, SAMAR                                                               |                    | TADONG, SAN     |             |               |                      |                   |                                                                                                                                                                                                                    |                                                  |
| 36          | 807018111200038    | LOT 04, BLOCK 07, CITIHOMES SUBDIVISION, TAGBAYA-<br>ON, JIABONG, SAMAR                | SINGLE<br>ATTACHED | T-11640         | 100.00      | 40.00         | 442,800.00           | 07/15/22          | PhP 7,892.85                                                                                                                                                                                                       | For consolidation - REM<br>(Under BIR abatement) |
|             | N                  | NOTE: ACCOUNTS UNDER ABATEMENT MAY TAKE                                                | SEVERAL YEAR       | S (MORE OR LESS | 5 YEARS)    | FOR TC        | T TO BE CONSOL       | IDATED IN THI     | E NAME OF THE FUND                                                                                                                                                                                                 |                                                  |