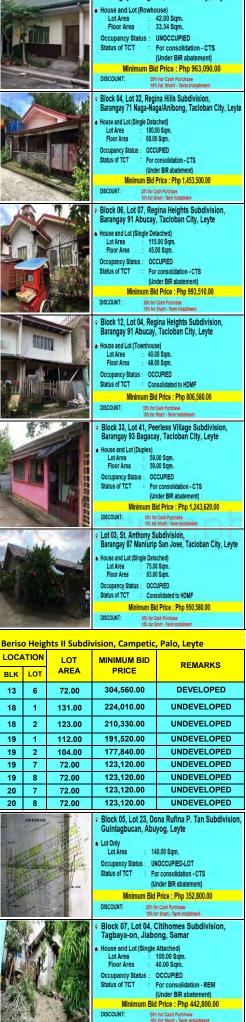

#### Pag-IBIG Fund (Cebu Housing Hub) LIST OF ACQUIRED ASSETS FOR PUBLIC AUCTION 127th Tranche - 2nd Sealed Public Auction

DATE OF ACCEPTANCE:17 JULY 2023 TO 21 JULY 2023DATE OF OPENING:02 AUGUST 2023

| ITEM<br>NO.  | PROPERTY<br>NUMBER | LOCATION                                                                                                     | TYPE               | TCT NO.        | LOT<br>AREA | FLOOR<br>AREA | MINIMUM BID<br>PRICE | APPRAISAL<br>DATE | REQUIRED GROSS MONTHLY<br>INCOME FOR BIDDERS WHO WILL<br>CHOOSE LONG TERM INSTALLMENT<br>AS MODE OF PAYMENT<br>(Amount is based on minimum bid<br>price, required GMI may change<br>depending on actual Bid Offer) | STATUS OF TCT                                 |
|--------------|--------------------|--------------------------------------------------------------------------------------------------------------|--------------------|----------------|-------------|---------------|----------------------|-------------------|--------------------------------------------------------------------------------------------------------------------------------------------------------------------------------------------------------------------|-----------------------------------------------|
|              |                    |                                                                                                              | TAC                | LOBAN CITY,    | LEYTE       |               |                      |                   |                                                                                                                                                                                                                    |                                               |
| DELGAD       | OO SUBDIVISION, C  | CAIBAAN, TACLOBAN CITY, LEYTE                                                                                |                    |                |             |               |                      |                   |                                                                                                                                                                                                                    |                                               |
| 1            | 807023010300001    | LOT 22, BLOCK 01, DELGADO SUBDIVISION, CAIBAAN,<br>TACLOBAN CITY, LEYTE                                      | LOT ONLY           | T-49961        | 100.00      |               | 351,000.00           | 03/14/23          | PhP 6,256.52                                                                                                                                                                                                       | For consolidation - C1<br>(Under BIR abatemer |
| IONTVI       | EW RESIDENCES,     | BRGY. 12 TIGBAO, TACLOBAN CITY, LEYTE                                                                        |                    |                |             |               |                      | •                 |                                                                                                                                                                                                                    |                                               |
| 2            | 870202110040027    | LOT 34, BLOCK 13, MONTVIEW RESIDENCES, BRGY. 12<br>TIGBAO, TACLOBAN CITY, LEYTE                              | ROWHOUSE           | 122-2010001120 | 42.00       | 33.34         | 963,090.00           | 10/06/22          | PhP 17,166.94                                                                                                                                                                                                      | For consolidation - C<br>(Under BIR abateme   |
| 3            | 870202206170002    | LOT 43, BLOCK 15, MONTVIEW RESIDENCES, BARANGAY<br>12 TIGBAO, TACLOBAN CITY, LEYTE                           | ROWHOUSE           | 122-2017006384 | 40.00       | 33.34         | 868,140.00           | 03/30/22          | PhP 15,474.47                                                                                                                                                                                                      | For consolidation - C<br>(Under BIR abateme   |
| ASSEL        | . HOMES SUBDIVIS   | SION, BRGY. 71 NAGA-NAGA/ANIBONG, TACLOBAN (                                                                 | CITY, LEYTE        |                |             |               |                      |                   |                                                                                                                                                                                                                    |                                               |
| 4            | 870202206270006    | LOT 29, BLOCK 08, KASSEL HOMES SUBDIVISION, BRGY.<br>71 NAGA-NAGA/ANIBONG, TACLOBAN CITY, LEYTE              | TOWNHOUSE          | 122-2013001249 | 35.00       | 63.00         | 1,678,491.00         | 05/16/22          | PhP 29,918.86                                                                                                                                                                                                      | Consolidated to HDM                           |
| REGINA       |                    | DN, BRGY. 71 NAGA-NAGA/ANIBONG, TACLOBAN CI                                                                  | TY, LEYTE          |                |             |               |                      |                   |                                                                                                                                                                                                                    |                                               |
| 5            | 870201901170008    | LOT 32, BLOCK 04, REGINA HILLS SUBDIVISION,<br>BARANGAY 71 NAGA-NAGA/ANIBONG, TACLOBAN CITY,<br>LEYTE        | SINGLE<br>DETACHED | T-62358        | 100.00      | 68.00         | 1,453,500.00         | 07/27/22          | PhP 25,908.43                                                                                                                                                                                                      | For consolidation - C<br>(Under BIR abateme   |
| 6            | 870202007130002    | LOT 13, BLOCK 09, REGINA HILLS SUBDIVISION, BRGY. 71<br>NAGA-NAGA/ANIBONG, TACLOBAN CITY, LEYTE              | ROWHOUSE           | T-62568        | 40.00       | 56.00         | 1,047,420.00         | 06/23/23          | PhP 16,358.40                                                                                                                                                                                                      | For consolidation - C<br>(Under BIR abateme   |
| <b>ASSEL</b> | KRISTINA HEIGH     | TS SUBDIVISION, BRGY. 91 ABUCAY/NAGA-NAGA, T                                                                 | ACLOBAN CITY,      | LEYTE          |             |               |                      | •                 |                                                                                                                                                                                                                    |                                               |
| 7            | 807019042600009    | LOT 58, BLOCK 23, KASSEL KRISTINA HEIGHTS<br>SUBDIVISION, BRGY. 91 ABUCAY/NAGA-NAGA, TACLOBAN<br>CITY, LEYTE | TOWNHOUSE          | T-57206        | 42.00       | 70.00         | 1,383,480.00         | 08/09/22          | PhP 24,660.33                                                                                                                                                                                                      | For consolidation - C<br>(Under BIR abateme   |
| REGINA       | HEIGHTS SUBDIVISI  | ON, BARANGAY 91 ABUCAY, TACLOBAN CITY, LEYTE                                                                 |                    |                |             |               |                      |                   |                                                                                                                                                                                                                    |                                               |
| 8            | 807020012100002    | LOT 07, BLOCK 06, REGINA HEIGHTS<br>SUBDIVISION,BARANGAY 91 ABUCAY, TACLOBAN CITY,<br>LEYTE                  | SINGLE<br>DETACHED | T-68573        | 115.00      | 45.00         | 993,510.00           | 11/15/21          | PhP 17,709.17                                                                                                                                                                                                      | For consolidation - C<br>(Under BIR abateme   |

| ITEM<br>NO. | PROPERTY<br>NUMBER | LOCATION                                                                                    | TYPE               | TCT NO.        | LOT<br>AREA | FLOOR<br>AREA | MINIMUM BID<br>PRICE | APPRAISAL<br>DATE | REQUIRED GROSS MONTHLY<br>INCOME FOR BIDDERS WHO WILL<br>CHOOSE LONG TERM INSTALLMENT<br>AS MODE OF PAYMENT<br>(Amount is based on minimum bid<br>price, required GMI may change<br>depending on actual Bid Offer) | STATUS OF TCT                                    |
|-------------|--------------------|---------------------------------------------------------------------------------------------|--------------------|----------------|-------------|---------------|----------------------|-------------------|--------------------------------------------------------------------------------------------------------------------------------------------------------------------------------------------------------------------|--------------------------------------------------|
| 9           | 807018092800237    | LOT 04, BLOCK 07, REGINA HEIGHTS<br>SUBDIVISION,BARANGAY 91 ABUCAY, TACLOBAN CITY,<br>LEYTE | TOWNHOUSE          | T-68584        | 40.00       | 33.00         | 507,780.00           | 02/18/22          | PhP 9,051.10                                                                                                                                                                                                       | For consolidation - CTS<br>(Under BIR abatement) |
| 10          | 807019112900006    | LOT 30, BLOCK 07, REGINA HEIGHTS<br>SUBDIVISION,BARANGAY 91 ABUCAY, TACLOBAN CITY,<br>LEYTE | TOWNHOUSE          | T-68610        | 40.00       | 69.00         | 1,123,830.00         | 03/08/22          | PhP 20,032.11                                                                                                                                                                                                      | For consolidation - CTS<br>(Under BIR abatement) |
| 11          | 870201809170003    | LOT 04, BLOCK 12, REGINA HEIGHTS<br>SUBDIVISION,BARANGAY 91 ABUCAY, TACLOBAN CITY,<br>LEYTE | TOWNHOUSE          | 122-2021000068 | 40.00       | 48.00         | 806,580.00           | 06/23/23          | PhP 12,753.68                                                                                                                                                                                                      | Consolidated to HDMF                             |
| PEERLE      | SS VILLAGE SUB     | DIVISION, BRGY. 93 BAGACAY, TACLOBAN CITY, LEY                                              | /TE                |                |             | -             |                      |                   |                                                                                                                                                                                                                    |                                                  |
| 12          | 807018092800076    | LOT 23, BLOCK 31, PEERLESS VILLAGE, BARANGAY 93<br>BAGACAY, TACLOBAN CITY, LEYTE            | SINGLE<br>ATTACHED | T-7744         | 100.00      | 48.00         | 1,254,780.00         | 09/21/22          | PhP 22,366.27                                                                                                                                                                                                      | For consolidation - CTS<br>(Under BIR abatement) |
| 13          | 807018092800169    | LOT 40, BLOCK 31, PEERLESS VILLAGE, BARANGAY 93<br>BAGACAY, TACLOBAN CITY, LEYTE            | SINGLE<br>DETACHED | T-7762         | 80.00       | 52.00         | 1,091,250.00         | 03/08/22          | PhP 19,451.37                                                                                                                                                                                                      | For consolidation - CTS<br>(Under BIR abatement) |
| 14          | 870201810260008    | LOT 41, BLOCK 33, PEERLESS VILLAGE, BARANGAY 93<br>BAGACAY, TACLOBAN CITY, LEYTE            | DUPLEX             | T-7842         | 59.00       | 59.00         | 1,243,620.00         | 08/02/22          | PhP 22,167.35                                                                                                                                                                                                      | For consolidation - CTS<br>(Under BIR abatement) |
| 15          | 807018091700039    | LOT 09, BLOCK 34, PEERLESS VILLAGE SUBDIVISION,<br>BRGY. 93 BAGACAY, TACLOBAN CITY, LEYTE   | DUPLEX             | T-62866        | 60.00       | 25.00         | 575,550.00           | 05/27/22          | PhP 10,259.09                                                                                                                                                                                                      | For consolidation - REM<br>(Under BIR abatement) |
| 16          | 870201808300001    | LOT 42, BLOCK 38, PEERLESS VILLAGE, BARANGAY 93<br>BAGACAY, TACLOBAN CITY, LEYTE            | SINGLE<br>DETACHED | T-59128        | 74.00       | 38.00         | 837,036.00           | 03/15/22          | PhP 14,920.04                                                                                                                                                                                                      | For consolidation - CTS<br>(Under BIR abatement) |
| ST. ANT     | HONY SUBDIVISIO    | N, BARANGAY 87 MANLURIP SAN JOSE, TACLOBAN                                                  | I CITY, LEYTE      |                |             |               |                      |                   |                                                                                                                                                                                                                    |                                                  |
| 17          | 807018092800146    | LOT 03, ST. ANTHONY SUBDIVISION, BARANGAY 87<br>MANLURIP SAN JOSE, TACLOBAN CITY, LEYTE     | SINGLE<br>DETACHED | 122-2020000988 | 75.00       | 63.00         | 950,580.00           | 03/08/22          | PhP 16,943.95                                                                                                                                                                                                      | Consolidated to HDMF                             |
| BARANO      | GAY 78 MARASBA     | RAS, TACLOBAN CITY, LEYTE                                                                   |                    |                |             |               |                      |                   |                                                                                                                                                                                                                    |                                                  |
| 18          | 870202212230157    | LOT 1205-D-8-D, BARANGAY 78 MARASBARAS, TACLOBAN<br>CITY, LEYTE                             | LOT ONLY           | 122-2010000364 | 351.00      |               | 1,579,500.00         | 11/23/22          | PhP 28,154.36                                                                                                                                                                                                      | For consolidation - REM                          |
| UTAP, T     | ACLOBAN CITY, L    | EYTE                                                                                        |                    |                | ·           | •             |                      | -                 |                                                                                                                                                                                                                    |                                                  |
| 19          | 807019082800026    | LOT 2209-1-2-A, UTAP, TACLOBAN CITY, LEYTE                                                  | LOT ONLY           | 122-2013001204 | 483.00      |               | 869,400.00           | 12/23/21          | PhP 15,496.93                                                                                                                                                                                                      | Consolidated to HDMF                             |

| ITEM<br>NO. | PROPERTY<br>NUMBER | LOCATION                                                                  | TYPE      | TCT NO.    | LOT<br>AREA | FLOOR<br>AREA | MINIMUM BID<br>PRICE | APPRAISAL<br>DATE | REQUIRED GROSS MONTHLY<br>INCOME FOR BIDDERS WHO WILL<br>CHOOSE LONG TERM INSTALLMENT<br>AS MODE OF PAYMENT<br>(Amount is based on minimum bid<br>price, required GMI may change<br>depending on actual BId Offer) | STATUS OF TCT                                    |
|-------------|--------------------|---------------------------------------------------------------------------|-----------|------------|-------------|---------------|----------------------|-------------------|--------------------------------------------------------------------------------------------------------------------------------------------------------------------------------------------------------------------|--------------------------------------------------|
| DEDIOO      |                    |                                                                           |           | PALO, LEYT | E           |               |                      |                   |                                                                                                                                                                                                                    |                                                  |
| BERISO      |                    |                                                                           |           |            |             |               |                      |                   |                                                                                                                                                                                                                    |                                                  |
| 20          | 870202212190010    | LOT 06, BLOCK 01, BERISO HEIGHTS II SUBDIVISION,<br>CAMPETIC, PALO, LEYTE | LOT ONLY  | TP-20992   | 81.00       |               | 138,510.00           | 07/07/22          | PhP 2,468.92                                                                                                                                                                                                       | For consolidation - REM                          |
| 21          | 870202212190002    | LOT 07, BLOCK 01, BERISO HEIGHTS II SUBDIVISION,<br>CAMPETIC, PALO, LEYTE | LOT ONLY  | TP-20993   | 81.00       |               | 342,630.00           | 07/07/22          | PhP 6,107.33                                                                                                                                                                                                       | For consolidation - REM                          |
| 22          | 870202212230043    | LOT 04, BLOCK 13, BERISO HEIGHTS II SUBDIVISION,<br>CAMPETIC, PALO, LEYTE | LOT ONLY  | TP-21714   | 72.00       |               | 304,560.00           | 07/07/22          | PhP 3,992.95                                                                                                                                                                                                       | For consolidation - REM                          |
| 23          | 870202212230039    | LOT 06, BLOCK 13, BERISO HEIGHTS II SUBDIVISION,<br>CAMPETIC, PALO, LEYTE | LOT ONLY  | TP-21716   | 72.00       |               | 304,560.00           | 07/07/22          | PhP 5,428.74                                                                                                                                                                                                       | For consolidation - REM                          |
| 24          | 870202212230086    | LOT 01, BLOCK 18, BERISO HEIGHTS II SUBDIVISION,<br>CAMPETIC, PALO, LEYTE | LOT ONLY  | TP-21757   | 131.00      |               | 224,010.00           | 07/04/22          | PhP 5,428.74                                                                                                                                                                                                       | For consolidation - REM                          |
| 25          | 870202212230094    | LOT 02, BLOCK 18, BERISO HEIGHTS II SUBDIVISION,<br>CAMPETIC, PALO, LEYTE | LOT ONLY  | TP-21758   | 123.00      |               | 210,330.00           | 07/04/22          | PhP 3,749.10                                                                                                                                                                                                       | For consolidation - REM                          |
| 26          | 870202212230112    | LOT 01, BLOCK 19, BERISO HEIGHTS II SUBDIVISION,<br>CAMPETIC, PALO, LEYTE | LOT ONLY  | TP-21767   | 112.00      |               | 191,520.00           | 07/04/22          | PhP 3,413.82                                                                                                                                                                                                       | For consolidation - REM                          |
| 27          | 870202212230109    | LOT 02, BLOCK 19, BERISO HEIGHTS II SUBDIVISION,<br>CAMPETIC, PALO, LEYTE | LOT ONLY  | TP-21768   | 104.00      |               | 177,840.00           | 07/04/22          | PhP 3,169.97                                                                                                                                                                                                       | For consolidation - REM                          |
| 28          | 870202212230006    | LOT 07, BLOCK 19, BERISO HEIGHTS II SUBDIVISION,<br>CAMPETIC, PALO, LEYTE | LOT ONLY  | TP-21773   | 72.00       |               | 123,120.00           | 07/04/22          | PhP 2,194.60                                                                                                                                                                                                       | For consolidation - REM                          |
| 29          | 870202212230009    | LOT 08, BLOCK 19, BERISO HEIGHTS II SUBDIVISION,<br>CAMPETIC, PALO, LEYTE | LOT ONLY  | TP-21774   | 72.00       |               | 123,120.00           | 07/04/22          | PhP 2,194.60                                                                                                                                                                                                       | For consolidation - REM                          |
| 30          | 870202212230011    | LOT 07, BLOCK 20, BERISO HEIGHTS II SUBDIVISION,<br>CAMPETIC, PALO, LEYTE | LOT ONLY  | TP-21783   | 72.00       |               | 123,120.00           | 07/04/22          | PhP 2,194.60                                                                                                                                                                                                       | For consolidation - REM                          |
| 31          | 870202212230017    | LOT 08, BLOCK 20, BERISO HEIGHTS II SUBDIVISION,<br>CAMPETIC, PALO, LEYTE | LOT ONLY  | TP-21784   | 72.00       |               | 123,120.00           | 07/04/22          | PhP 2,194.60                                                                                                                                                                                                       | For consolidation - REM                          |
| LOLITA      | HOMES SUBDIVISI    | ION, GUINDAPUNAN, PALO, LEYTE                                             |           | ·          |             | •             | ·                    |                   | · · · · · · · · · · · · · · · · · · ·                                                                                                                                                                              |                                                  |
| 32          | 807018092800230    | LOT 25, BLOCK 12, LOLITA HOMES SUBDIVISION,<br>GUINDAPUNAN, PALO, LEYTE   | TOWNHOUSE | TP-16016   | 45.00       | 60.00         | 1,104,177.60         | 02/15/22          | PhP 19,681.80                                                                                                                                                                                                      | For consolidation - CTS<br>(Under BIR abatement) |