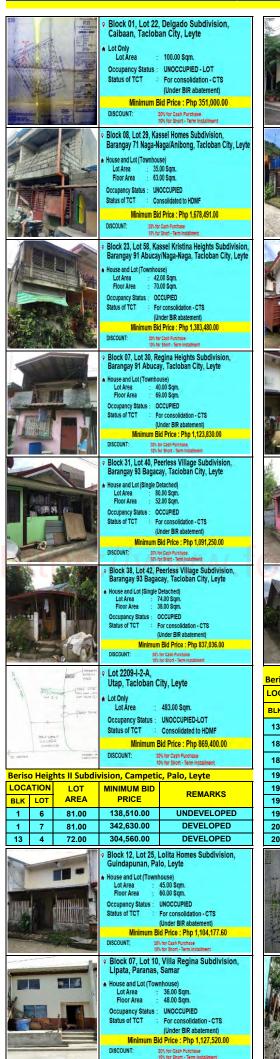

#### Pag-IBIG Fund (Cebu Housing Hub) LIST OF ACQUIRED ASSETS FOR PUBLIC AUCTION 127th Tranche - 2nd Sealed Public Auction

DATE OF ACCEPTANCE:17 JULY 2023 TO 21 JULY 2023DATE OF OPENING:02 AUGUST 2023

| ITEM<br>NO.  | PROPERTY<br>NUMBER | LOCATION                                                                                                     | TYPE               | TCT NO.        | LOT<br>AREA | FLOOR<br>AREA | MINIMUM BID<br>PRICE | APPRAISAL<br>DATE | REQUIRED GROSS MONTHLY<br>INCOME FOR BIDDERS WHO WILL<br>CHOOSE LONG TERM INSTALLMENT<br>AS MODE OF PAYMENT<br>(Amount is based on minimum bid<br>price, required GMI may change<br>depending on actual Bid Offer) | STATUS OF TCT                                 |
|--------------|--------------------|--------------------------------------------------------------------------------------------------------------|--------------------|----------------|-------------|---------------|----------------------|-------------------|--------------------------------------------------------------------------------------------------------------------------------------------------------------------------------------------------------------------|-----------------------------------------------|
|              |                    |                                                                                                              | TAC                | LOBAN CITY,    | LEYTE       |               |                      |                   |                                                                                                                                                                                                                    |                                               |
| DELGAD       | OO SUBDIVISION, C  | CAIBAAN, TACLOBAN CITY, LEYTE                                                                                |                    |                |             |               |                      |                   |                                                                                                                                                                                                                    |                                               |
| 1            | 807023010300001    | LOT 22, BLOCK 01, DELGADO SUBDIVISION, CAIBAAN,<br>TACLOBAN CITY, LEYTE                                      | LOT ONLY           | T-49961        | 100.00      |               | 351,000.00           | 03/14/23          | PhP 6,256.52                                                                                                                                                                                                       | For consolidation - C1<br>(Under BIR abatemer |
| IONTVI       | EW RESIDENCES,     | BRGY. 12 TIGBAO, TACLOBAN CITY, LEYTE                                                                        |                    |                |             |               |                      | •                 |                                                                                                                                                                                                                    |                                               |
| 2            | 870202110040027    | LOT 34, BLOCK 13, MONTVIEW RESIDENCES, BRGY. 12<br>TIGBAO, TACLOBAN CITY, LEYTE                              | ROWHOUSE           | 122-2010001120 | 42.00       | 33.34         | 963,090.00           | 10/06/22          | PhP 17,166.94                                                                                                                                                                                                      | For consolidation - C<br>(Under BIR abateme   |
| 3            | 870202206170002    | LOT 43, BLOCK 15, MONTVIEW RESIDENCES, BARANGAY<br>12 TIGBAO, TACLOBAN CITY, LEYTE                           | ROWHOUSE           | 122-2017006384 | 40.00       | 33.34         | 868,140.00           | 03/30/22          | PhP 15,474.47                                                                                                                                                                                                      | For consolidation - C<br>(Under BIR abateme   |
| ASSEL        | . HOMES SUBDIVIS   | SION, BRGY. 71 NAGA-NAGA/ANIBONG, TACLOBAN (                                                                 | CITY, LEYTE        |                |             |               |                      |                   |                                                                                                                                                                                                                    |                                               |
| 4            | 870202206270006    | LOT 29, BLOCK 08, KASSEL HOMES SUBDIVISION, BRGY.<br>71 NAGA-NAGA/ANIBONG, TACLOBAN CITY, LEYTE              | TOWNHOUSE          | 122-2013001249 | 35.00       | 63.00         | 1,678,491.00         | 05/16/22          | PhP 29,918.86                                                                                                                                                                                                      | Consolidated to HDM                           |
| REGINA       |                    | DN, BRGY. 71 NAGA-NAGA/ANIBONG, TACLOBAN CI                                                                  | TY, LEYTE          |                |             |               |                      |                   |                                                                                                                                                                                                                    |                                               |
| 5            | 870201901170008    | LOT 32, BLOCK 04, REGINA HILLS SUBDIVISION,<br>BARANGAY 71 NAGA-NAGA/ANIBONG, TACLOBAN CITY,<br>LEYTE        | SINGLE<br>DETACHED | T-62358        | 100.00      | 68.00         | 1,453,500.00         | 07/27/22          | PhP 25,908.43                                                                                                                                                                                                      | For consolidation - C<br>(Under BIR abateme   |
| 6            | 870202007130002    | LOT 13, BLOCK 09, REGINA HILLS SUBDIVISION, BRGY. 71<br>NAGA-NAGA/ANIBONG, TACLOBAN CITY, LEYTE              | ROWHOUSE           | T-62568        | 40.00       | 56.00         | 1,047,420.00         | 06/23/23          | PhP 16,358.40                                                                                                                                                                                                      | For consolidation - C<br>(Under BIR abateme   |
| <b>ASSEL</b> | KRISTINA HEIGH     | TS SUBDIVISION, BRGY. 91 ABUCAY/NAGA-NAGA, T                                                                 | ACLOBAN CITY,      | LEYTE          |             |               |                      | •                 |                                                                                                                                                                                                                    |                                               |
| 7            | 807019042600009    | LOT 58, BLOCK 23, KASSEL KRISTINA HEIGHTS<br>SUBDIVISION, BRGY. 91 ABUCAY/NAGA-NAGA, TACLOBAN<br>CITY, LEYTE | TOWNHOUSE          | T-57206        | 42.00       | 70.00         | 1,383,480.00         | 08/09/22          | PhP 24,660.33                                                                                                                                                                                                      | For consolidation - C<br>(Under BIR abateme   |
| REGINA       | HEIGHTS SUBDIVISI  | ON, BARANGAY 91 ABUCAY, TACLOBAN CITY, LEYTE                                                                 |                    |                |             |               |                      |                   |                                                                                                                                                                                                                    |                                               |
| 8            | 807020012100002    | LOT 07, BLOCK 06, REGINA HEIGHTS<br>SUBDIVISION,BARANGAY 91 ABUCAY, TACLOBAN CITY,<br>LEYTE                  | SINGLE<br>DETACHED | T-68573        | 115.00      | 45.00         | 993,510.00           | 11/15/21          | PhP 17,709.17                                                                                                                                                                                                      | For consolidation - C<br>(Under BIR abateme   |

| ITEM<br>NO. | PROPERTY<br>NUMBER | LOCATION                                                                                    | TYPE               | TCT NO.        | LOT<br>AREA | FLOOR<br>AREA | MINIMUM BID<br>PRICE | APPRAISAL<br>DATE | REQUIRED GROSS MONTHLY<br>INCOME FOR BIDDERS WHO WILL<br>CHOOSE LONG TERM INSTALLMENT<br>AS MODE OF PAYMENT<br>(Amount is based on minimum bid<br>price, required GMI may change<br>depending on actual Bid Offer) | STATUS OF TCT                                    |
|-------------|--------------------|---------------------------------------------------------------------------------------------|--------------------|----------------|-------------|---------------|----------------------|-------------------|--------------------------------------------------------------------------------------------------------------------------------------------------------------------------------------------------------------------|--------------------------------------------------|
| 9           | 807018092800237    | LOT 04, BLOCK 07, REGINA HEIGHTS<br>SUBDIVISION,BARANGAY 91 ABUCAY, TACLOBAN CITY,<br>LEYTE | TOWNHOUSE          | T-68584        | 40.00       | 33.00         | 507,780.00           | 02/18/22          | PhP 9,051.10                                                                                                                                                                                                       | For consolidation - CTS<br>(Under BIR abatement) |
| 10          | 807019112900006    | LOT 30, BLOCK 07, REGINA HEIGHTS<br>SUBDIVISION,BARANGAY 91 ABUCAY, TACLOBAN CITY,<br>LEYTE | TOWNHOUSE          | T-68610        | 40.00       | 69.00         | 1,123,830.00         | 03/08/22          | PhP 20,032.11                                                                                                                                                                                                      | For consolidation - CTS<br>(Under BIR abatement) |
| 11          | 870201809170003    | LOT 04, BLOCK 12, REGINA HEIGHTS<br>SUBDIVISION,BARANGAY 91 ABUCAY, TACLOBAN CITY,<br>LEYTE | TOWNHOUSE          | 122-2021000068 | 40.00       | 48.00         | 806,580.00           | 06/23/23          | PhP 12,753.68                                                                                                                                                                                                      | Consolidated to HDMF                             |
| PEERLE      | SS VILLAGE SUB     | DIVISION, BRGY. 93 BAGACAY, TACLOBAN CITY, LEY                                              | /TE                |                |             | -             |                      |                   |                                                                                                                                                                                                                    |                                                  |
| 12          | 807018092800076    | LOT 23, BLOCK 31, PEERLESS VILLAGE, BARANGAY 93<br>BAGACAY, TACLOBAN CITY, LEYTE            | SINGLE<br>ATTACHED | T-7744         | 100.00      | 48.00         | 1,254,780.00         | 09/21/22          | PhP 22,366.27                                                                                                                                                                                                      | For consolidation - CTS<br>(Under BIR abatement) |
| 13          | 807018092800169    | LOT 40, BLOCK 31, PEERLESS VILLAGE, BARANGAY 93<br>BAGACAY, TACLOBAN CITY, LEYTE            | SINGLE<br>DETACHED | T-7762         | 80.00       | 52.00         | 1,091,250.00         | 03/08/22          | PhP 19,451.37                                                                                                                                                                                                      | For consolidation - CTS<br>(Under BIR abatement) |
| 14          | 870201810260008    | LOT 41, BLOCK 33, PEERLESS VILLAGE, BARANGAY 93<br>BAGACAY, TACLOBAN CITY, LEYTE            | DUPLEX             | T-7842         | 59.00       | 59.00         | 1,243,620.00         | 08/02/22          | PhP 22,167.35                                                                                                                                                                                                      | For consolidation - CTS<br>(Under BIR abatement) |
| 15          | 807018091700039    | LOT 09, BLOCK 34, PEERLESS VILLAGE SUBDIVISION,<br>BRGY. 93 BAGACAY, TACLOBAN CITY, LEYTE   | DUPLEX             | T-62866        | 60.00       | 25.00         | 575,550.00           | 05/27/22          | PhP 10,259.09                                                                                                                                                                                                      | For consolidation - REM<br>(Under BIR abatement) |
| 16          | 870201808300001    | LOT 42, BLOCK 38, PEERLESS VILLAGE, BARANGAY 93<br>BAGACAY, TACLOBAN CITY, LEYTE            | SINGLE<br>DETACHED | T-59128        | 74.00       | 38.00         | 837,036.00           | 03/15/22          | PhP 14,920.04                                                                                                                                                                                                      | For consolidation - CTS<br>(Under BIR abatement) |
| ST. ANT     | HONY SUBDIVISIO    | N, BARANGAY 87 MANLURIP SAN JOSE, TACLOBAN                                                  | I CITY, LEYTE      |                |             |               |                      |                   |                                                                                                                                                                                                                    |                                                  |
| 17          | 807018092800146    | LOT 03, ST. ANTHONY SUBDIVISION, BARANGAY 87<br>MANLURIP SAN JOSE, TACLOBAN CITY, LEYTE     | SINGLE<br>DETACHED | 122-2020000988 | 75.00       | 63.00         | 950,580.00           | 03/08/22          | PhP 16,943.95                                                                                                                                                                                                      | Consolidated to HDMF                             |
| BARANO      | GAY 78 MARASBA     | RAS, TACLOBAN CITY, LEYTE                                                                   |                    |                |             |               |                      |                   |                                                                                                                                                                                                                    |                                                  |
| 18          | 870202212230157    | LOT 1205-D-8-D, BARANGAY 78 MARASBARAS, TACLOBAN<br>CITY, LEYTE                             | LOT ONLY           | 122-2010000364 | 351.00      |               | 1,579,500.00         | 11/23/22          | PhP 28,154.36                                                                                                                                                                                                      | For consolidation - REM                          |
| UTAP, T     | ACLOBAN CITY, L    | EYTE                                                                                        |                    |                | ·           | •             |                      | -                 |                                                                                                                                                                                                                    |                                                  |
| 19          | 807019082800026    | LOT 2209-1-2-A, UTAP, TACLOBAN CITY, LEYTE                                                  | LOT ONLY           | 122-2013001204 | 483.00      |               | 869,400.00           | 12/23/21          | PhP 15,496.93                                                                                                                                                                                                      | Consolidated to HDMF                             |

| ITEM<br>NO. | PROPERTY<br>NUMBER | LOCATION                                                                  | TYPE      | TCT NO.    | LOT<br>AREA | FLOOR<br>AREA | MINIMUM BID<br>PRICE | APPRAISAL<br>DATE | REQUIRED GROSS MONTHLY<br>INCOME FOR BIDDERS WHO WILL<br>CHOOSE LONG TERM INSTALLMENT<br>AS MODE OF PAYMENT<br>(Amount is based on minimum bid<br>price, required GMI may change<br>depending on actual BId Offer) | STATUS OF TCT                                    |
|-------------|--------------------|---------------------------------------------------------------------------|-----------|------------|-------------|---------------|----------------------|-------------------|--------------------------------------------------------------------------------------------------------------------------------------------------------------------------------------------------------------------|--------------------------------------------------|
| DEDIOO      |                    |                                                                           |           | PALO, LEYT | E           |               |                      |                   |                                                                                                                                                                                                                    |                                                  |
| BERISO      |                    |                                                                           |           |            |             |               |                      |                   |                                                                                                                                                                                                                    |                                                  |
| 20          | 870202212190010    | LOT 06, BLOCK 01, BERISO HEIGHTS II SUBDIVISION,<br>CAMPETIC, PALO, LEYTE | LOT ONLY  | TP-20992   | 81.00       |               | 138,510.00           | 07/07/22          | PhP 2,468.92                                                                                                                                                                                                       | For consolidation - REM                          |
| 21          | 870202212190002    | LOT 07, BLOCK 01, BERISO HEIGHTS II SUBDIVISION,<br>CAMPETIC, PALO, LEYTE | LOT ONLY  | TP-20993   | 81.00       |               | 342,630.00           | 07/07/22          | PhP 6,107.33                                                                                                                                                                                                       | For consolidation - REM                          |
| 22          | 870202212230043    | LOT 04, BLOCK 13, BERISO HEIGHTS II SUBDIVISION,<br>CAMPETIC, PALO, LEYTE | LOT ONLY  | TP-21714   | 72.00       |               | 304,560.00           | 07/07/22          | PhP 3,992.95                                                                                                                                                                                                       | For consolidation - REM                          |
| 23          | 870202212230039    | LOT 06, BLOCK 13, BERISO HEIGHTS II SUBDIVISION,<br>CAMPETIC, PALO, LEYTE | LOT ONLY  | TP-21716   | 72.00       |               | 304,560.00           | 07/07/22          | PhP 5,428.74                                                                                                                                                                                                       | For consolidation - REM                          |
| 24          | 870202212230086    | LOT 01, BLOCK 18, BERISO HEIGHTS II SUBDIVISION,<br>CAMPETIC, PALO, LEYTE | LOT ONLY  | TP-21757   | 131.00      |               | 224,010.00           | 07/04/22          | PhP 5,428.74                                                                                                                                                                                                       | For consolidation - REM                          |
| 25          | 870202212230094    | LOT 02, BLOCK 18, BERISO HEIGHTS II SUBDIVISION,<br>CAMPETIC, PALO, LEYTE | LOT ONLY  | TP-21758   | 123.00      |               | 210,330.00           | 07/04/22          | PhP 3,749.10                                                                                                                                                                                                       | For consolidation - REM                          |
| 26          | 870202212230112    | LOT 01, BLOCK 19, BERISO HEIGHTS II SUBDIVISION,<br>CAMPETIC, PALO, LEYTE | LOT ONLY  | TP-21767   | 112.00      |               | 191,520.00           | 07/04/22          | PhP 3,413.82                                                                                                                                                                                                       | For consolidation - REM                          |
| 27          | 870202212230109    | LOT 02, BLOCK 19, BERISO HEIGHTS II SUBDIVISION,<br>CAMPETIC, PALO, LEYTE | LOT ONLY  | TP-21768   | 104.00      |               | 177,840.00           | 07/04/22          | PhP 3,169.97                                                                                                                                                                                                       | For consolidation - REM                          |
| 28          | 870202212230006    | LOT 07, BLOCK 19, BERISO HEIGHTS II SUBDIVISION,<br>CAMPETIC, PALO, LEYTE | LOT ONLY  | TP-21773   | 72.00       |               | 123,120.00           | 07/04/22          | PhP 2,194.60                                                                                                                                                                                                       | For consolidation - REM                          |
| 29          | 870202212230009    | LOT 08, BLOCK 19, BERISO HEIGHTS II SUBDIVISION,<br>CAMPETIC, PALO, LEYTE | LOT ONLY  | TP-21774   | 72.00       |               | 123,120.00           | 07/04/22          | PhP 2,194.60                                                                                                                                                                                                       | For consolidation - REM                          |
| 30          | 870202212230011    | LOT 07, BLOCK 20, BERISO HEIGHTS II SUBDIVISION,<br>CAMPETIC, PALO, LEYTE | LOT ONLY  | TP-21783   | 72.00       |               | 123,120.00           | 07/04/22          | PhP 2,194.60                                                                                                                                                                                                       | For consolidation - REM                          |
| 31          | 870202212230017    | LOT 08, BLOCK 20, BERISO HEIGHTS II SUBDIVISION,<br>CAMPETIC, PALO, LEYTE | LOT ONLY  | TP-21784   | 72.00       |               | 123,120.00           | 07/04/22          | PhP 2,194.60                                                                                                                                                                                                       | For consolidation - REM                          |
| LOLITA      | HOMES SUBDIVISI    | ION, GUINDAPUNAN, PALO, LEYTE                                             |           | ·          |             | •             | ·                    |                   | · · · · · · · · · · · · · · · · · · ·                                                                                                                                                                              |                                                  |
| 32          | 807018092800230    | LOT 25, BLOCK 12, LOLITA HOMES SUBDIVISION,<br>GUINDAPUNAN, PALO, LEYTE   | TOWNHOUSE | TP-16016   | 45.00       | 60.00         | 1,104,177.60         | 02/15/22          | PhP 19,681.80                                                                                                                                                                                                      | For consolidation - CTS<br>(Under BIR abatement) |