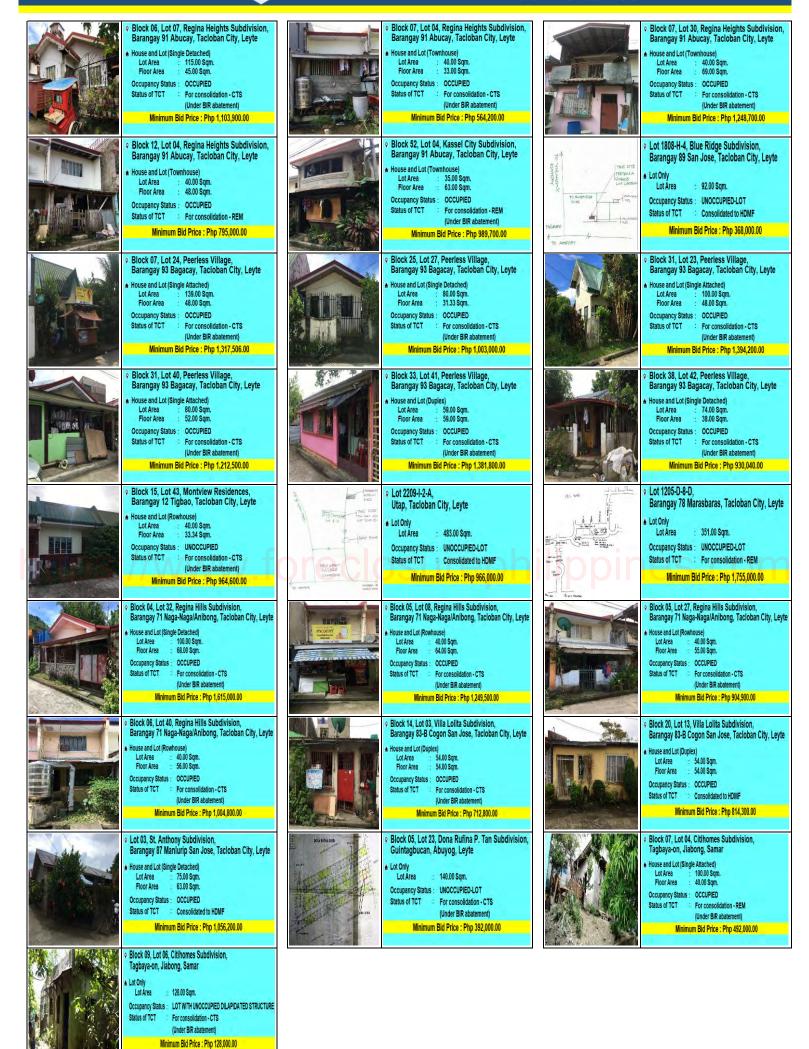

#### Pag-IBIG Fund (<u>Cebu Housing Hub</u>) LIST OF ACQUIRED ASSETS FOR PUBLIC AUCTION 121st Tranche - 1st round Sealed Public Auction

DATE OF ACCEPTANCE: 29 MAY 2023 TO 02 JUNE 2023

DATE OF OPENING: 14 JUNE 2023

| ITEM<br>NO. | PROPERTY<br>NUMBER  | LOCATION                                                                                    | TYPE            | TCT NO.        | LOT<br>AREA          | FLOOR<br>AREA | MINIMUM BID<br>PRICE | APPRAISAL<br>DATE | REQUIRED GROSS MONTHLY INCOME<br>FOR BIDDERS WHO WILL CHOOSE<br>LONG TERM INSTALLMENT AS MODE<br>OF PAYMENT (Amount Is based on<br>minimum bid price, required GMI may<br>change depending on actual Bid Offer) | STATUS OF TCT                                    |
|-------------|---------------------|---------------------------------------------------------------------------------------------|-----------------|----------------|----------------------|---------------|----------------------|-------------------|-----------------------------------------------------------------------------------------------------------------------------------------------------------------------------------------------------------------|--------------------------------------------------|
|             |                     |                                                                                             | TAC             | LOBAN CIT      | <mark>Y, LEYT</mark> | E             |                      |                   |                                                                                                                                                                                                                 |                                                  |
| REGINA      | HEIGHTS SUBDIVISI   | ON, BARANGAY 91 ABUCAY, TACLOBAN CITY, LEYTE                                                | -               |                |                      |               |                      |                   |                                                                                                                                                                                                                 |                                                  |
| 1           | 807020012100002     | BLOCK 06, LOT 07, REGINA HEIGHTS<br>SUBDIVISION,BARANGAY 91 ABUCAY, TACLOBAN<br>CITY, LEYTE | SINGLE DETACHED | T-68573        | 115.00               | 45.00         | 1,103,900.00         | 11/15/21          | ₱19,676.86                                                                                                                                                                                                      | For consolidation - CTS<br>(Under BIR abatement) |
| 2           | 807018092800237     | BLOCK 07, LOT 04, REGINA HEIGHTS<br>SUBDIVISION,BARANGAY 91 ABUCAY, TACLOBAN<br>CITY, LEYTE | TOWNHOUSE       | T-68584        | 40.00                | 33.00         | 564,200.00           | 02/18/22          | ₱10,056.78                                                                                                                                                                                                      | For consolidation - CTS<br>(Under BIR abatement) |
| 3           | 807019112900006     | BLOCK 07, LOT 30, REGINA HEIGHTS<br>SUBDIVISION,BARANGAY 91 ABUCAY, TACLOBAN<br>CITY, LEYTE | TOWNHOUSE       | T-68610        | 40.00                | 69.00         | 1,248,700.00         | 03/08/22          | ₽22,257.90                                                                                                                                                                                                      | For consolidation - CTS<br>(Under BIR abatement) |
| 4           | 870201809170003     | BLOCK 12, LOT 04, REGINA HEIGHTS<br>SUBDIVISION,BARANGAY 91 ABUCAY, TACLOBAN<br>CITY, LEYTE | TOWNHOUSE       | 122-2012001387 | 40.00                | 48.00         | 795,000.00           | 09/30/21          | ₽14,170.76                                                                                                                                                                                                      | For consolidation - REN                          |
| KASSEI      | CITY SUBDIVISION,   | BARANGAY 91 ABUCAY, TACLOBAN CITY, LEYTE                                                    |                 |                |                      |               |                      |                   |                                                                                                                                                                                                                 |                                                  |
| 5           | 807019053000024     | BLOCK 52, LOT 04, KASSEL CITY SUBDIVISION,<br>BARANGAY 91 ABUCAY, TACLOBAN CITY, LEYTE      | TOWNHOUSE       | T-53280        | 35.00                | 63.00         | 989,700.00           | 01/13/22          | ₱17,641.26                                                                                                                                                                                                      | For consolidation - REN<br>(Under BIR abatement) |
| BLUE R      | IDGE SUBDIVISION, E | BARANGAY 89 SAN JOSE, TACLOBAN CITY, LEYTE                                                  |                 |                |                      |               |                      |                   |                                                                                                                                                                                                                 |                                                  |
| 6           | 870202002210002     | LOT 1808-H-4, BLUE RIDGE SUBDIVISION, BARANGAY<br>89 SAN JOSE, TACLOBAN CITY, LEYTE         | LOT ONLY        | 122-2022000130 | 92.00                |               | 368,000.00           | 02/18/22          | ₽6,559.55                                                                                                                                                                                                       | Consolidated to HDMF                             |
| PEERLE      | ESS VILLAGE, BARAN  | IGAY 93 BAGACAY, TACLOBAN CITY, LEYTE                                                       |                 |                |                      |               |                      |                   |                                                                                                                                                                                                                 |                                                  |
| 7           | 807018092800243     | BLOCK 07, LOT 24, PEERLESS VILLAGE, BARANGAY 93<br>BAGACAY, TACLOBAN CITY, LEYTE            | SINGLE ATTACHED | T-58893        | 139.00               | 48.00         | 1,317,506.00         | 02/15/22          | ₱23,484.35                                                                                                                                                                                                      | For consolidation - CTS<br>(Under BIR abatement) |
| 8           | 870201904290001     | BLOCK 25, LOT 27, PEERLESS VILLAGE, BARANGAY 93<br>BAGACAY, TACLOBAN CITY, LEYTE            | SINGLE DETACHED | T-7647         | 80.00                | 31.33         | 1,003,000.00         | 09/19/22          | ₱17,878.33                                                                                                                                                                                                      | For consolidation - CTS<br>(Under BIR abatement) |
| 9           | 807018092800076     | BLOCK 31, LOT 23, PEERLESS VILLAGE, BARANGAY 93<br>BAGACAY, TACLOBAN CITY, LEYTE            | SINGLE ATTACHED | T-7744         | 100.00               | 48.00         | 1,394,200.00         | 09/21/22          | ₱24,851.41                                                                                                                                                                                                      | For consolidation - CTS<br>(Under BIR abatement) |
| 10          | 807018092800169     | BLOCK 31, LOT 40, PEERLESS VILLAGE, BARANGAY 93<br>BAGACAY, TACLOBAN CITY, LEYTE            | SINGLE DETACHED | T-7762         | 80.00                | 52.00         | 1,212,500.00         | 03/08/22          | ₽21,612.64                                                                                                                                                                                                      | For consolidation - CTS<br>(Under BIR abatement) |

| 11      | 870201810260008     | BLOCK 33, LOT 41, PEERLESS VILLAGE, BARANGAY 93<br>BAGACAY, TACLOBAN CITY, LEYTE                      | DUPLEX          | T-7842         | 59.00  | 59.00                                 | 1,381,800.00 | 08/02/22 | ₱24,630.38 | For consolidation - CTS<br>(Under BIR abatement) |
|---------|---------------------|-------------------------------------------------------------------------------------------------------|-----------------|----------------|--------|---------------------------------------|--------------|----------|------------|--------------------------------------------------|
| 12      | 870201808300001     | BLOCK 38, LOT 42, PEERLESS VILLAGE, BARANGAY 93<br>BAGACAY, TACLOBAN CITY, LEYTE                      | SINGLE DETACHED | T-59128        | 74.00  | 38.00                                 | 930,040.00   | 03/15/22 | ₽16,577.83 | For consolidation - CT<br>(Under BIR abatement   |
| MONTV   | IEW RESIDENCES, B   | ARANGAY 12 TIGBAO, TACLOBAN CITY, LEYTE                                                               |                 |                |        | 1 1                                   |              |          |            |                                                  |
| 13      | 870202206170002     | BLOCK 15, LOT 43, MONTVIEW RESIDENCES,<br>BARANGAY 12 TIGBAO, TACLOBAN CITY, LEYTE                    | ROWHOUSE        | 122-2017006384 | 40.00  | 33.34                                 | 964,600.00   | 03/30/22 | ₱17,193.85 | For consolidation - CTS<br>(Under BIR abatement  |
| UTAP, 1 | ACLOBAN CITY, LE    | YTE                                                                                                   |                 |                |        | 1 1                                   |              |          |            |                                                  |
| 14      | 807019082800026     | LOT 2209-I-2-A, UTAP, TACLOBAN CITY, LEYTE                                                            | LOT ONLY        | 122-2013001204 | 483.00 |                                       | 966,000.00   | 12/23/21 | ₱17,218.81 | Consolidated to HDM                              |
| BARAN   | GAY 78 MARASBAR     | AS, TACLOBAN CITY, LEYTE                                                                              |                 |                |        | 11                                    |              |          |            |                                                  |
| 15      | 870202212230157     | LOT 1205-D-8-D, BARANGAY 78 MARASBARAS,<br>TACLOBAN CITY, LEYTE                                       | LOT ONLY        | 122-2010000364 | 351.00 |                                       | 1,755,000.00 | 11/23/22 | ₱31,282.62 | For consolidation - RE                           |
| REGINA  | A HILLS SUBDIVISION | N, BARANGAY 71 NAGA-NAGA/ANIBONG, TACLOBAN                                                            | CITY, LEYTE     |                |        | 11                                    |              |          |            |                                                  |
| 16      | 870201901170008     | BLOCK 04, LOT 32, REGINA HILLS SUBDIVISION,<br>BARANGAY 71 NAGA-NAGA/ANIBONG, TACLOBAN<br>CITY, LEYTE | SINGLE DETACHED | T-62358        | 100.00 | 68.00                                 | 1,615,000.00 | 07/27/22 | ₽28,787.14 | For consolidation - CT<br>(Under BIR abatemen    |
| 17      | 870202207220004     | BLOCK 05, LOT 08, REGINA HILLS SUBDIVISION,<br>BARANGAY 71 NAGA-NAGA/ANIBONG, TACLOBAN<br>CITY, LEYTE | TOWNHOUSE       | T-62367        | 40.00  | 64.00                                 | 1,249,500.00 | 05/17/22 | ₽22,272.16 | For consolidation - CT<br>(Under BIR abatemen    |
| 18      | 807018092800259     | BLOCK 05, LOT 27, REGINA HILLS SUBDIVISION,<br>BARANGAY 71 NAGA-NAGA/ANIBONG, TACLOBAN<br>CITY, LEYTE | TOWNHOUSE       | T-62386        | 40.00  | 55.00                                 | 904,900.00   | 03/15/22 | ₱16,129.71 | For consolidation - CT<br>(Under BIR abatement   |
| 19      | 807019042600028     | BLOCK 06, LOT 40, REGINA HILLS SUBDIVISION,<br>BARANGAY 71 NAGA-NAGA/ANIBONG, TACLOBAN<br>CITY, LEYTE | TOWNHOUSE       | T-62465        | 40.00  | 56.00                                 | 1,004,800.00 | 05/27/22 | ₱17,910.41 | For consolidation - CT<br>(Under BIR abatemen    |
| VILLA L | OLITA SUBDIVISION   | , BARANGAY 83-B COGON SAN JOSE, TACLOBAN CIT                                                          | Y, LEYTE        |                |        |                                       |              |          |            |                                                  |
| 20      | 807018092800102     | BLOCK 14, LOT 03, VILLA LOLITA SUBDIVISION,<br>BARANGAY 83-B COGON SAN JOSE, TACLOBAN CITY,<br>LEYTE  | DUPLEX          | T-55549        | 54.00  | 54.00                                 | 712,800.00   | 02/18/22 | ₱12,705.56 | For consolidation - CT<br>(Under BIR abatemen    |
| 21      | 864201812210011     | BLOCK 20, LOT 13, VILLA LOLITA SUBDIVISION,<br>BARANGAY 83-B COGON SAN JOSE, TACLOBAN CITY,<br>LEYTE  | DUPLEX          | 122-2021000070 | 54.00  | 54.00                                 | 814,300.00   | 09/24/21 | ₱14,514.78 | Consolidated to HDMF                             |
| ST. ANT | HONY SUBDIVISION    | , BARANGAY 87 MANLURIP SAN JOSE, TACLOBAN CI                                                          | TY, LEYTE       |                |        | · · · · ·                             |              |          |            | · ·                                              |
| 22      | 807018092800146     | LOT 03, ST. ANTHONY SUBDIVISION, BARANGAY 87<br>MANLURIP SAN JOSE, TACLOBAN CITY, LEYTE               | SINGLE DETACHED | 122-2020000988 | 75.00  | 63.00                                 | 1,056,200.00 | 03/08/22 | ₱18,826.61 | Consolidated to HDMI                             |
|         |                     | ·                                                                                                     |                 | ABUYOG, LE     | EYTE   | · · · · · · · · · · · · · · · · · · · |              |          |            | •                                                |
| DONA F  | RUFINA P TAN SUBD   | IVISION, GUINTAGBUCAN, ABUYOG, LEYTE                                                                  |                 |                |        |                                       |              |          |            |                                                  |
|         | -                   |                                                                                                       |                 |                |        |                                       |              |          |            |                                                  |

| 23 | 807019042600038 | BLOCK 05, LOT 23, DONA RUFINA P TAN SUBDIVISION,<br>GUINTAGBUCAN, ABUYOG, LEYTE | LOT ONLY | TP-19916 | 140.00 |  | 392,000.00 | 08/12/22 | ₱6,987.34 | For consolidation - CTS<br>(Under BIR abatement) |  |
|----|-----------------|---------------------------------------------------------------------------------|----------|----------|--------|--|------------|----------|-----------|--------------------------------------------------|--|
|----|-----------------|---------------------------------------------------------------------------------|----------|----------|--------|--|------------|----------|-----------|--------------------------------------------------|--|

|        | JIABONG, SAMAR                                                                                                                  |                                                                        |                 |         |        |       |            |          |           |                                                  |
|--------|---------------------------------------------------------------------------------------------------------------------------------|------------------------------------------------------------------------|-----------------|---------|--------|-------|------------|----------|-----------|--------------------------------------------------|
| CITIHO | MES SUBDIVISION, TA                                                                                                             | GBAYA-ON, JIABONG, SAMAR                                               |                 |         |        |       |            |          |           |                                                  |
| 24     | 807018111200038                                                                                                                 | BLOCK 07, LOT 04, CITIHOMES SUBDIVISION,<br>TAGBAYA-ON, JIABONG, SAMAR | SINGLE ATTACHED | T-11640 | 100.00 | 40.00 | 492,000.00 | 07/15/22 | ₱8,769.83 | For consolidation - REM<br>(Under BIR abatement) |
| 25     | 807018092800010                                                                                                                 | BLOCK 09, LOT 06, CITIHOMES SUBDIVISION,<br>TAGBAYA-ON, JIABONG, SAMAR | LOT ONLY        | T-10826 | 128.00 |       | 128,000.00 | 03/23/23 | ₽2,281.58 | For consolidation - CTS<br>(Under BIR abatement) |
|        | NOTE: ACCOUNTS UNDER ABATEMENT MAY TAKE SEVERAL YEARS (MORE OR LESS 5 YEARS) FOR TCT TO BE CONSOLIDATED IN THE NAME OF THE FUND |                                                                        |                 |         |        |       |            |          |           |                                                  |