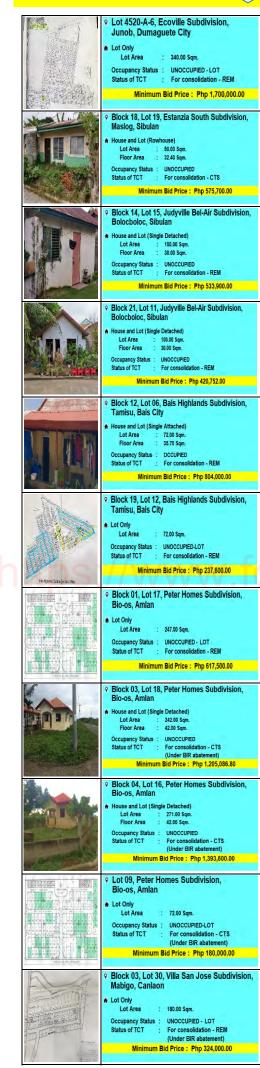

Conforme:

V

Signature over printed name of bidder or Attorney-in-fact (if any)

| ITEM<br>NO. | PROPERTY<br>NUMBER          | LOCATION                                                                | LOT<br>AREA | FLOOR<br>AREA | SURVEY NO.       | TCT NO.                           | MINIMUM BID<br>PRICE | STATUS OF TO                                  |
|-------------|-----------------------------|-------------------------------------------------------------------------|-------------|---------------|------------------|-----------------------------------|----------------------|-----------------------------------------------|
|             | F ACCEPTANCE:<br>F OPENING: | 07 JUNE 2022 TO 13 JUNE 2022<br>22 JUNE 2022                            |             |               |                  |                                   |                      |                                               |
|             |                             |                                                                         |             | E CITY        |                  |                                   |                      |                                               |
| ECOVILLE    | E SUBDIVISION, JUN          | OB, DUMAGUETE CITY                                                      | T           | T             |                  |                                   |                      |                                               |
| 1           | 806419073100027             | LOT 4520-A-6, ECOVILLE SUBDIVISION, JUNOB, DUMAGUETE<br>CITY            | 340.00      |               | PSD-07-074243    | 109-2011000577                    | 1,700,000.00         | For consolidation - REM                       |
| 2           | 806418122800078             | LOT 03, BLOCK 09, ECOVILLE SUBDIVISION, JUNOB,<br>DUMAGUETE CITY        | 140.00      |               | PCS-07-004046    | 33337                             | 700,000.00           | For consolidation - REI                       |
|             |                             | S                                                                       |             | N             |                  |                                   |                      |                                               |
| STANZIA     | A SOUTH SUBDIVISIO          | DN, MASLOG, SIBULAN                                                     |             |               |                  |                                   |                      |                                               |
| 3           | 806418111200179             | LOT 02, BLOCK 16, ESTANZIA SOUTH SUBDIVISION, MASLOG, SIBULAN           | 70.00       | 32.40         | PSD-07-066885    | T-42927                           | 500,377.50           | For consolidation - RE                        |
| 4           | 806419112500001             | LOT 19, BLOCK 18, ESTANZIA SOUTH SUBDIVISION, MASLOG,<br>SIBULAN        | 50.00       | 32.40         | PSD-07-066885    | T-39433                           | 575,700.00           | For consolidation - CT                        |
| ACIFIC S    | SQUARE SUBDIVISIO           | N, MASLOG, SIBULAN                                                      |             | 1             |                  |                                   |                      | I                                             |
| 5           | 864201902260001             | LOT 12, BLOCK 06, PACIFIC SQUARE SUBDIVISION, MASLOG, SIBULAN           | 129.00      | 48.00         | PSD-07-02-009879 | T-30464                           | 714,900.00           | For consolidation - RE                        |
| IASLOG      | (AGAN-AN), SIBULA           |                                                                         |             |               |                  |                                   |                      | I.                                            |
| 6           | 806420071000034             | LOT 6283-B-3-A-3, MASLOG (AGAN-AN), SIBULAN                             | 922.00      |               | (LRC) PSD-124371 | T-33294                           | 3,227,000.00         | For consolidation - RE                        |
| UDYVILL     | E BEL-AIR SUBDIVIS          | SION, BOLOCBOLOC, SIBULAN                                               |             |               |                  |                                   |                      |                                               |
| 7           | 806419062400045             | LOT 15, BLOCK 14, JUDYVILLE BEL-AIR SUBDIVISION,<br>BOLOCBOLOC, SIBULAN | 100.00      | 30.00         | PSD-07-036659    | T-31192                           | 533,900.00           | For consolidation - RE                        |
| 8           | 806418122800157             | LOT 18, BLOCK 15, JUDYVILLE BEL-AIR SUBDIVISION,<br>BOLOCBOLOC, SIBULAN | 100.00      | 30.00         | PSD-07-036659    | T-39991                           | 690,800.00           | For consolidation - RE                        |
| 9           | 806418111200131             | LOT 01, BLOCK 17, JUDYVILLE BEL-AIR SUBDIVISION,<br>BOLOCBOLOC, SIBULAN | 131.00      | 63.85         | PSD-07-036659    | T-31879                           | 928,600.00           | For consolidation - R                         |
| 10          | 864201907120002             | LOT 11, BLOCK 21, JUDYVILLE BEL-AIR SUBDIVISION,<br>BOLOCBOLOC, SIBULAN | 100.00      | 30.00         | PSD-07-036659    | T-30441                           | 420,752.00           | For consolidation - RI                        |
|             |                             | B                                                                       | AIS CIT     |               |                  |                                   |                      |                                               |
| AIS HIG     | HI ANDS SUBDIVISIO          | N, TAMISU, BAIS CITY                                                    |             |               |                  |                                   |                      |                                               |
| 11          | 864201904290001             | LOT 11, BLOCK 09, BAIS HIGHLANDS SUBDIVISION, TAMISU,<br>BAIS CITY      | 72.00       | 49.50         | PCS-07-005302    | T-3887                            | 918,500.00           | For consolidation - CT<br>(Under BIR abatemer |
| 12          | 806419032600019             | LOT 14, BLOCK 09, BAIS HIGHLANDS SUBDIVISION, TAMISU,<br>BAIS CITY      | 72.00       | 35.70         | PCS-07-005302    | T-3890                            | 797,000.00           | For consolidation - C<br>(Under BIR abatemer  |
| 13          | 864201909240006             | LOT 06, BLOCK 12, BAIS HIGHLANDS SUBDIVISION, TAMISU,<br>BAIS CITY      | 72.00       | 35.70         | PCS-07-005302    | 105-2013000039                    | 804,000.00           | For consolidation - RE                        |
| 14          | 806419032600030             | LOT 12, BLOCK 12, BAIS HIGHLANDS SUBDIVISION, TAMISU,<br>BAIS CITY      | 72.00       | 35.70         | PCS-07-005302    | T-3960                            | 777,599.00           | For consolidation - C<br>(Under BIR abatement |
| 15          | 864201909240007             | LOT 15, BLOCK 12, BAIS HIGHLANDS SUBDIVISION, TAMISU,<br>BAIS CITY      | 97.00       | 35.70         | PCS-07-005302    | 105-2013000041                    | 872,700.00           | For consolidation - R                         |
| 16          | 864202001150001             | LOT 12, BLOCK 19, BAIS HIGHLANDS SUBDIVISION, TAMISU,<br>BAIS CITY      | 72.00       |               | PCS-07-005302    | 105-2015000030                    | 237,600.00           | For consolidation - RE                        |
| 17          | 864202001150002             | LOT 13, BLOCK 19, BAIS HIGHLANDS SUBDIVISION, TAMISU,<br>BAIS CITY      | 72.00       | <u>i ir</u>   | PCS-07-005302    | 105-2015000031                    | 237,600.00           | For consolidation - RE                        |
| 18          | 864201905270015             | LOT 7 & 8, BLOCK 24, BAIS HIGHLANDS SUBDIVISION, TAMISU,<br>BAIS CITY   | 144.00      | 35.70         | PCS-07-005302    | 105-2013000062/<br>105-2013000063 | 1,011,800.00         | For consolidation - RE                        |
|             |                             |                                                                         |             | J             |                  |                                   |                      |                                               |
| ETER H      | OMES SUBDIVISION,           | BIO-OS, AMLAN                                                           |             |               |                  |                                   |                      |                                               |
| 19          | 806418112300030             | LOT 17, BLOCK 01, PETER HOMES SUBDIVISION, BIO-OS,<br>AMLAN             | 247.00      |               | PSD-07-068817    | T-42798                           | 617,500.00           | For consolidation - RE                        |
| 20          | 806419053000005             | LOT 02, BLOCK 03, PETER HOMES SUBDIVISION, BIO-OS,<br>AMLAN             | 244.00      | 42.00         | PSD-07-068817    | T-39646                           | 1,249,764.00         | For consolidation - C<br>(Under BIR abatement |
| 21          | 806419053000003             | LOT 17, BLOCK 03, PETER HOMES SUBDIVISION, BIO-OS,<br>AMLAN             | 246.00      | 42.00         | PSD-07-068817    | T-39661                           | 1,136,240.00         | For consolidation - C                         |
| 22          | 806419062400009             | LOT 18, BLOCK 03, PETER HOMES SUBDIVISION, BIO-OS,<br>AMLAN             | 242.00      | 42.00         | PSD-07-068817    | T-39662                           | 1,205,086.80         | For consolidation - C<br>(Under BIR abateme   |
| 23          | 806418111200010             | LOT 02, BLOCK 04, PETER HOMES SUBDIVISION, BIO-OS,<br>AMLAN             | 272.00      | 42.00         | PSD-07-068817    | T-39664                           | 1,277,153.00         | For consolidation - C<br>(Under BIR abatement |
| 24          | 806419032600016             | LOT 15, BLOCK 04, PETER HOMES SUBDIVISION, BIO-OS,<br>AMLAN             | 271.00      |               | PSD-07-068817    | T-39677                           | 677,500.00           | For consolidation - CT<br>(Under BIR abatemer |
| 25          | 806419032600008             | LOT 16, BLOCK 04, PETER HOMES SUBDIVISION, BIO-OS,<br>AMLAN             | 271.00      | 42.00         | PSD-07-068817    | T-39678                           | 1,393,600.00         | For consolidation - C<br>(Under BIR abatement |
| 26          | 806419072200016             | LOT 04, BLOCK 06, PETER HOMES SUBDIVISION, BIO-OS,<br>AMLAN             | 217.00      | 42.00         | PSD-07-068817    | T-39698                           | 1,275,044.00         | For consolidation - C<br>(Under BIR abatement |
| 27          | 864201808080002             | LOT 06, PETER HOMES SUBDIVISION, BIO-OS, AMLAN                          | 72.00       | 44.00         | PCS-07-005645    | 103-2010000145                    | 897,800.00           | For consolidation - C<br>(Under BIR abatement |
| 28          | 806418112300021             | LOT 09, PETER HOMES SUBDIVISION, BIO-OS, AMLAN                          | 72.00       |               | PCS-07-005645    | 103-2010000148                    | 180,000.00           | For consolidation - C<br>(Under BIR abateme   |
| 20          | 006410110200040             |                                                                         | 70.00       | 21.00         | DOC 07 005/45    | 103 2010000140                    | 702 200 00           | For consolidation - C1                        |