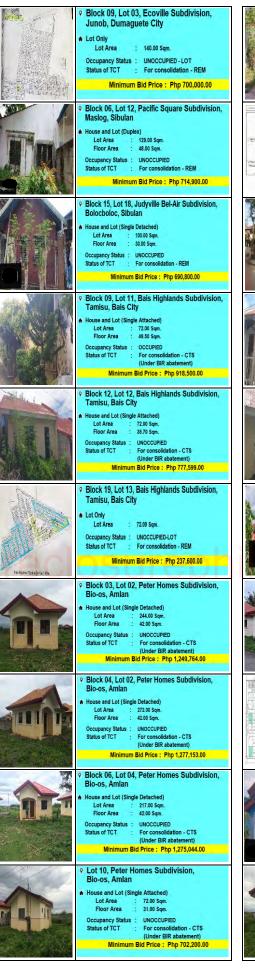

Conforme:

V

Signature over printed name of bidder or Attorney-in-fact (if any)

| ITEM<br>NO. | PROPERTY<br>NUMBER          | LOCATION                                                                | LOT<br>AREA | FLOOR<br>AREA | SURVEY NO.       | TCT NO.                           | MINIMUM BID<br>PRICE | STATUS OF TO                                  |
|-------------|-----------------------------|-------------------------------------------------------------------------|-------------|---------------|------------------|-----------------------------------|----------------------|-----------------------------------------------|
|             | F ACCEPTANCE:<br>F OPENING: | 07 JUNE 2022 TO 13 JUNE 2022<br>22 JUNE 2022                            |             |               |                  |                                   |                      |                                               |
|             |                             |                                                                         |             | E CITY        |                  |                                   |                      |                                               |
| ECOVILLE    | E SUBDIVISION, JUN          | OB, DUMAGUETE CITY                                                      | T           | T             |                  |                                   |                      |                                               |
| 1           | 806419073100027             | LOT 4520-A-6, ECOVILLE SUBDIVISION, JUNOB, DUMAGUETE<br>CITY            | 340.00      |               | PSD-07-074243    | 109-2011000577                    | 1,700,000.00         | For consolidation - REM                       |
| 2           | 806418122800078             | LOT 03, BLOCK 09, ECOVILLE SUBDIVISION, JUNOB,<br>DUMAGUETE CITY        | 140.00      |               | PCS-07-004046    | 33337                             | 700,000.00           | For consolidation - REI                       |
|             |                             | S                                                                       |             | N             |                  |                                   |                      |                                               |
| STANZIA     | A SOUTH SUBDIVISIO          | DN, MASLOG, SIBULAN                                                     |             |               |                  |                                   |                      |                                               |
| 3           | 806418111200179             | LOT 02, BLOCK 16, ESTANZIA SOUTH SUBDIVISION, MASLOG, SIBULAN           | 70.00       | 32.40         | PSD-07-066885    | T-42927                           | 500,377.50           | For consolidation - RE                        |
| 4           | 806419112500001             | LOT 19, BLOCK 18, ESTANZIA SOUTH SUBDIVISION, MASLOG,<br>SIBULAN        | 50.00       | 32.40         | PSD-07-066885    | T-39433                           | 575,700.00           | For consolidation - CT                        |
| ACIFIC S    | SQUARE SUBDIVISIO           | N, MASLOG, SIBULAN                                                      |             | 1             |                  |                                   |                      | I                                             |
| 5           | 864201902260001             | LOT 12, BLOCK 06, PACIFIC SQUARE SUBDIVISION, MASLOG, SIBULAN           | 129.00      | 48.00         | PSD-07-02-009879 | T-30464                           | 714,900.00           | For consolidation - RE                        |
| IASLOG      | (AGAN-AN), SIBULA           |                                                                         |             |               |                  |                                   |                      | I.                                            |
| 6           | 806420071000034             | LOT 6283-B-3-A-3, MASLOG (AGAN-AN), SIBULAN                             | 922.00      |               | (LRC) PSD-124371 | T-33294                           | 3,227,000.00         | For consolidation - RE                        |
| UDYVILL     | E BEL-AIR SUBDIVIS          | SION, BOLOCBOLOC, SIBULAN                                               |             |               |                  |                                   |                      |                                               |
| 7           | 806419062400045             | LOT 15, BLOCK 14, JUDYVILLE BEL-AIR SUBDIVISION,<br>BOLOCBOLOC, SIBULAN | 100.00      | 30.00         | PSD-07-036659    | T-31192                           | 533,900.00           | For consolidation - RE                        |
| 8           | 806418122800157             | LOT 18, BLOCK 15, JUDYVILLE BEL-AIR SUBDIVISION,<br>BOLOCBOLOC, SIBULAN | 100.00      | 30.00         | PSD-07-036659    | T-39991                           | 690,800.00           | For consolidation - RE                        |
| 9           | 806418111200131             | LOT 01, BLOCK 17, JUDYVILLE BEL-AIR SUBDIVISION,<br>BOLOCBOLOC, SIBULAN | 131.00      | 63.85         | PSD-07-036659    | T-31879                           | 928,600.00           | For consolidation - R                         |
| 10          | 864201907120002             | LOT 11, BLOCK 21, JUDYVILLE BEL-AIR SUBDIVISION,<br>BOLOCBOLOC, SIBULAN | 100.00      | 30.00         | PSD-07-036659    | T-30441                           | 420,752.00           | For consolidation - RI                        |
|             |                             | B                                                                       | AIS CIT     |               |                  |                                   |                      |                                               |
| AIS HIG     | HI ANDS SUBDIVISIO          | N, TAMISU, BAIS CITY                                                    |             |               |                  |                                   |                      |                                               |
| 11          | 864201904290001             | LOT 11, BLOCK 09, BAIS HIGHLANDS SUBDIVISION, TAMISU,<br>BAIS CITY      | 72.00       | 49.50         | PCS-07-005302    | T-3887                            | 918,500.00           | For consolidation - CT<br>(Under BIR abatemer |
| 12          | 806419032600019             | LOT 14, BLOCK 09, BAIS HIGHLANDS SUBDIVISION, TAMISU,<br>BAIS CITY      | 72.00       | 35.70         | PCS-07-005302    | T-3890                            | 797,000.00           | For consolidation - C<br>(Under BIR abatemer  |
| 13          | 864201909240006             | LOT 06, BLOCK 12, BAIS HIGHLANDS SUBDIVISION, TAMISU,<br>BAIS CITY      | 72.00       | 35.70         | PCS-07-005302    | 105-2013000039                    | 804,000.00           | For consolidation - RE                        |
| 14          | 806419032600030             | LOT 12, BLOCK 12, BAIS HIGHLANDS SUBDIVISION, TAMISU,<br>BAIS CITY      | 72.00       | 35.70         | PCS-07-005302    | T-3960                            | 777,599.00           | For consolidation - C<br>(Under BIR abatement |
| 15          | 864201909240007             | LOT 15, BLOCK 12, BAIS HIGHLANDS SUBDIVISION, TAMISU,<br>BAIS CITY      | 97.00       | 35.70         | PCS-07-005302    | 105-2013000041                    | 872,700.00           | For consolidation - R                         |
| 16          | 864202001150001             | LOT 12, BLOCK 19, BAIS HIGHLANDS SUBDIVISION, TAMISU,<br>BAIS CITY      | 72.00       |               | PCS-07-005302    | 105-2015000030                    | 237,600.00           | For consolidation - RE                        |
| 17          | 864202001150002             | LOT 13, BLOCK 19, BAIS HIGHLANDS SUBDIVISION, TAMISU,<br>BAIS CITY      | 72.00       | <u>i ir</u>   | PCS-07-005302    | 105-2015000031                    | 237,600.00           | For consolidation - RE                        |
| 18          | 864201905270015             | LOT 7 & 8, BLOCK 24, BAIS HIGHLANDS SUBDIVISION, TAMISU,<br>BAIS CITY   | 144.00      | 35.70         | PCS-07-005302    | 105-2013000062/<br>105-2013000063 | 1,011,800.00         | For consolidation - RE                        |
|             |                             |                                                                         |             | J             |                  |                                   |                      |                                               |
| ETER H      | OMES SUBDIVISION,           | BIO-OS, AMLAN                                                           |             |               |                  |                                   |                      |                                               |
| 19          | 806418112300030             | LOT 17, BLOCK 01, PETER HOMES SUBDIVISION, BIO-OS,<br>AMLAN             | 247.00      |               | PSD-07-068817    | T-42798                           | 617,500.00           | For consolidation - RE                        |
| 20          | 806419053000005             | LOT 02, BLOCK 03, PETER HOMES SUBDIVISION, BIO-OS,<br>AMLAN             | 244.00      | 42.00         | PSD-07-068817    | T-39646                           | 1,249,764.00         | For consolidation - C<br>(Under BIR abatement |
| 21          | 806419053000003             | LOT 17, BLOCK 03, PETER HOMES SUBDIVISION, BIO-OS,<br>AMLAN             | 246.00      | 42.00         | PSD-07-068817    | T-39661                           | 1,136,240.00         | For consolidation - C                         |
| 22          | 806419062400009             | LOT 18, BLOCK 03, PETER HOMES SUBDIVISION, BIO-OS,<br>AMLAN             | 242.00      | 42.00         | PSD-07-068817    | T-39662                           | 1,205,086.80         | For consolidation - C<br>(Under BIR abateme   |
| 23          | 806418111200010             | LOT 02, BLOCK 04, PETER HOMES SUBDIVISION, BIO-OS,<br>AMLAN             | 272.00      | 42.00         | PSD-07-068817    | T-39664                           | 1,277,153.00         | For consolidation - C<br>(Under BIR abatement |
| 24          | 806419032600016             | LOT 15, BLOCK 04, PETER HOMES SUBDIVISION, BIO-OS,<br>AMLAN             | 271.00      |               | PSD-07-068817    | T-39677                           | 677,500.00           | For consolidation - CT<br>(Under BIR abatemer |
| 25          | 806419032600008             | LOT 16, BLOCK 04, PETER HOMES SUBDIVISION, BIO-OS,<br>AMLAN             | 271.00      | 42.00         | PSD-07-068817    | T-39678                           | 1,393,600.00         | For consolidation - C<br>(Under BIR abatement |
| 26          | 806419072200016             | LOT 04, BLOCK 06, PETER HOMES SUBDIVISION, BIO-OS,<br>AMLAN             | 217.00      | 42.00         | PSD-07-068817    | T-39698                           | 1,275,044.00         | For consolidation - C<br>(Under BIR abatement |
| 27          | 864201808080002             | LOT 06, PETER HOMES SUBDIVISION, BIO-OS, AMLAN                          | 72.00       | 44.00         | PCS-07-005645    | 103-2010000145                    | 897,800.00           | For consolidation - C<br>(Under BIR abatement |
| 28          | 806418112300021             | LOT 09, PETER HOMES SUBDIVISION, BIO-OS, AMLAN                          | 72.00       |               | PCS-07-005645    | 103-2010000148                    | 180,000.00           | For consolidation - C<br>(Under BIR abateme   |
| 20          | 006410110200040             |                                                                         | 70.00       | 21.00         | DOC 07 005/45    | 103 2010000140                    | 702 200 00           | For consolidation - C1                        |

#### 103-2010000152 & 103-2010000153 For consolidation - CTS (Under BIR abatement) 806418111200015 LOT 13 & 14, PETER HOMES SUBDIVISION, BIO-OS, AMLAN 144.00 31.00 30 PCS-07-005645 831,000.00 CANLAON VILLA SAN JOSE SUBDIVISION, MABIGO, CANLAON LOT 30, BLOCK 03, VILLA SAN JOSE SUBDIVISION, MABIGO, CANLAON For consolidation - REM (Under BIR abatement) 31 806418122800014 324,000.00 180.00 PSD-07-01-010549 1874 E OR LESS 5