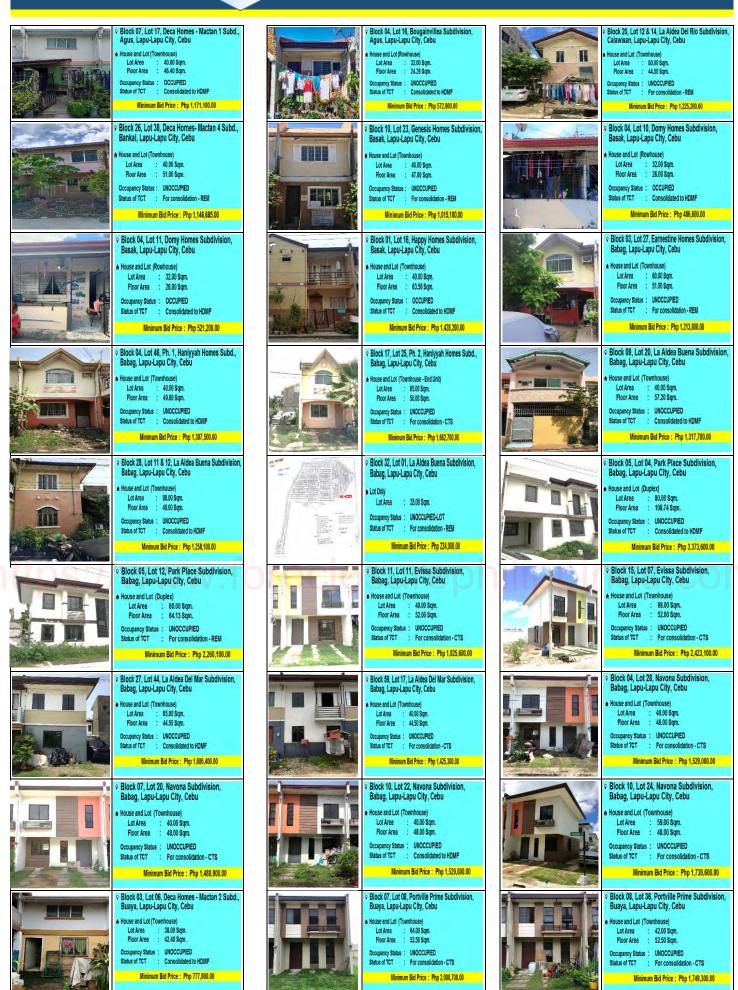

| ITEM                | DDODEDTY NO                            | L              | OCATION     | 1            | LOT        | FLOOR  | TOT NO                              | MINIMUM BID              | STATUS OF TOT                              |
|---------------------|----------------------------------------|----------------|-------------|--------------|------------|--------|-------------------------------------|--------------------------|--------------------------------------------|
| NO.                 | PROPERTY NO.                           | LOT            | BLOCK       | PHASE        | AREA       | AREA   | TCT NO.                             | PRICE                    | STATUS OF TCT                              |
|                     |                                        |                |             |              |            | LAPU C | ITY                                 |                          |                                            |
|                     | DMES - MACTAN 1 SUE                    | ĺ              |             |              |            |        | <u> </u>                            |                          |                                            |
| 1                   | 806719111800010                        | 17             | 7           | 1            | 40.00      | 46.40  | 110-2019003334                      | 1,171,100.00             | Consolidated to HDMF                       |
| 2<br>2              | 806719062800051                        | 16             | AGUS, LAP   | U-LAPU C     | 32.00      | 24.28  | 110-2019003723                      | 572,800.00               | Consolidated to HDMF                       |
|                     | A DEL RIO SUBDIVISI                    |                |             | II-I APII CI |            |        | 110-2019003723                      | 572,000.00               | Consolidated to higher                     |
| 3                   | 867201907120001                        | 12 & 14        | 20          | 0-LAI 0 01   | 80.00      | 44.50  | 110-2013002895 & 110-               | 1,225,200.00             | For consolidation - REM                    |
| ECA HC              | <br>DMES - MACTAN 4 SUI                |                | BANKAL, L   | APU-LAPI     | J CITY, CE |        | 2013002896                          | , , , , , , ,            |                                            |
| 4                   | 864201901040003                        | 38             | 26          | 4            | 40.00      | 51.00  | 110-2014002873                      | 1,146,685.00             | For consolidation - REM                    |
| ENESIS              | HOMES SUBDIVISION                      | N, BASAK, L    | APU-LAPU    | CITY, CEI    | BU         |        |                                     |                          |                                            |
| 5                   | 864201902260015                        | 23             | 10          |              | 40.00      | 47.00  | 110-2010004904                      | 1,015,100.00             | For consolidation - REM                    |
| OMY HO              | DMES SUBDIVISION, E                    | BASAK, LAP     | U-LAPU CI   | TY, CEBU     |            |        |                                     |                          |                                            |
| 6                   | 867201912200002                        | 10             | 4           |              | 32.00      | 26.00  | 110-2018000750                      | 486,600.00               | Consolidated to HDMF                       |
| 7                   | 806718091700053                        | 11             | 4           |              | 32.00      | 26.00  | 110-2019003147                      | 521,200.00               | Consolidated to HDMF                       |
| APPY H              | OMES SUBDIVISION,                      | BASAK, LA      | PU-LAPU C   | ITY, CEBU    |            |        | <u> </u>                            |                          |                                            |
| 8                   | 806718092400099                        | 16             | 1           |              | 40.00      | 63.56  | 110-2018003445                      | 1,428,200.00             | Consolidated to HDMF                       |
|                     | TINE HOMES SUBDIVI                     |                |             | APU CITY     |            |        |                                     |                          |                                            |
| 9                   | 867201904170001                        | 27             | 3           |              | 60.00      | 51.00  | 110-2016000418                      | 1,213,800.00             | For consolidation - REM                    |
|                     | H HOMES SUBDIVISIO                     |                |             | ĺ            |            | 40.00  | 440 00400045**                      | 4 007 500 00             | 0                                          |
| 10                  | 806718111200209                        | 46             | 4           | 1            | 40.00      | 49.80  | 110-2019001044                      | 1,397,500.00             | Consolidated to HDMF                       |
| 11                  | 867201910230004                        | 25             | 17          | 2            | 65.00      | 50.00  | 110-2013002482                      | 1,662,700.00             | For consolidation - CTS                    |
|                     | A BUENA SUBDIVISIO                     |                |             | U CITY, CI   |            |        |                                     |                          |                                            |
| 12                  | 806718111200133                        | 20             | 9           |              | 40.00      | 57.20  | 110-2017003841                      | 1,317,700.00             | Consolidated to HDMF                       |
| 13                  | 806719070100052                        | 11 & 12        | 28          |              | 88.00      | 48.00  | 110-2019001551 / 110-<br>2019001552 | 1,258,100.00             | Consolidated to HDMF                       |
| 14                  | 864201812260006                        | 1              | 32          |              | 35.00      |        | 63774                               | 224,000.00               | For consolidation - REM                    |
| ARK PL              | ACE SUBDIVISION, BA                    | L<br>ABAG, LAP | U-LAPU CIT  | Y, CEBU      |            |        |                                     |                          |                                            |
| 15                  | 806719112200008                        | 4              | 5           |              | 80.00      | 108.74 | 110-2019000134                      | 3,373,600.00             | Consolidated to HDMF                       |
| 16                  | 864201812210003                        | 12             | 5           | 'Δ(          | 80.00      | 64.13  | 110-2017000838                      | 2,260,100.00             | For consolidation - REM                    |
| /ISSA S             | SUBDIVISION, BABAG                     | IVV.           | PU CITY, CE | BU           |            |        |                                     |                          | 11100.0                                    |
| 17                  | 867202002110001                        | 11             | 11          |              | 40.00      | 52.00  | 110-2017003171                      | 1,825,600.00             | For consolidation - CTS                    |
| 18                  | 867202002110002                        | 7              | 15          |              | 98.00      | 52.00  | 110-2017003280                      | 2,423,100.00             | For consolidation - CTS                    |
|                     | A DEL MAR SUBDIVIS                     |                |             | APU CITY,    |            | 02.00  | 110 2011 000200                     | 2, 120, 100100           | 1 or conconduction of c                    |
| 19                  | 806718091700086                        | 44             | 27          | ,            | 65.00      | 44.50  | 110-2019003683                      | 1,686,400.00             | Consolidated to HDMF                       |
| 20                  | 867202002120001                        | 17             | 59          |              | 40.00      | 44.50  | 110-2015004394                      | 1,425,300.00             | For consolidation - CTS                    |
|                     | SUBDIVISION, BABA                      |                |             | FRU          | 40.00      | 44.30  | 110-2013004334                      | 1,425,500.00             | 1 of consolidation - C13                   |
| 21                  | 867201910230010                        | 28             | 4           |              | 40.00      | 48.00  | 110-2016000622                      | 1,529,000.00             | For consolidation - CTS                    |
|                     |                                        |                |             |              |            |        |                                     | , ,                      |                                            |
| 22                  | 867201907120012                        | 20             | 7           |              | 40.00      | 48.00  | 110-2016000705                      | 1,488,900.00             | For consolidation - CTS                    |
| 23                  | 867201810180052                        | 22             | 10          |              | 40.00      | 48.00  | 110-2019004270                      | 1,529,000.00             | Consolidated to HDMF                       |
| 24                  | 867201910230006                        | 24             | 10          |              | 59.00      | 48.00  | 110-2016000838                      | 1,738,600.00             | For consolidation - CTS                    |
| ECA HC              | MES - MACTAN 2 SUI                     | BDIVISION,     | BUAYA, LA   | PU-LAPU      | CITY, CE   | 3U     |                                     |                          |                                            |
| 25                  | 806719071900014                        | 6              | 3           | 2            | 38.00      | 42.40  | 110-2019001374                      | 777,800.00               | Consolidated to HDMF                       |
|                     | LE PRIME SUBDIVISIO                    |                |             | U CITY, CI   |            |        |                                     |                          |                                            |
| 26                  | 867201905080009                        | 8              | 7           |              | 64.00      | 52.50  | 110-2016002673                      | 2,008,700.00             | For consolidation - CTS                    |
| 27                  | 806718111200216                        | 36             | 8           |              | 42.00      | 52.50  | 110-2016002709                      | 1,749,300.00             | For consolidation - CTS                    |
|                     | •                                      |                | •           |              | MANI       | DAUE C | ITV                                 |                          |                                            |
| LMAS                | VERDES SUBDIVISIO                      | N, TABOK,      | MANDAUE     | CITY, CEB    |            | DAUE C |                                     |                          |                                            |
| 28                  | 806719011600032                        | 5              | 8           |              | 54.00      | 59.00  | 111-2018008014                      | 1,291,300.00             | Consolidated to HDMF                       |
|                     |                                        | 1              | <u> </u>    | <u> </u>     |            |        |                                     |                          |                                            |
|                     |                                        |                |             |              |            | SOLACI | ON                                  |                          |                                            |
| Α ΜΩΝΤ              | TANA SUBDIVISION C                     | ABANGAH        | AN, CONSO   | LACION       |            | SOLACI | <u> </u>                            |                          |                                            |
| <b>A MONT</b><br>29 | TANA SUBDIVISION, C<br>806719011600014 | ABANGAHA       | AN, CONSO   | LACION, C    |            | 22.00  | 111-2018003764                      | 388,300.00               | Consolidated to HDMF                       |
|                     | ·                                      |                |             | LACION, C    | EBU        |        |                                     | 388,300.00               | Consolidated to HDMF                       |
| 29                  | 806719011600014                        | 22             | 5           |              | 36.00      |        |                                     | 388,300.00               | Consolidated to HDMF                       |
| 29                  | ·                                      | 22             | 5           |              | 36.00      | 22.00  |                                     | 388,300.00<br>853,300.00 | Consolidated to HDMF  Consolidated to HDMF |