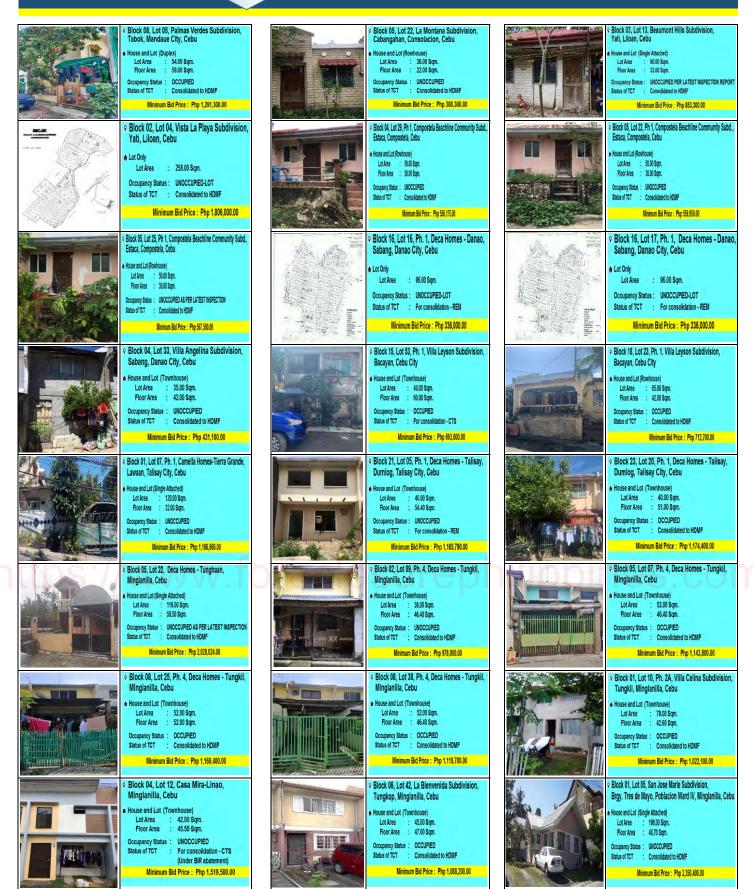

| ITEM                | DDODEDTY NO                            | L              | OCATION     | 1            | LOT        | FLOOR  | TOT NO                              | MINIMUM BID              | STATUS OF TOT                              |
|---------------------|----------------------------------------|----------------|-------------|--------------|------------|--------|-------------------------------------|--------------------------|--------------------------------------------|
| NO.                 | PROPERTY NO.                           | LOT            | BLOCK       | PHASE        | AREA       | AREA   | TCT NO.                             | PRICE                    | STATUS OF TCT                              |
|                     |                                        |                |             |              |            | LAPU C | ITY                                 |                          |                                            |
|                     | DMES - MACTAN 1 SUE                    | ĺ              |             |              |            |        | <u> </u>                            |                          |                                            |
| 1                   | 806719111800010                        | 17             | 7           | 1            | 40.00      | 46.40  | 110-2019003334                      | 1,171,100.00             | Consolidated to HDMF                       |
| 2<br>2              | 806719062800051                        | 16             | AGUS, LAP   | U-LAPU C     | 32.00      | 24.28  | 110-2019003723                      | 572,800.00               | Consolidated to HDMF                       |
|                     | A DEL RIO SUBDIVISI                    |                |             | II-I APII CI |            |        | 110-2019003723                      | 572,000.00               | Consolidated to higher                     |
| 3                   | 867201907120001                        | 12 & 14        | 20          | 0-LAI 0 01   | 80.00      | 44.50  | 110-2013002895 & 110-               | 1,225,200.00             | For consolidation - REM                    |
| ECA HC              | <br>DMES - MACTAN 4 SUI                |                | BANKAL, L   | APU-LAPI     | J CITY, CE |        | 2013002896                          | , , , , , , ,            |                                            |
| 4                   | 864201901040003                        | 38             | 26          | 4            | 40.00      | 51.00  | 110-2014002873                      | 1,146,685.00             | For consolidation - REM                    |
| ENESIS              | HOMES SUBDIVISION                      | N, BASAK, L    | APU-LAPU    | CITY, CEI    | BU         |        |                                     |                          |                                            |
| 5                   | 864201902260015                        | 23             | 10          |              | 40.00      | 47.00  | 110-2010004904                      | 1,015,100.00             | For consolidation - REM                    |
| OMY HO              | DMES SUBDIVISION, E                    | BASAK, LAP     | U-LAPU CI   | TY, CEBU     |            |        |                                     |                          |                                            |
| 6                   | 867201912200002                        | 10             | 4           |              | 32.00      | 26.00  | 110-2018000750                      | 486,600.00               | Consolidated to HDMF                       |
| 7                   | 806718091700053                        | 11             | 4           |              | 32.00      | 26.00  | 110-2019003147                      | 521,200.00               | Consolidated to HDMF                       |
| APPY H              | OMES SUBDIVISION,                      | BASAK, LA      | PU-LAPU C   | ITY, CEBU    |            |        | <u> </u>                            |                          |                                            |
| 8                   | 806718092400099                        | 16             | 1           |              | 40.00      | 63.56  | 110-2018003445                      | 1,428,200.00             | Consolidated to HDMF                       |
|                     | TINE HOMES SUBDIVI                     |                |             | APU CITY     |            |        |                                     |                          |                                            |
| 9                   | 867201904170001                        | 27             | 3           |              | 60.00      | 51.00  | 110-2016000418                      | 1,213,800.00             | For consolidation - REM                    |
|                     | H HOMES SUBDIVISIO                     |                |             | ĺ            |            | 40.00  | 440 00400045**                      | 4 007 500 00             | 0                                          |
| 10                  | 806718111200209                        | 46             | 4           | 1            | 40.00      | 49.80  | 110-2019001044                      | 1,397,500.00             | Consolidated to HDMF                       |
| 11                  | 867201910230004                        | 25             | 17          | 2            | 65.00      | 50.00  | 110-2013002482                      | 1,662,700.00             | For consolidation - CTS                    |
|                     | A BUENA SUBDIVISIO                     |                |             | U CITY, CI   |            |        |                                     |                          |                                            |
| 12                  | 806718111200133                        | 20             | 9           |              | 40.00      | 57.20  | 110-2017003841                      | 1,317,700.00             | Consolidated to HDMF                       |
| 13                  | 806719070100052                        | 11 & 12        | 28          |              | 88.00      | 48.00  | 110-2019001551 / 110-<br>2019001552 | 1,258,100.00             | Consolidated to HDMF                       |
| 14                  | 864201812260006                        | 1              | 32          |              | 35.00      |        | 63774                               | 224,000.00               | For consolidation - REM                    |
| ARK PL              | ACE SUBDIVISION, BA                    | L<br>ABAG, LAP | U-LAPU CIT  | Y, CEBU      |            |        |                                     |                          |                                            |
| 15                  | 806719112200008                        | 4              | 5           |              | 80.00      | 108.74 | 110-2019000134                      | 3,373,600.00             | Consolidated to HDMF                       |
| 16                  | 864201812210003                        | 12             | 5           | 'Δ(          | 80.00      | 64.13  | 110-2017000838                      | 2,260,100.00             | For consolidation - REM                    |
| /ISSA S             | SUBDIVISION, BABAG                     | IVV.           | PU CITY, CE | BU           |            |        |                                     |                          | 11100.0                                    |
| 17                  | 867202002110001                        | 11             | 11          |              | 40.00      | 52.00  | 110-2017003171                      | 1,825,600.00             | For consolidation - CTS                    |
| 18                  | 867202002110002                        | 7              | 15          |              | 98.00      | 52.00  | 110-2017003280                      | 2,423,100.00             | For consolidation - CTS                    |
|                     | A DEL MAR SUBDIVIS                     |                |             | APU CITY,    |            | 02.00  | 110 2011 000200                     | 2, 120, 100100           | 1 or conconduction of c                    |
| 19                  | 806718091700086                        | 44             | 27          | ,            | 65.00      | 44.50  | 110-2019003683                      | 1,686,400.00             | Consolidated to HDMF                       |
| 20                  | 867202002120001                        | 17             | 59          |              | 40.00      | 44.50  | 110-2015004394                      | 1,425,300.00             | For consolidation - CTS                    |
|                     | SUBDIVISION, BABA                      |                |             | FRU          | 40.00      | 44.30  | 110-2013004334                      | 1,425,500.00             | 1 of consolidation - C13                   |
| 21                  | 867201910230010                        | 28             | 4           |              | 40.00      | 48.00  | 110-2016000622                      | 1,529,000.00             | For consolidation - CTS                    |
|                     |                                        |                |             |              |            |        |                                     | , ,                      |                                            |
| 22                  | 867201907120012                        | 20             | 7           |              | 40.00      | 48.00  | 110-2016000705                      | 1,488,900.00             | For consolidation - CTS                    |
| 23                  | 867201810180052                        | 22             | 10          |              | 40.00      | 48.00  | 110-2019004270                      | 1,529,000.00             | Consolidated to HDMF                       |
| 24                  | 867201910230006                        | 24             | 10          |              | 59.00      | 48.00  | 110-2016000838                      | 1,738,600.00             | For consolidation - CTS                    |
| ECA HC              | MES - MACTAN 2 SUI                     | BDIVISION,     | BUAYA, LA   | PU-LAPU      | CITY, CE   | 3U     |                                     |                          |                                            |
| 25                  | 806719071900014                        | 6              | 3           | 2            | 38.00      | 42.40  | 110-2019001374                      | 777,800.00               | Consolidated to HDMF                       |
|                     | LE PRIME SUBDIVISIO                    |                |             | U CITY, CI   |            |        |                                     |                          |                                            |
| 26                  | 867201905080009                        | 8              | 7           |              | 64.00      | 52.50  | 110-2016002673                      | 2,008,700.00             | For consolidation - CTS                    |
| 27                  | 806718111200216                        | 36             | 8           |              | 42.00      | 52.50  | 110-2016002709                      | 1,749,300.00             | For consolidation - CTS                    |
|                     | •                                      |                | •           |              | MANI       | DAUE C | ITV                                 |                          |                                            |
| LMAS                | VERDES SUBDIVISIO                      | N, TABOK,      | MANDAUE     | CITY, CEB    |            | DAUE C |                                     |                          |                                            |
| 28                  | 806719011600032                        | 5              | 8           |              | 54.00      | 59.00  | 111-2018008014                      | 1,291,300.00             | Consolidated to HDMF                       |
|                     |                                        | 1              | <u> </u>    | <u> </u>     |            |        |                                     |                          |                                            |
|                     |                                        |                |             |              |            | SOLACI | ON                                  |                          |                                            |
| Α ΜΩΝΤ              | TANA SUBDIVISION C                     | ABANGAH        | AN, CONSO   | LACION       |            | SOLACI | <u> </u>                            |                          |                                            |
| <b>A MONT</b><br>29 | TANA SUBDIVISION, C<br>806719011600014 | ABANGAHA       | AN, CONSO   | LACION, C    |            | 22.00  | 111-2018003764                      | 388,300.00               | Consolidated to HDMF                       |
|                     | ·                                      |                |             | LACION, C    | EBU        |        |                                     | 388,300.00               | Consolidated to HDMF                       |
| 29                  | 806719011600014                        | 22             | 5           |              | 36.00      |        |                                     | 388,300.00               | Consolidated to HDMF                       |
| 29                  | ·                                      | 22             | 5           |              | 36.00      | 22.00  |                                     | 388,300.00<br>853,300.00 | Consolidated to HDMF  Consolidated to HDMF |

| 31             | 806718091700100                         | 4                                     | 2            |           | 258.00                                |         | 111-2020000143 | 1,806,000.00 | Consolidated to HDMF    |
|----------------|-----------------------------------------|---------------------------------------|--------------|-----------|---------------------------------------|---------|----------------|--------------|-------------------------|
|                |                                         |                                       |              |           | COM                                   | POSTE   |                |              |                         |
| OMPOS          | STELA BEACHLINE CO                      | MMUNITY S                             | UBDIVISIO    | N, ESTAC  |                                       |         |                |              |                         |
| 32             | 806718092400090                         | 29                                    | 4            | 1         | 50.00                                 | 30.00   | 111-2018006622 | 556,175.00   | Consolidated to HDMF    |
| 33             | 806718092400105                         | 22                                    | 5            | 1         | 50.00                                 | 30.00   | 111-2019000174 | 559,950.00   | Consolidated to HDMF    |
| 34             | 806719053000026                         | 25                                    | 5            | 1         | 50.00                                 | 30.00   | 111-2017003729 | 567,500.00   | Consolidated to HDMF    |
|                |                                         |                                       |              |           | DAN                                   | IAO CIT | Y              |              |                         |
|                | DMES - DANAO, SABAI                     |                                       | CITY, CEE    | U         |                                       |         |                |              |                         |
| 35             | 867201909160008                         | 16                                    | 16           |           | 96.00                                 |         | TP-1895        | 336,000.00   | For consolidation - REM |
| 36             | 867201909160009                         | 17                                    | 16           |           | 96.00                                 |         | TP-1842        | 336,000.00   | For consolidation - REM |
| /ILLA AN<br>37 | 806718091700016                         | I, SABANG,<br>33                      | DANAO C      | TY, CEBU  | 35.00                                 | 42.00   | 108-2019000031 | 431,100.00   | Consolidated to HDMF    |
|                |                                         |                                       |              |           |                                       |         |                |              |                         |
| /II I A I E    | YSON SUBDIVISION, E                     | RACAVAN                               | CERII CITV   |           | CE                                    | BU CIT  | <b>Y</b>       |              |                         |
| 38             | 864201811130001                         | 53                                    | 15           | 1         | 40.00                                 | 60.00   | 135273         | 693,600.00   | For consolidation - CTS |
| 39             | 806419053000074                         | 23                                    | 18           | 1         | 65.00                                 | 42.00   | 107-2018003747 | 712,700.00   | Consolidated to HDMF    |
|                |                                         |                                       |              |           | TALI                                  | SAY CI  | TY             | ·            |                         |
| CAMELL         | A HOMES - TIERRA GR                     | RANDE, LAV                            | VAAN, TAL    | ISAY CITY |                                       | OA! OI  | • •            |              |                         |
| 40             | 806418111200037                         | 7                                     | 1            | 1         | 120.00                                | 32.00   | 102-2015003208 | 1,186,860.00 | Consolidated to HDMF    |
| DECA HO        | DMES - TALISAY, DUM                     | LOG, TALIS                            | AY CITY, C   | EBU       | · · · · · · · · · · · · · · · · · · · |         | <u> </u>       | 1            |                         |
| 41             | 806418092600098                         | 5                                     | 21           | 1         | 40.00                                 | 54.40   | 102-2013006847 | 1,165,790.00 | For consolidation - REM |
| 42             | 806418122800122                         | 20                                    | 23           | 1         | 40.00                                 | 51.00   | 102-2018008186 | 1,174,400.00 | Consolidated to HDMF    |
|                |                                         |                                       |              |           | MIN                                   | GLANIL  | LA             |              |                         |
| 43             | OMES - TUNGHAAN, MI                     | 22                                    | 4, CEBU<br>5 |           | 116.00                                | E9 E0   | 102-2019002098 | 2.028.024.00 | Consolidated to HDMF    |
|                | 806419053000060<br>DMES - TUNGKIL, MING |                                       | -            |           | 110.00                                | 58.50   | 102-2019002096 | 2,028,024.00 | Consolidated to howe    |
| 44             | 806418091700159                         | \ \ \ \ \ \ \ \ \ \ \ \ \ \ \ \ \ \ \ | 2            | 4         | 38.00                                 | 46.40   | 102-2017007485 | 978,000.00   | Consolidated to HDMF    |
| 45             | 806419053000034                         | 7                                     | 5            | 4         | 52.00                                 | 46.40   | 102-2017007365 | 1,143,800.00 | Consolidated to HDMF    |
| 46             | 806419013100020                         | 25                                    | 8            | 4         | 52.00                                 | 52.00   | 102-2018000586 | 1,169,400.00 | Consolidated to HDMF    |
| 47             | 806419013100034                         | 38                                    | 8            | 4         | 52.00                                 | 46.40   | 102-2019000869 | 1,119,700.00 | Consolidated to HDMF    |
| /ILLA CE       | LINA SUBDIVISION, T                     | UNGKIL, MI                            | NGLANILL     | A, CEBU   | · · · · · ·                           |         | ·              | <u></u>      |                         |
| 48             | 806419013100035                         | 10                                    | 1            | 2A        | 79.00                                 | 42.60   | 102-2019002008 | 1,022,100.00 | Consolidated to HDMF    |
| CASA MI        | RA - LINAO, MINGLAN                     | ILLA, CEBU                            |              | -         |                                       |         |                |              | For consolidation - CTS |
| 49             | 864201908090005                         | 12                                    | 4            |           | 42.00                                 | 45.50   | 102-2016001330 | 1,519,500.00 | (Under BIR abatement)   |
| A BIEN         | VENIDA SUBDIVISION,                     | TUNGKOP,                              | MINGLAN      | LLA, CEB  | U                                     |         |                | 1            |                         |
| 50             | 806418122800154                         | 42                                    | 6            |           | 45.00                                 | 47.00   | 102-2018008378 | 1,088,200.00 | Consolidated to HDMF    |