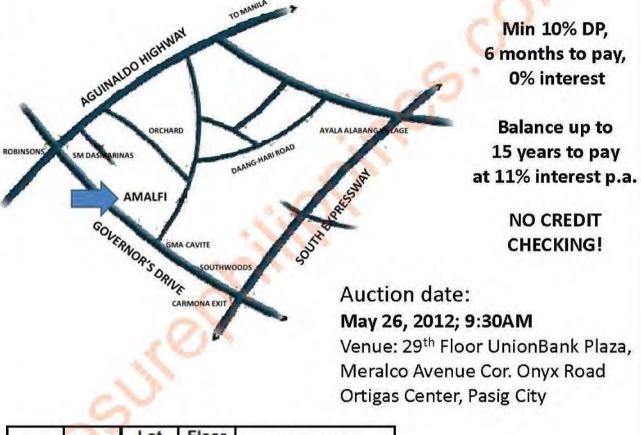

## BRAND NEW HOUSES AND LOTS FOR SALE (READY FOR OCCUPANCY)

Location: Phase 4, Amalfi at The Islands, Dasmarinas, Cavite

(2 kms from SM and Robinsons Dasmarinas, 11 kms from Alabang Town Center)

|     | Min Bi    | d Price     |               |  |  |  |
|-----|-----------|-------------|---------------|--|--|--|
|     | 2,466,288 |             |               |  |  |  |
| Lot | Block     | Lot<br>Area | Floor<br>Area |  |  |  |
| 25  | 1         | 92          | 64            |  |  |  |
| 26  | 1         | 92          | 64            |  |  |  |
| 27  | 1         | 92          | 64            |  |  |  |
| 28  | 1         | 92          | 64            |  |  |  |
| 29  | 1         | 92          | 64            |  |  |  |
| 30  | 1         | 92          | 64            |  |  |  |
| 31  | 1         | 92          | 64            |  |  |  |
| 32  | 1         | 92          | 64            |  |  |  |
| 33  | 1         | 92          | 64            |  |  |  |
| 34  | 1         | 92          | 64            |  |  |  |
| 35  | 1         | 92          | 64            |  |  |  |
| 36  | 1         | 92          | 64            |  |  |  |
| 13  | 10        | 92          | 64            |  |  |  |