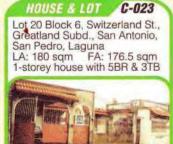

### HOUSE & LOT C-069

LAGUNA

Lots 9 & 11 Block 4, Saint Francis XII Subdivision, San Antonio, Biñan, Laguna LA: 300 sqm FA: 140 sqm 1-storey house with 4BR & 3TB

SELLING PRICE: P 1,900,000

HOUSE & LOT C-009