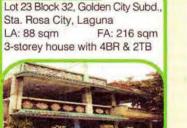

HOUSE & LOT C-013 Lot 25 Block 32 Golden City Subdivision, Sta. Rosa City, Laguna LA: 88 sqm FA: 52 sqm 1-storey house with 1BR & 1TB

HOUSE & LOT C-015 Lots 16, 17 & 18 Block 22, Sedonia, La Residencia De Sta. Rosa, Sta. Rosa City, Laguna LA: 450 sqm FA: 295.27 sqm 2-storey house with 4BR & 4TB