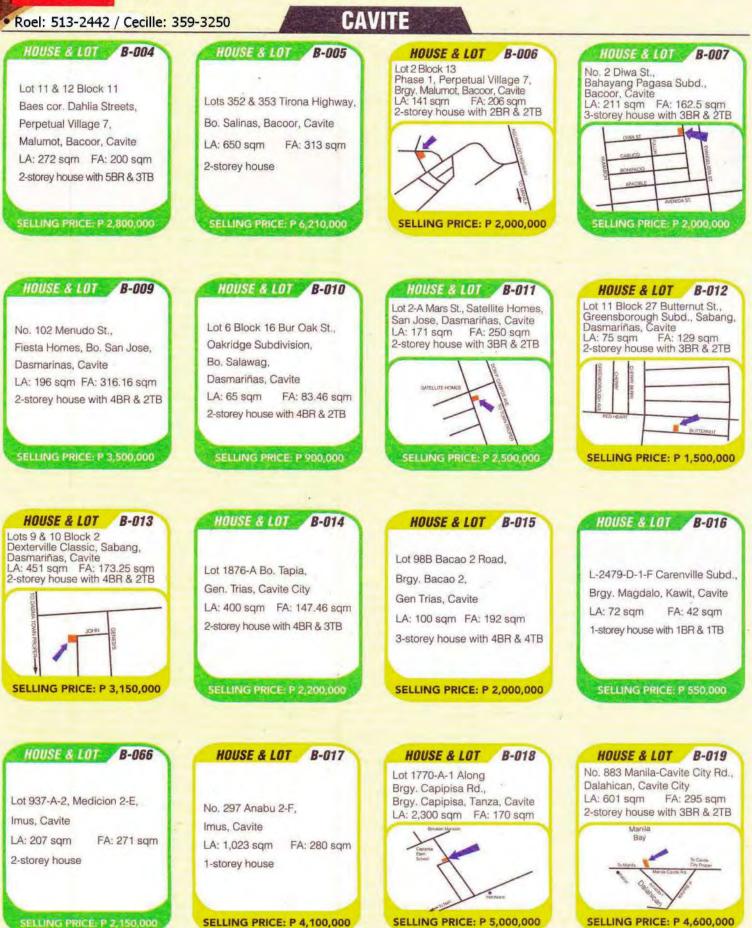

LING PRICE P 5,200,000

Jackson cor Ontario St., Area-J Bo.J Lumbreras, GMA, Cavite LA: 180 sqm FA: 204 sqm 2-storey house with 4BR & 1TB

SELLING PRICE: P 1,400,000

428 Congressional Road, Gen. Mariano Alvarez, Cavite LA: 185 sqm FA: 288 sam 2-storey house w/ 1BR & 2TB

**SELLING PRICE: P 1,800,000** 

Lot 19 Block 2 Niog St. BO. Talaba, Bacoor, Cavite LA: 240 sam FA: 190 sam 1-storey house

SELLING PRICE: P 2,200,000

PRICES ARE SUBJECT TO CHANGE WITHOUT PRIOR NOTICE. ALL OFFERS ARE SUBJECT TO MANAGEMENT'S APPROVAL.

Misprints and other errors are unintended and do not constitute acts of misrepresentation, intentional non-disclosure, fraud or withholding of accurate property details and pricing. PLEASE CONFIRM ENTRIES BY CALLING OUR HOTLINES OR SENDING AN EMAIL TO BUENAMANO@bpi.com.ph





PRICES ARE SUBJECT TO CHANGE WITHOUT PRIOR NOTICE. ALL OFFERS ARE SUBJECT TO MANAGEMENT'S APPROVAL. Misprints and other errors are unintended and do not constitute acts of misrepresentation, intentional non-disclosure, fraud or withholding of accurate property details and pricing. PLEASE CONFIRM ENTRIES BY CALLING OUR HOTLINES OR SENDING AN EMAIL TO BUENAMANO@bpi.com.ph

### •Roel: 513-2442 / Cecille: 359-3250

#### CAVITE VACANT LOT B-034 VACANT LOT B-035 **VACANT LOT** B-036 VACANT LOT B-037 Lot 10 Block 42 (corner lot) The Orchard Resd'l Estate Golf & Country Club, Salitran, Dasmariñas, Cavite LA: 864 sqm Corner Lot, Along Main Road Lot 2 Block 21 St. Bonafice St., Windward Hills Subd., Brgy. Burol, Dasmariñas, Cavite Lot 7 Block 37 Lot 9 Block 2 Texas St., LA: 130 sqm The Orchard G