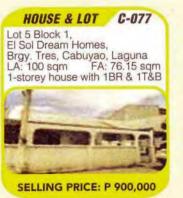

### HOUSE & LOT C-069

LAGUNA

Lots 9 & 11 Block 4, Saint Francis XII Subdivision, San Antonio, Biñan, Laguna LA: 300 sqm FA: 140 sqm 1-storey house with 4BR & 3TB

SELLING PRICE: P 1,900,000

HOUSE & LOT C-009