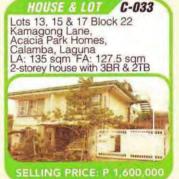

HOUSE & LOT C-075

HOUSE & LOT C-034 Lot 6 Block 13 Brilliant St., Shineland Village, Cabuyao, Laguna FA: 360 sqm LA: 180 sqm 2-storey house with 1BR & 2TB SELLING PRICE: P 2,700,000

HOUSE & LOT C-036 Lots 26 & 27 Block 11 San Felipe St., San Carlos Village, Cabuyao, Laguna LA: 135 sqm FA: 123.2 sam 2-storey house with 5BR & 2TB