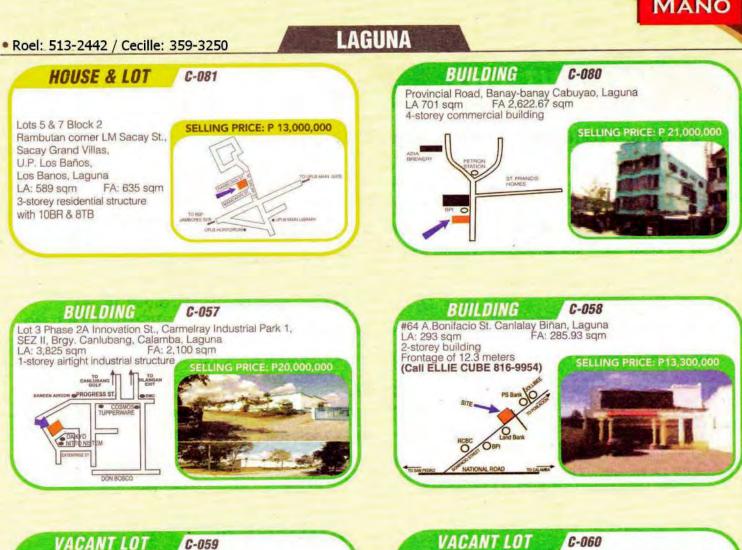

### HOUSE & LOT C-069

LAGUNA

Lots 9 & 11 Block 4, Saint Francis XII Subdivision, San Antonio, Biñan, Laguna LA: 300 sqm FA: 140 sqm 1-storey house with 4BR & 3TB

SELLING PRICE: P 1,900,000

HOUSE & LOT C-009