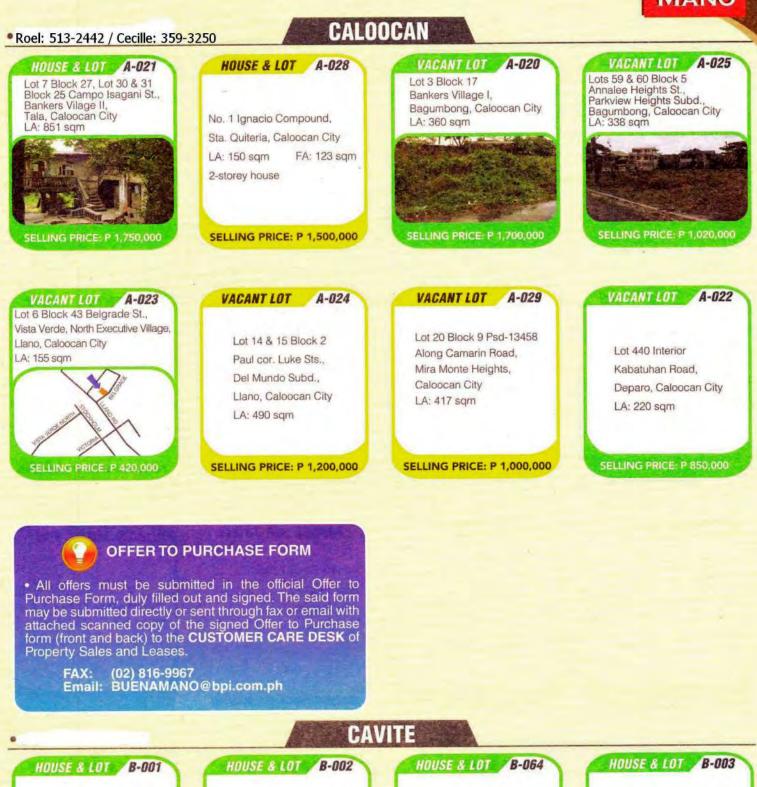

ess of transfer to the name of the bank which foreclosed the property/ies; Titles are already under the name of the bank which foreclosed the property/ies but the properties are still occupied by the former owners, tenants or illegal occupants; or there are property documents that still need to be updated.

Properties in the next pages are <u>color-coded</u> to identify its classification (Green Tag Properties and Yellow Tag Properties)

## CALOOCAN



ALL PROPERTIES FOR SALE ARE ON "AS-IS, WHERE-IS" AND "FIRST-COME, FIRST-SERVED" BASIS. PROPERTIES MAY BE WITHDRAWN WITHOUT PRIOR NOTICE. Prices are NOT applicable to buyback transactions with former owners. Please call for the buyback prices.

SELLING PRICE: P 1,500,000

SELLING PRICE: P 3,500,000

SELLING PRICE: P 1,350,000

## BUENA Μανο



Lots 1 & 2 Congressional Road, Brgy. San Gabriel, GMA, Cavite LA: 690 sqm FA: 94.71 sqm 1-storey house with 2BR & 1TB

SELLING PRICE P 5,200,000

Jackson cor Ontario St., Area-J Bo.J Lumbreras, GMA, Cavite LA: 180 sqm FA: 204 sqm 2-storey house with 4BR & 1TB

SELLING PRICE: P 1,400,000

428 Congressional Road, Gen. Mariano Alvarez, Cavite LA: 185 sqm FA: 288 sam 2-storey house w/ 1BR & 2TB

**SELLING PRICE: P 1,800,000** 

Lot 19 Block 2 Niog St. BO. Talaba, Bacoor, Cavite LA: 240 sam FA: 190 sam 1-storey house

SELLING PRICE: P 2,200,000

PRICES ARE SUBJECT TO CHANGE WITHOUT PRIOR NOTICE. ALL OFFERS ARE SUBJECT TO MANAGEMENT'S APPROVAL.

Misprints and other errors are unintended and do not constitute acts of misrepresentation, intentional non-disclosure, fraud or withholding of accurat