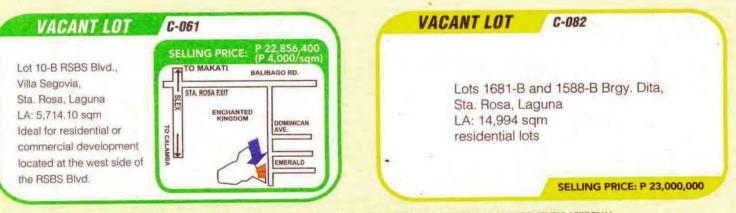

NG C-078 Lot 21 Block 5 CROWN WELL INT'L SCHOOL, Apphrodite, Villa Olympia P-6, San Pedro, laguna LA: 210 sqm FA: 156 sqm 1-storey building with 3BR & 2TB presently being utilized as a school



**SELLING PRICE: P 1,800,000** 

PRICES ARE SUBJECT TO CHANGE WITHOUT PRIOR NOTICE. ALL OFFERS ARE SUBJECT TO MANAGEMENT'S APPROVAL.

Misprints and other errors are unintended and do not constitute acts of misrepresentation, intentional non-disclosure, fraud or withholding of accurate property details and pricing. PLEASE CONFIRM ENTRIES BY CALLING OUR HOTLINES OR SENDING AN EMAIL TO BUENAMANO@bpi.com.ph 11









Lot 4 Along existing Broy, Road Carmelray Industrial Park 1, Brgy. Canlubang, Calamba, Laguna LA: 31,315 sqm Bray, Road alongside of which is concretely paved & has drainage system







PRICES ARE SUBJECT TO CHANGE WITHOUT PRIOR NOTICE. ALL OFFERS ARE SUBJECT TO MANAGEMENT'S APPROVAL.

Misprints and other errors are unintended and do not constitute acts of misrepresentation, intentional non-disclosure, fraud or withholding of accurate property details and pricing. PLEASE CONFIRM ENTRIES BY CALLING OUR HOTLINES OR SENDING AN EMAIL TO BUENAMANO@bpi.com.ph

Roel: 513-2442 / Cecille: 359-3250

BUENA MANO

## VACANT LOT

### 34 Lots, Promenade Subdivision, Brgy. San Jose, Sta. Rosa, Laguna

C-062

LAGUNA

### Block 1

Lot 2 LA: 899 sqm - P 7,500 / sqm Lot 3 LA: 1,080 sqm - P 7,500 / sqm Lot 4 LA: 708 sqm - P 7,500 / sqm Lot 8 LA: 756 sqm - P 7,500 / sqm

### Block 2

Lot 2 LA: 820 sqm - P 8,500 / sqm Lot 12 LA: 915 sqm - P 7,500 / sqm

### Block 3

| Lot | 6  | LA: 706 sqm