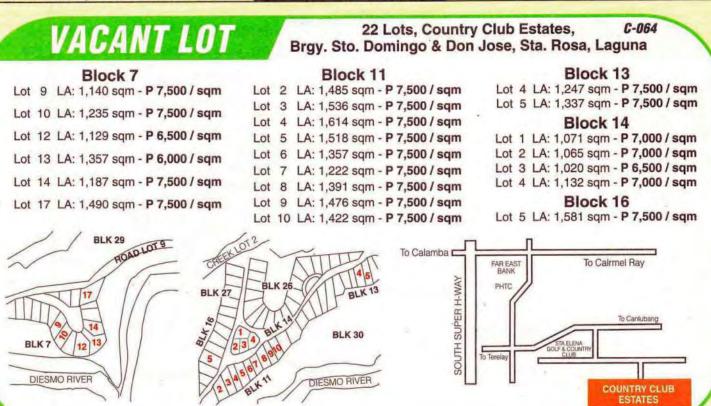

### Block 7

| Lot | 34 | LA: | 300 | sqm | - P | 1,800,000 |  |
|-----|----|-----|-----|-----|-----|-----------|--|
| Lot | 10 | LA: | 300 | sqm | - P | 1,800,000 |  |
| Lot | 12 | LA: | 324 | sqm | - P | 1,944,000 |  |
| Lot | 13 | LA: | 427 | sqm | - P | 2,562,000 |  |
| Lot | 14 | LA: | 609 | sqm | - P | 3,654,000 |  |
| Lot | 15 | LA: | 449 | sqm | - P | 2,694,000 |  |
| Lot | 16 | LA: | 546 | sqm | - P | 3,276,000 |  |
| Lot | 17 | LA: | 774 | sqm | - P | 4,644,000 |  |
|     |    |     |     |     |     |           |  |

### Block 1

| Lot | 24 | LA: 772 | sqm | - P 4,632,000 |
|-----|----|---------|-----|---------------|
| Lot | 25 | LA: 517 | sqm | - P 3,102,000 |
| Lot | 26 | LA: 525 | sqm | - P 3,150,000 |

11 Lots, Las Villas De Manila,

BUENA MANO

C-056

Roel: 513-2442 / Cecille: 359-3250