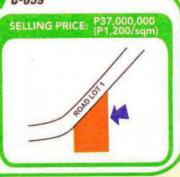

Lot 4 Along existing Broy, Road Carmelray Industrial Park 1, Brgy. Canlubang, Calamba, Laguna LA: 31,315 sqm Bray, Road alongside of which is concretely paved & has drainage system

PRICES ARE SUBJECT TO CHANGE WITHOUT PRIOR NOTICE. ALL OFFERS ARE SUBJECT TO MANAGEMENT'S APPROVAL.