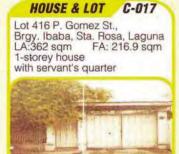

HOUSE & LOT C-013 Lot 25 Block 32 Golden City Subdivision, Sta. Rosa City, Laguna LA: 88 sqm FA: 52 sqm 1-storey house with 1BR & 1TB

HOUSE & LOT C-015 Lots 16, 17 & 18 Block 22, Sedonia, La Residencia De Sta. Rosa, Sta. Rosa City, Laguna LA: 450 sqm FA: 295.27 sqm 2-storey house with 4BR & 4TB