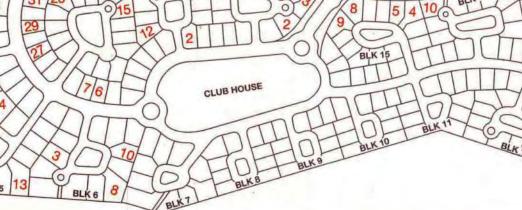

### 34 Lots, Promenade Subdivision, Brgy. San Jose, Sta. Rosa, Laguna

C-062

LAGUNA

### Block 1

Lot 2 LA: 899 sqm - P 7,500 / sqm Lot 3 LA: 1,080 sqm - P 7,500 / sqm Lot 4 LA: 708 sqm - P 7,500 / sqm Lot 8 LA: 756 sqm - P 7,500 / sqm

### Block 2

Lot 2 LA: 820 sqm - P 8,500 / sqm Lot 12 LA: 915 sqm - P 7,500 / sqm

### Block 3

| Lot | 6  | LA: 706 sqm   | - P 7,800 / sqm |
|-----|----|---------------|-----------------|
| Lot | 7  | LA: 738 sqm   | - P 7,800 / sqm |
| Lot | 15 | LA: 803 sqm   | - P 7,500 / sqm |
| Lot | 16 | LA: 941 sqm   | - P 7,500 / sqm |
| Lot | 20 | LA: 1,018 sqm | - P 7,500 / sqm |
| Lot | 27 | LA: 672 sqm   | - P 7,800 / sqm |
| Lot | 29 | LA: 680 sqm   | - P 7,800 / sqm |
| Lot | 31 | LA: 953 sqm   | - P 7,800 / sqm |

### Block 4

Lot 3 LA: 1,023 sqm - P 7,800 / sqm Lot 6 LA: 1,557 sqm - P 7,500 / sqm Lot 10 LA: 904 sqm - P 7,800 / sqm

### Block 5

Lot 4 LA: 1,088 sqm - P 7,500 / sqm Lot 10 LA: 1,362 sqm - P 7,500 / sqm Lot 13 LA: 1,450 sqm - P 7,500 / sqm

### Block 6

| Lot | 3  | LA: 1,001 sqm | - P 7,500 / sqm |
|-----|----|---------------|-----------------|
| Lot | 8  | LA: 1,280 sqm | - P 7,500 / sqm |
| Lot | 10 | LA: 867 sqm   | - P 7,500 / sqm |

TO TAGAYTAY

### Block 13

| Lot | 1  | LA: 730 sqm   | - P 7,800 / sqm |
|-----|----|---------------|-----------------|
| Lot | 10 | LA: 994sqm    | - P 7,500 / sqm |
| Lot | 13 | LA: 1,096 sqm | - P 7,500 / sqm |
| Lot | 21 | LA: 602 sqm   | - P 7,800 / sqm |
| Lot | 22 | LA: 663 sqm   | - P 7,800 / sqm |

### Block 14

Lot 6 LA: 1,326 sqm - P 7,500 / sqm Lot 10 LA: 885 sqm - P 7,500 / sqm

### Block 15

| Lot 4 LA: 967 sqm | - P 7,500 / sqm |
|-------------------|-----------------|
| Lot 5 LA: 759 sqm | - P 7,500 / sqm |
| Lot 8 LA: 957 sqm | - P 7,500 / sqm |
| Lot 9 LA: 931 sqm | - P 7,500 / sqm |