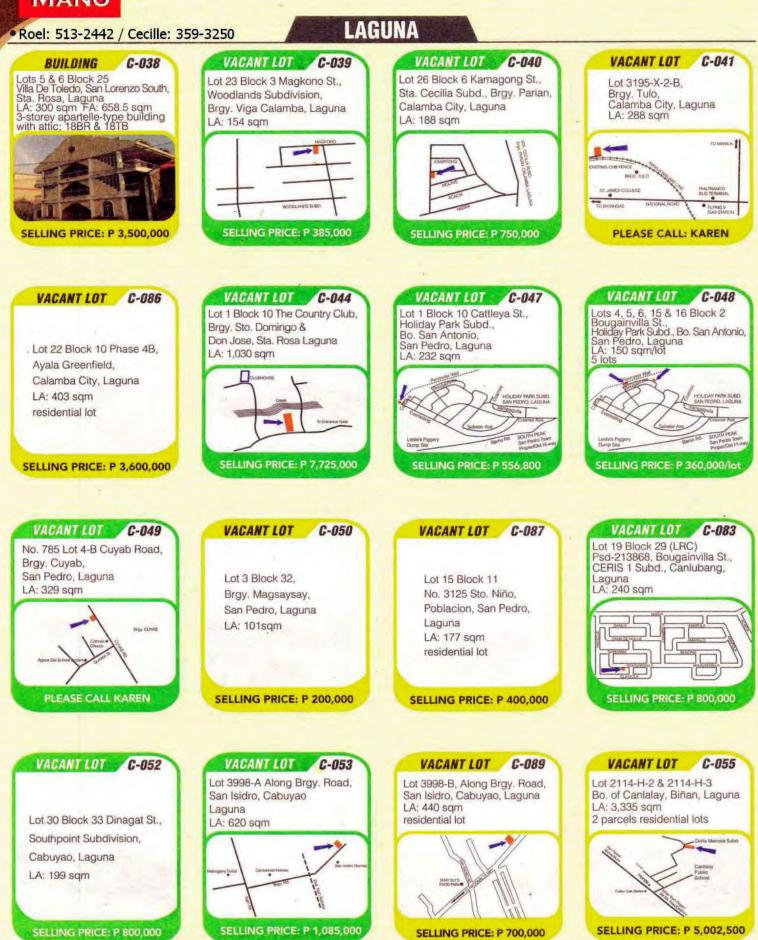

### •Roel: 513-2442 / Cecille: 359-3250

## LAGUNA

## VACANT LOT

### 34 Lots, Promenade Subdivision, Brgy. San Jose, Sta. Rosa, Laguna

C-062

LAGUNA

### Block 1

Lot 2 LA: 899 sqm - P 7,500 / sqm Lot 3 LA: 1,080 sqm - P 7,500 / sqm Lot 4 LA: 708 sqm - P 7,500 / sqm Lot 8 LA: 756 sqm - P 7,500 / sqm

### Block 2

Lot 2 LA: 820 sqm - P 8,500 / sqm Lot 12 LA: 915 sqm - P 7,500 / sqm

### Block 3

| Lot | 6  | LA: 706 sqm   | - P 7,800 / sqm |
|-----|----|---------------|-----------------|
| Lot | 7  | LA: 738 sqm   | - P 7,800 / sqm |
| Lot | 15 | LA: 803 sqm   | - P 7,500 / sqm |
| Lot | 16 | LA: 941 sqm   | - P 7,500 / sqm |
| Lot | 20 | LA: 1,018 sqm | - P 7,500 / sqm |
| Lot | 27 | LA: 672 sqm   | - P 7,800 / sqm |
| Lot | 29 | LA: 680 sqm   | - P 7,800 / sqm |
| Lot | 31 | LA: 953 sqm   | - P 7,800 / sqm |

### Block 4

Lot 3 LA: 1,023 sqm - P 7,800 / sqm Lot 6 LA: 1,557 sqm - P 7,500 / sqm Lot 10 LA: 904 sqm - P 7,800 / sqm

### Block 5

Lot 4 LA: 1,088 sqm - P 7,500 / sqm Lot 10 LA: 1,362 sqm - P 7,500 / sqm Lot 13 LA: 1,450 sqm - P 7,500 / sqm

### Block 6

| Lot | 3  | LA: 1,001 sqm | - P 7,500 / sqm |
|-----|----|---------------|-----------------|
| Lot | 8  | LA: 1,280 sqm | - P 7,500 / sqm |
| Lot | 10 | LA: 867 sqm   | - P 7,500 / sqm |

TO TAGAYTAY

### Block 13

| Lot | 1  | LA: 730 sqm   | - P 7,800 / sqm |
|-----|----|---------------|-----------------|
| Lot | 10 | LA: 994sqm    | - P 7,500 / sqm |
| Lot | 13 | LA: 1,096 sqm | - P 7,500 / sqm |
| Lot | 21 | LA: 602 sqm   | - P 7,800 / sqm |
| Lot | 22 | LA: 663 sqm   | - P 7,800 / sqm |

### Block 14

Lot 6 LA: 1,326 sqm - P 7,500 / sqm Lot 10 LA: 885 sqm - P 7,500 / sqm

### Block 15

| Lot 4 LA: 967 sqm | - P 7,500 / sqm |
|-------------------|-----------------|
| Lot 5 LA: 759 sqm | - P 7,500 / sqm |
| Lot 8 LA: 957 sqm | - P 7,500 / sqm |
| Lot 9 LA: 931 sqm | - P 7,500 / sqm |

8

Roel: 513-2442 / Cecille: 359-3250

LAGUNA

### Block 7

| Lot | 34 | LA: | 300 | sqm | - P | 1,800,000 |  |
|-----|----|-----|-----|-----|-----|-----------|--|
| Lot | 10 | LA: | 300 | sqm | - P | 1,800,000 |  |
| Lot | 12 | LA: | 324 | sqm | - P | 1,944,000 |  |
| Lot | 13 | LA: | 427 | sqm | - P | 2,562,000 |  |
| Lot | 14 | LA: | 609 | sqm | - P | 3,654,000 |  |
| Lot | 15 | LA: | 449 | sqm | - P | 2,694,000 |  |
| Lot | 16 | LA: | 546 | sqm | - P | 3,276,000 |  |
| Lot | 17 | LA: | 774 | sqm | - P | 4,644,000 |  |
|     |    |     |     |     |     |           |  |

### Block 1

| Lot | 24 | LA: 772 | sqm | - P 4,632,000 |
|-----|----|---------|-----|---------------|
| Lot | 25 | LA: 517 | sqm | - P 3,102,000 |
| Lot | 26 | LA: 525 | sqm | - P 3,150,000 |

11 Lots, Las Villas De Manila,