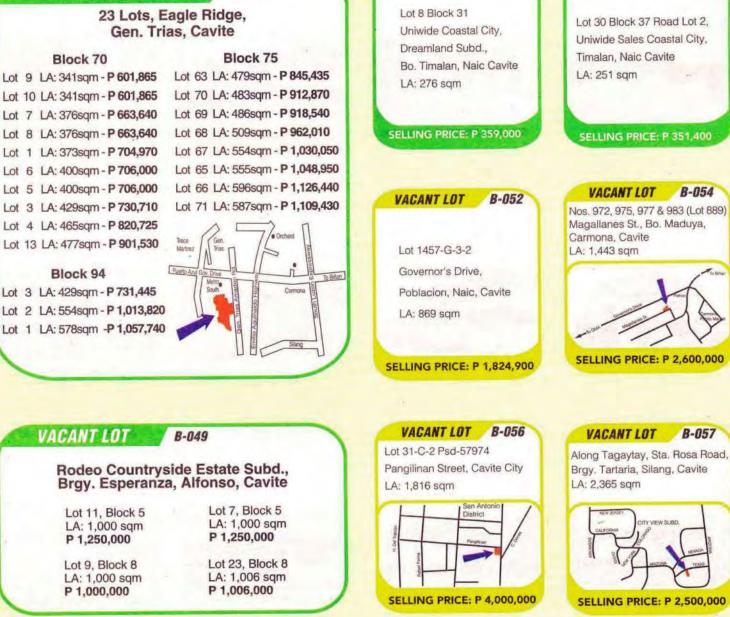

#### 20 Vacant Residential Lots, Makiling Heights Subdivision, Los Baños, Laguna C-076

| Block 1 |    |                         |  |  |  |
|---------|----|-------------------------|--|--|--|
| Lot     | 49 | LA: 200 sqm - P 600,000 |  |  |  |
| Lot     | 1  | LA: 200 sqm - P 600,000 |  |  |  |

Block 4 Lot 30 LA: 214 sqm - P 650,000 Lot 33 LA: 216 sqm - P 650,000 Lot 6 LA: 157 sqm - P 500,000

### Block 8

| Lot | 97 | LA: 292 sqm | - P 900,000   |
|-----|----|-------------|---------------|
| Lot | 96 | LA: 229 sqm | - P 700,000   |
| Lot | 13 | LA: 498 sqm | - P 1,600,000 |

### Psd-04341100723

| Lot   | 1 | LA: 1,000 sqm | - P 2,700,000 |
|-------|---|---------------|---------------|
| Lot   | 5 | LA: 633 sqm   | - P 1,900,000 |
| • Lot | 6 | LA: 736 sqm   | - P 2,250,000 |
| Lot   | 7 | LA: 740 sqm   | - P 2,220,000 |