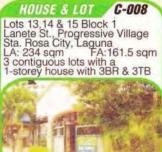

### HOUSE & LOT C-069

LAGUNA

Lots 9 & 11 Block 4, Saint Francis XII Subdivision, San Antonio, Biñan, Laguna LA: 300 sqm FA: 140 sqm 1-storey house with 4BR & 3TB

SELLING PRICE: P 1,900,000

HOUSE & LOT C-009