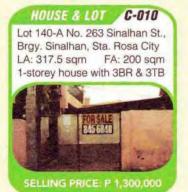

SELLING PRICE: P 3,300,000

SELLING PRICE: P 4,200,000

HOUSE & LOT C-012

Lots 6 & 8 Block 4 Ciudad Grande Subdivision, Poblacion, Sta. Rosa, Laguna LA: 300 sqm FA: 285 sqm 2-storey house with 5BR & 5TB

HOUSE & LOT C-011 Lots 6 to 9 Block 2 Romanville Subd., Phase 2, Brgy, Sinalhan, Sta. Rosa City, Laguna LA: 453 sqm FA: 363.79 sqm 3-storey house with 4BR & 6TB