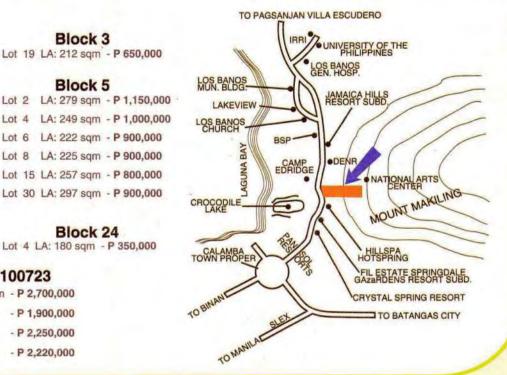

### LAGUNA

Block 3 Lot 19 LA: 212 sqm - P 650,000

Block 5

Lot 4 LA: 249 sqm - P 1,000,000

Lot 6 LA: 222 sqm - P 900,000

Lot 8 LA: 225 sqm - P 900,000

Lot 15 LA: 257 sqm - P 800,000

Lot 30 LA: 297 sqm - P 900,000

Block 24 Lot 4 LA: 180 sqm - P 350,000

### Psd-04341100723

| Lot   | 1 | LA: 1,000 sqm | - P 2,700,000 |
|-------|---|---------------|---------------|
| Lot   | 5 | LA: 633 sqm   | - P 1,900,000 |
| • Lot | 6 | LA: 736 sqm   | - P 2,250,000 |
| Lot   | 7 | LA: 740 sqm   | - P 2,220,000 |