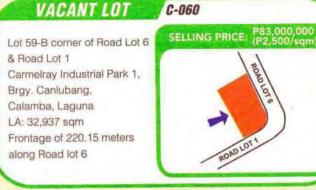

HOUSE & LOT C-075

HOUSE & LOT C-034 Lot 6 Block 13 Brilliant St., Shineland Village, Cabuyao, Laguna FA: 360 sqm LA: 180 sqm 2-storey house with 1BR & 2TB SELLING PRICE: P 2,700,000

HOUSE & LOT C-036 Lots 26 & 27 Block 11 San Felipe St., San Carlos Village, Cabuyao, Laguna LA: 135 sqm FA: 123.2 sam 2-storey house with 5BR & 2TB

SELLING PRICE: P 1,300,000

BUILDING C-078 Lot 21 Block 5 CROWN WELL INT'L SCHOOL, Apphrodite, Villa Olympia P-6, San Pedro, laguna LA: 210 sqm FA: 156 sqm 1-storey building with 3BR & 2TB presently being utilized as a school