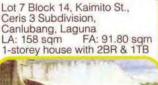

### HOUSE & LOT C-002

Lot 18 Block 10 Ruby St., Juana 1 Complex, Brgy. Halang, Binan, Laguna LA: 180 sqm FA: 147.8 sqm 2-storey house with 3BR & 2TB

SELLING PRICE: P 1,500,000