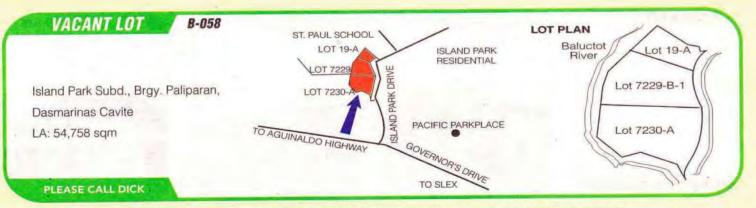

#### CAVITE VACANT LOT B-034 VACANT LOT B-035 **VACANT LOT** B-036 VACANT LOT B-037 Lot 10 Block 42 (corner lot) The Orchard Resd'l Estate Golf & Country Club, Salitran, Dasmariñas, Cavite LA: 864 sqm Corner Lot, Along Main Road Lot 2 Block 21 St. Bonafice St., Windward Hills Subd., Brgy. Burol, Dasmariñas, Cavite Lot 7 Block 37 Lot 9 Block 2 Texas St., LA: 130 sqm The Orchard Golf & Country Club, Cityview Subd., Paliparan, Salitran, Dasmarinas, Cavite Dasmariñas, Cavite LA: 416 sqm LA: 500 sqm SELLING PRICE: P 500,000 SELLING PRICE: P 2,600,000 SELLING PRICE: P 4,000,000 SELLING PRICE: P 500,000