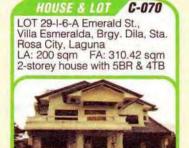

### HOUSE & LOT C-069

LAGUNA

Lots 9 & 11 Block 4, Saint Francis XII Subdivision, San Antonio, Biñan, Laguna LA: 300 sqm FA: 140 sqm 1-storey house with 4BR & 3TB

SELLING PRICE: P 1,900,000

HOUSE & LOT C-009