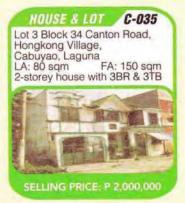

HOUSE & LOT C-075

HOUSE & LOT C-034 Lot 6 Block 13 Brilliant St., Shineland Village, Cabuyao, Laguna FA: 360 sqm LA: 180 sqm 2-storey house with 1BR & 2TB SELLING PRICE: P 2,700,000

HOUSE & LOT C-036 Lots 26 & 27 Block 11 San Felipe St., San Carlos Village, Cabuyao, Laguna LA: 135 sqm FA: 123.2 sam 2-storey house with 5BR & 2TB