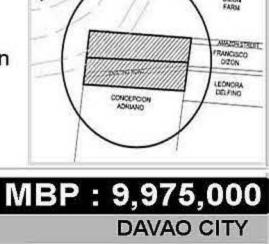

LAGUNA

MARY HELF

VILLAGE

TERNATE, CAVITE

MANILA BAY

CHURCH

Brgy. Parian, Calamba, Laguna Lot Area: 7,336 sqm Remarks: Lies along south side of National Rd. and unnamed Rd. Near Liana's Supermarket and Dep't. Store, San Agustin Church, La Suerte Enterprises and JEG Bldg. and SSS Calamba branch

Dep't. Store, San Agustin Church,

La Suerte Enterprises and JEG

Bldg. and SSS Calamba branch.

SP-018

INDUSTRIAL LOTS Location: Sto. Domingo Road, Brgy. Laguna, Mayapa, Laguna Lot Area: 23,444 sqm Remarks: Located along SE side Mayapa Baranagay Road. Near Globe Sales Office, Shell Gasoline Station, Melborne Ind'I.