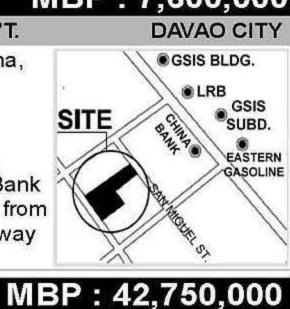

Diversion Rd and Langub Rd. MBP: 7,600,000 INDUSTRIAL LOT W/ IMPV'T.

**SB-635** 

RESIDENTIAL LOTS

Location: San Miguel, Matina, Davao City Lot Area: 1,828 sqm Floor Area: 3,674 sqm Remarks: Formerly MINCO. About 100 m SW of China Bank building & about 200 m SW from the corner of McArthur Highway and 6th avenue.