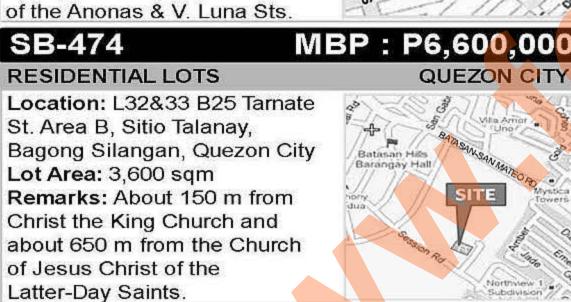

Hall.

SBN-064 to 0154 MBP: P8,500,000 **ANTIPOLO RESIDENTIAL LOTS (86 lots)** 

Location: Mary Hills Subdivision, Brgy. San Luis, Antipolo Lot Area: 5,324 sqm Remarks: About 500 m north from the corners of Municapal Road and Marigold St. and about 700 m north from San Luis Elementary School. A block of 86 lots for sale.