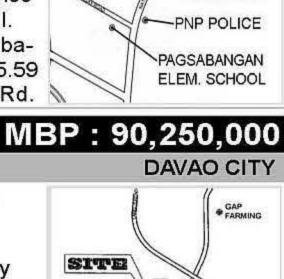

# MINDANAO

MBP: 8,800,000 SU-408 MIXED-USE LOT W/ IMPV'T. TAGUM CITY Location: L959-G-1 Nat'l. Hi-way, **FAPINCO** 

Pagsabangan, Tagum City Lot Area: 24,022 sqm Floor Area: 923 sqm Remarks: Opposite the Fapinco Plaza Rice Mill and Brgy. Hall. About 200 m NE from Pagsabangan Elem. School. With 235.59 m wide frontage along Nat'l. Rd. N SU-216

PLAZA

RICEMILL

BRGY. HALL

Location: Bo. Matina-Pangi Davao City Lot Area: 477,481 sqm Remarks: Northern portion by Orange Grove Subd., & opposite of the Aliw Broadcasting Corp. accross Diversion Rd. About 200 m SW from the intersection of

Diversion Rd and Langub Rd. MBP: 7,600,000 INDUSTRIAL LOT W/ IMPV'T.

**SB-635** 

RESIDENTIAL LOTS

Location: San Miguel, Matina, Davao City Lot Area: 1,828 sqm Floor Area: 3,674 sqm Remarks: Formerly MINCO. About 100 m SW of China Bank building & about 200 m SW from the corner of McArthur Highway and 6th avenue.