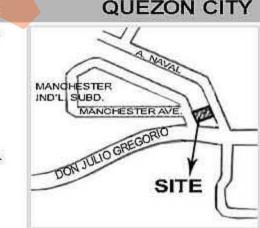

SBN-020 MBP: P11,875,000 RESIDENTIAL LOT W/ IMPVT. QUEZON CITY

Location: L15 B3 Manchester Industrial Subd., Brgy. Sauyo, Novaliches, Quezon City Lot Area: 1,000 sqm Floor Area: 1,486 sqm Remarks: 2nd lot from the cor. of Don Julio Gregorio and Manchester ave. About 450 m NE from Sauyo High School.