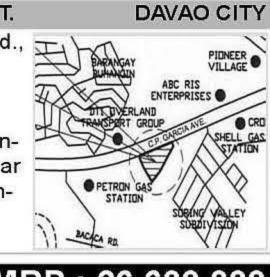

SU-254 COMMERCIAL LOT W/ IMPV'T. Location: L16 B1 Diversion Rd..

Buhangin, Davao City Lot Area: 7,828 sqm Floor Area: 8,356 sqm Remarks: Current site of Greenheights Convention Center. Near Orange Grove Hotel and Greenheights Garden Village

SU-255 MBP: 26,600,000 COMMERCIAL LOT W/ IMPV'T. **DAVAO CITY** 

Location: Blk 6 Diversion Rd., Buhangin, Davao City Lot Area: 8,453 sqm Floor Area: 3,484 sqm Remarks: Presently occupied by DOLE Phils. Near Greenheights Convention Center, Collegio De San Ignacio and Buhangin Arena Complex.