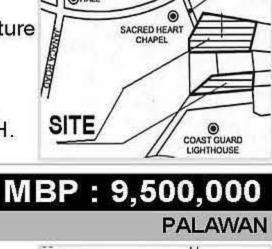

SRN-018&019

SRN-020

**UNFINISHED HOTEL** 

MBP: 14,000,000

PALAWAN

NON-OPERATIONAL RESORT

Location: Brgy. Bancao-Bancao, \ Puerto Princesa City, Palawan Lot Area: 13,430 sqm Remarks: Near Puerto Adventure Beach Resort, Bran Pension House, Villa Zanaida, Deep Garden Resort, Sacred Heart Chapel, Celica Lodge & DZRH.