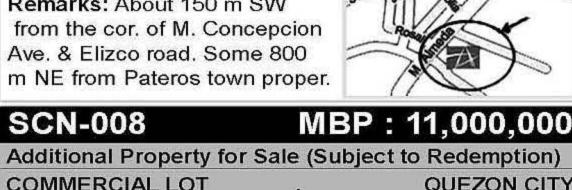

SB-473 MBP: P15,200,000 **INDUSTRIAL LOTS PATEROS** 

Location: No. 269 M. Almeda St. & No. 8 M. Flores St., Sto. Rosario Silangan, Pateros Lot Area: 2,397 sqm Remarks: About 150 m SW

from the cor. of M. Concepcion Ave. & Elizco road. Some 800 m NE from Pateros town proper.