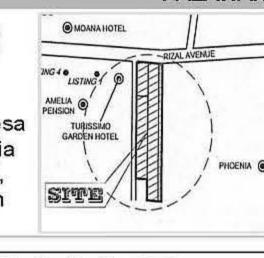

Location: Rizal Avenue Extn.,

Brgy. Bancao-Bancao, Puerto Princesa City, Palawan Lot Area: 2,100 sqm Remarks: Near Puerto Princesa City Airport, Badjao Inn, Amelia Pension House, Moana Hotel, Turissimo Garden, and Petron Gasoline Station.