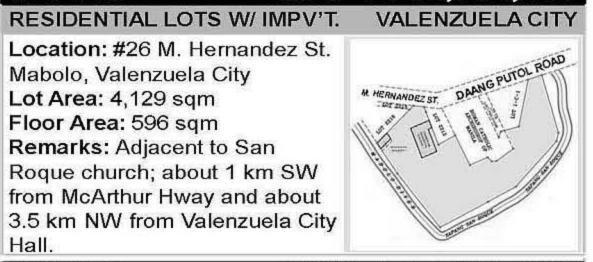

## METRO MANILA

SB-511 MBP: P13,000,000 RESIDENTIAL LOTS W/ IMPV'T. Location: #26 M. Hernandez St. Mabolo, Valenzuela City Lot Area: 4,129 sqm Floor Area: 596 sqm Remarks: Adjacent to San Roque church; about 1 km SW from McArthur Hway and about