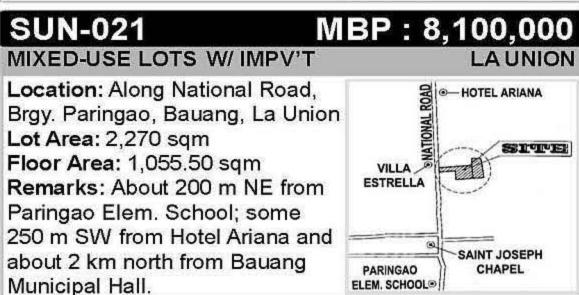

**SR-010** MBP: P8,900,000 AGRICULTURAL LOT Location: Lot A, Nat'l. Highway, Asinan Proper, Subic Zambales Lot Area: 31,418 sqm Remarks: It is 44.45 meters wide frontage. About 50 m NW of New Vreed Processing Center; some 250 m NW of The Church of

Location: Sta. Clara Country Estate Subd., Sta. Rita, Guiguinto, Bulacan Lot Area: 24,578 sqm Remarks: Terrain of the land is generally flat. About 470 m SE from McArthur Highway and approximately 1.7 km SE from NLEX Sta Rita interchange. **SR-008B** MBP: P14,250,000