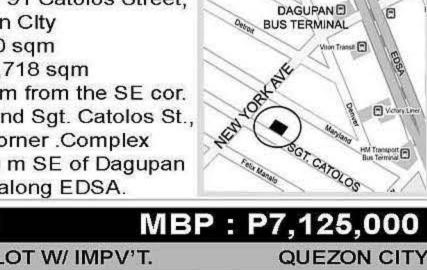

SB-487 MBP: P16,000,000 RESIDENTIAL LOT W/ IMPV'T.

approximately 600 m SW

Location: No. 91 Catolos Street, Cubao Quezon Clty Lot Area: 600 sqm Floor Area: 1,718 sqm Remarks: 50 m from the SE cor. of New York and Sgt. Catolos St., 50 m SE of Corner .Complex Bldg. and 300 m SE of Dagupan Bus Terminal along EDSA.