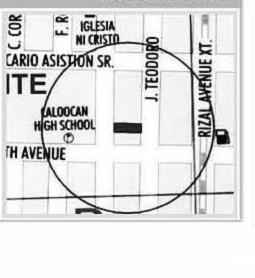

**SUN-018** MBP: P17,000,000 COMMERCIAL LOT W/ IMPV'T CALOOCAN Location: A. Del Mundo and J.

IGLESIA Teodoro Sts., Brgy. 062, CARIO ASISTION SR. Gracepark, Caloocan City Lot Area: 1,300 sqm Floor Area: 121.50 sqm Remarks: About 100 m west from Rizal Ave. Ext and some