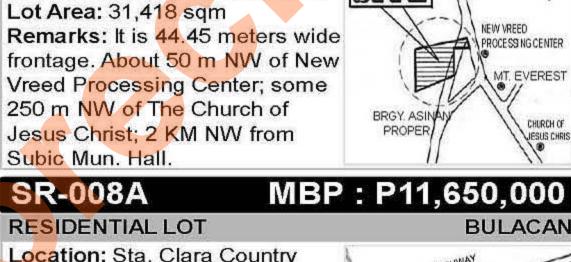

**SR-010** MBP: P8,900,000 AGRICULTURAL LOT Location: Lot A, Nat'l. Highway, Asinan Proper, Subic Zambales Lot Area: 31,418 sqm Remarks: It is 44.45 meters wide frontage. About 50 m NW of New Vreed Processing Center; some 250 m NW of The Church of