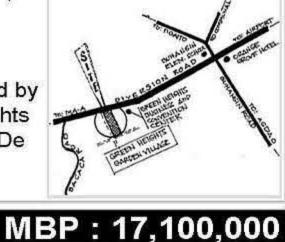

SU-254 COMMERCIAL LOT W/ IMPV'T. Location: L16 B1 Diversion Rd..

Buhangin, Davao City Lot Area: 7,828 sqm Floor Area: 8,356 sqm Remarks: Current site of Greenheights Convention Center. Near Orange Grove Hotel and Greenheights Garden Village