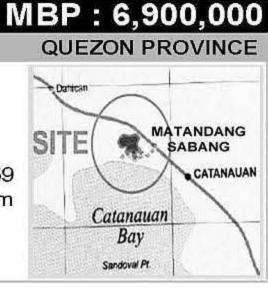

Location: Within Matandang Sabang, Catanauan, Quezon Lot Area: 733,678 sqm Remarks: Interior fishpond. About 80 m NW of KM post 259 along Nat'l. Highway and 980 m NW of Petron.