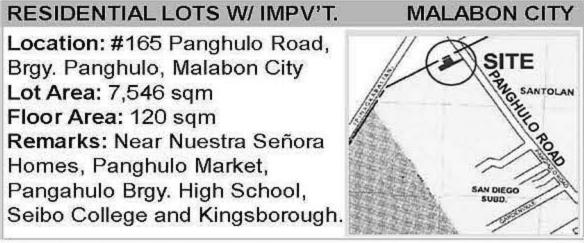

SU-050 MBP: P14,250,000

RESIDENTIAL LOTS W/ IMPV'T. Location: #165 Panghulo Road, Brgy. Panghulo, Malabon City Lot Area: 7,546 sqm Floor Area: 120 sqm Remarks: Near Nuestra Señora Homes, Panghulo Market, Pangahulo Brgy. High School,

Hall.

SBN-064 to 0154 MBP: P8,500,000 **ANTIPOLO RESIDENTIAL LOTS (86 lots)** 

Location: Mary Hills Subdivision, Brgy. San Luis, Antipolo Lot Area: 5,324 sqm Remarks: About 500 m north from the corners of Municapal Road and Marigold St. and about 700 m north from San Luis Elementary School. A block of 86 lots for sale.