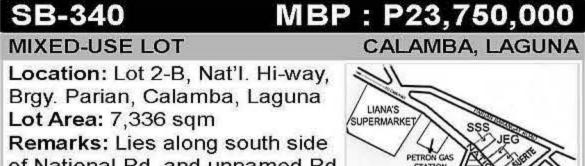

Lot Area: 7,336 sqm Remarks: Lies along south side of National Rd. and unnamed Rd. Near Liana's Supermarket and Dep't. Store, San Agustin Church, La Suerte Enterprises and JEG Bldg. and SSS Calamba branch.

LAGUNA

MARY HELF

VILLAGE

TERNATE, CAVITE

MANILA BAY

CHURCH

Brgy. Parian, Calamba, Laguna Lot Area: 7,336 sqm Remarks: Lies along south side of National Rd. and unnamed Rd. Near Liana's Supermarket and Dep't. Store, San Agustin Church, La Suerte Enterprises and JEG Bldg. and SSS Calamba branch

Dep't. Store, San Agustin Church,

La Suerte Enterprises and JEG

Bldg. and SSS Calamba branch.

SP-018

INDUSTRIAL LOTS Location: Sto. Domingo Road, Brgy. Laguna, Mayapa, Laguna Lot Area: 23,444 sqm Remarks: Located along SE side Mayapa Baranagay Road. Near Globe Sales Office, Shell Gasoline Station, Melborne Ind'I.