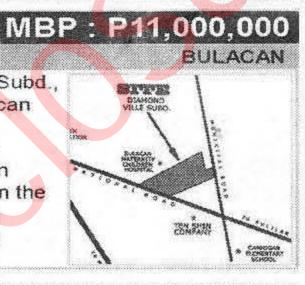

## approximately 1.7 km SE from NLEX Sta Rita interchange.

SP-045 RESIDENTIAL LOTS Location: Diamond Ville Subd. Caniogan, Calumpit, Bulacan Lot Area: 10,349 sqm Remarks: Adjacent to the Bulacan Maternity Children Hospital, about 100 m from the main entrance of Ten Shin Company and 250 m from

Caniogan Elem. School. SB-339