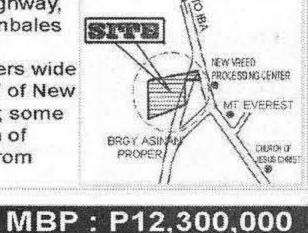

## SB-304 RESIDENTIAL LOT

Location: Lot A, Nat'l. Highway, Lot Area: 31,418 sqm Remarks: It is 44.45 meters wide frontage. About 50 m NW of New

### SR-010 MBP: P9,400,000 AGRICULTURAL LOT ZAMBALES

LUZON

Asinan Proper, Subic Zambales Vreed Processing Center, some 250 m NW of The Church of Jesus Christ; 2 KM NW from Subic Mun. Hall.

RESIDENTIAL LOT Location: Sta. Clara Country Estate Subd., Sta. Rita, Guiguinto, Bulacan Lot Area: 24,578 sqm. Remarks: Terrain of te land is generally flat. About 470 m SE from McArthur Highway and approximately 1.7 kmSE from