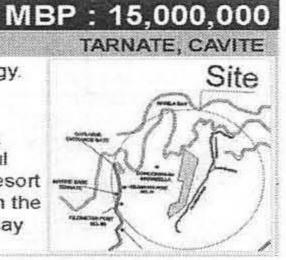

Zapang, Temate, Cavite Lot Area: 313,675 sqm Remarks: Notable landmark near the area are Puerto Azul Beach and Caylabne Bay Resort Approximately 3 KM NE from the entrance gate of Caylabne Bay Resort.