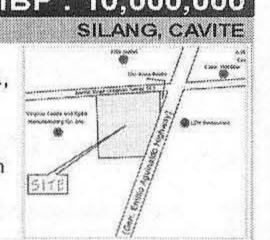

### SBN-016 MBP: 10,000,000 MIXED-USE LOT

Location: Gen. E. Aguinaldo Highway cor. Kapitan Sayas St., San Vicente II, Silang, Cavite Lot Area: 6,821 sqm Remarks: Comer of Gen. E. Aguinaldo highway and Kapitan Sayas St. and About 250 m from NE of the Riviera Golf and Country Club.