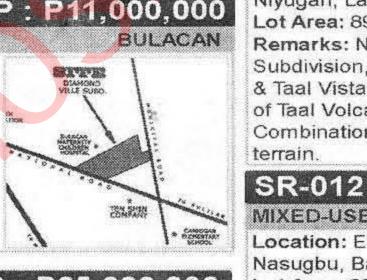

Location: Villa Dionisia Subd.,

Niyugan, Laurel, Batangas

Remarks: Near Golden Hills

Subdivision, Collosians Gardens

& Taal Vista Hotel. Perfect view

Combination of flat and rolling

Remarks: Near Canyon Cave

SP-105

Floor Area: 1,108 sqm

RESIDENTIAL LOTS

Lot Area: 89,388 sgm

of Taal Volcano-Lake.

MIXED-USE LOTS

Nasugbu, Batangas

SP-023