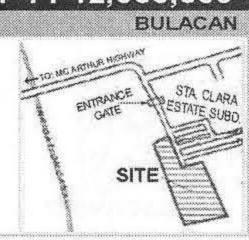

### COMMERCIAL LOT W/ IMPV'T. NLEX Sta Rita interchange Location: Along Provincial road,

MBP: P15,000,000

RESIDENTIAL LOTS Location: Sta. Clara Country Estate Subd., Sta. Rita, Guiguinto, Bulacan Lot Area: 34,654 sqm Remarks: Terrain of te land is generally flat. About 470 m SE from McArthur Highway and

## approximately 1.7 km SE from NLEX Sta Rita interchange.

SP-045 RESIDENTIAL LOTS Location: Diamond Ville Subd. Caniogan, Calumpit, Bulacan Lot Area: 10,349 sqm Remarks: Adjacent to the Bulacan Maternity Children Hospital, about 100 m from the main entrance of Ten Shin Company and 250 m from