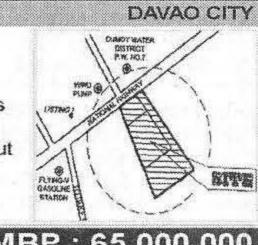

## QUEZON PROVINCE SU-411

and 6th avenue.

RESIDENTIAL LOTS Location: National Highway. Brgy. Bago, Davao City Lot Area: 4,000 sqm Remarks: Adjacent to Filglass Trading. It is about 75 m from

Tambler, General Santos City Lot Area: 211,963 sqm Remarks: Near Phil. Fisheries Development Authority, Celebes Canning, SAFI Shipyard, Banwalan Creek, Near CARGILL