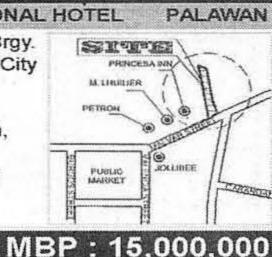

SRN-017

MBP: 6,000,000

5-STOREY NON-OPERATIONAL HOTEL Location: Sierra Apartelle, Brgy. Matahimik, Puerto Princesa City Lot Area: 170 sqm Floor Area: 750 sqm Remarks: Near Princesa Inn. Skylight Hotel, Medical City Clinic, Mercury Drug, Petron