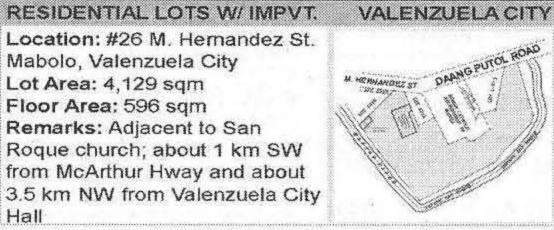

# STARPROPERTIES invites all interested parties to bid the following properties on "AS-IS-WHERE-IS" basis: METRO MANILA SUN-015

SB-511 MBP: P14,000,000 RESIDENTIAL LOTS W/ IMPVT. Location: #26 M. Hemandez St. Mabolo, Valenzuela City Lot Area: 4,129 sqm Floor Area: 596 sqm Remarks: Adjacent to San