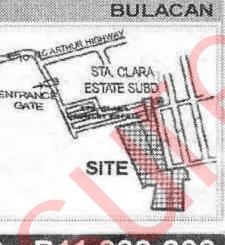

### COMMERCIAL LOT W/ IMPV'T. NLEX Sta Rita interchange Location: Along Provincial road,

MBP: P15,000,000

RESIDENTIAL LOTS Location: Sta. Clara Country Estate Subd., Sta. Rita, Guiguinto, Bulacan Lot Area: 34,654 sqm Remarks: Terrain of te land is generally flat. About 470 m SE from McArthur Highway and

## approximately 1.7 km SE from NLEX Sta Rita interchange.

SP-045 RESIDENTIAL LOTS Location: Diamond Ville Subd. Caniogan, Calumpit, Bulacan Lot Area: 10,349 sqm Remarks: Adjacent to the Bulacan Maternity Children Hospital, about 100 m from the main entrance of Ten Shin Company and 250 m from