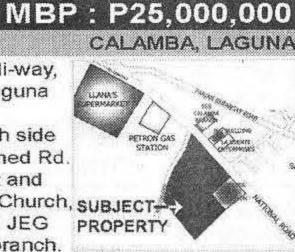

## MBP: P25,000,000 RESIDENTIAL LOT

Location: Lot 2-A, Nat'l. Hi-way, Brgy, Parian, Calamba, Laguna Lot Area: 7,336 sqm Remarks: Lies along south side of National Rd. and unnamed Rd. Near Liana's Supermarket and Dep't. Store, San Agustin Church, SUBJECT La Suerte Enterprises and JEG Bldg, and SSS Calamba branch.