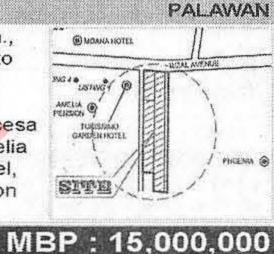

### SRN-020 UNFINISHED HOTEL Location: Rizal Avenue Extn.,

Garden Resort, Sacred Heart

Chapel, Celica Lodge & DZRH.

Brgy. Bancao-Bancao, Puerto Princesa City, Palawan Lot Area: 2,100 sqm Remarks: Near Puerto Princesa City Airport, Badjao Inn, Amelia Pension House, Moana Hotel, Turissimo Garden, and Petron Gasoline Station.

## SRN-018&019

Gasoline Station & Jolibee.

PALAWAN NON-OPERATIONAL RESORT Location: Brgy. Bancao-Bancao, Puerto Princesa City, Palawan Lot Area: 13,430 sqm Remarks: Near Puerto Adventure Beach Resort, Bran Pension House, Villa Zanaida, Deep

SRN-017

MBP: 6,000,000

5-STOREY NON-OPERATIONAL HOTEL Location: Sierra Apartelle, Brgy. Matahimik, Puerto Princesa City Lot Area: 170 sqm Floor Area: 750 sqm Remarks: Near Princesa Inn. Skylight Hotel, Medical City Clinic, Mercury Drug, Petron