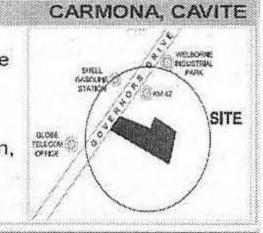

### MBP: 20,000,000 SP-019

INDUSTRIAL LOT Location: Along Governor's Drive, Bancal, Carmona, Cavite Lot Area: 3,750 sgm Remarks: Along SE side of Governor's Drive within Brgy. Bancal. Near Shell Gas Station, Wellborn Industrial Park. Globe Telecom office