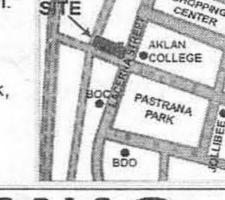

### SB-514 COMMERCIAL VACANT LOTS

and Jollibee.

Location: Cor. Lacema & Arch. M. Reyes Sts., Poblacion, Kalibo, Aklan Lot Area: 5,874 sqm Remarks: Near Pastrana Park, Aklan College, Bank of

Commerce, Banco De Oro