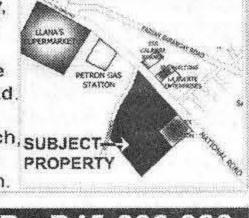

MBP: P23,000,000 SB-341 QUEZON CITY RESIDENTIAL LOT TO CUIRING HIGHWAY Location: Lot 2-C, Nat'l. Hi-way, Location: Brgy. Kaligayahan, Brgy, Parian, Calamba, Laguna Lot Area: 7,336 sqm Remarks: Lies along south side Remarks: NE corner of Rivera rd and ROW. About 80 m from of National Rd. and unnamed Rd. Near Liana's Supermarket and Kaligayahan Elementary School, SITE Dep't. Store, San Agustin Church, SUBJECTsome 250 m SW from Quirino Highway & 1.2 KM SW from

La Suerte Enterprises and JEG Bldg, and SSS Calamba branch SB-342 RESIDENTIAL LOT Location: Lot 2-D, Nat'l. Hi-way, Brgy. Parian, Calamba, Laguna Lot Area: 9,990 sqm Remarks: Lies along south side

of National Rd. and unnamed Rd. Near Liana's Supermarket and Dep't. Store, San Agustin Church, SUBJECT La Suerte Enterprises and JEG Bldg, and SSS Calamba branch