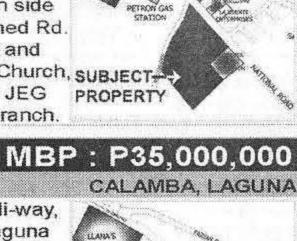

### MBP: P25,000,000 SB-340

RESIDENTIAL LOT Location: Lot 2-B, Nat'l. Hi-way, Brgy, Parian, Calamba, Laguna Lot Area: 7,336 sqm Remarks: Lies along south side of National Rd. and unnamed Rd. Near Liana's Supermarket and Dep't. Store, San Agustin Church, SUBJECT-La Suerte Enterprises and JEG Bldg, and SSS Calamba branch