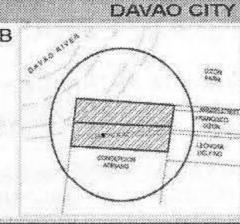

### SU-181 AGRICULTURAL LOTS

Location: Riverview Bacaca-19B Brgy. Poblacion, Davao City Lot Area: 74,632 sqm Remarks: Backs onto Davao river. Near Riverview Vill., Dizon Farm, Santos Cmpd., Jose Ventoza Subd., Don F. Dizon Elem. School, Phoenix Gas Station.