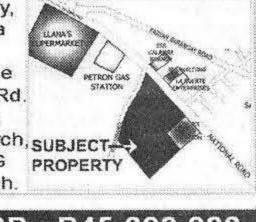

La Suerte Enterprises and JEG Bldg, and SSS Calamba branch SB-342 RESIDENTIAL LOT Location: Lot 2-D, Nat'l. Hi-way, Brgy. Parian, Calamba, Laguna Lot Area: 9,990 sqm Remarks: Lies along south side

of National Rd. and unnamed Rd. Near Liana's Supermarket and Dep't. Store, San Agustin Church, SUBJECT La Suerte Enterprises and JEG Bldg, and SSS Calamba branch