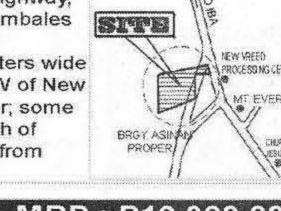

## SB-304 RESIDENTIAL LOT

Location: Lot A, Nat'l. Highway, Lot Area: 31,418 sqm Remarks: It is 44.45 meters wide frontage. About 50 m NW of New

### SR-010 MBP: P9,400,000 AGRICULTURAL LOT ZAMBALES

LUZON

Asinan Proper, Subic Zambales Vreed Processing Center, some 250 m NW of The Church of Jesus Christ; 2 KM NW from Subic Mun. Hall.

RESIDENTIAL LOT Location: Sta. Clara Country Estate Subd., Sta. Rita, Guiguinto, Bulacan Lot Area: 24,578 sqm. Remarks: Terrain of te land is generally flat. About 470 m SE from McArthur Highway and approximately 1.7 kmSE from