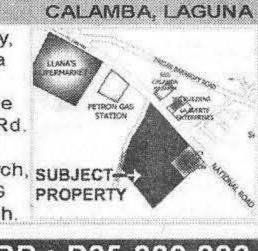

## MBP: P25,000,000 RESIDENTIAL LOT

Location: Lot 2-A, Nat'l. Hi-way, Brgy, Parian, Calamba, Laguna Lot Area: 7,336 sqm Remarks: Lies along south side of National Rd. and unnamed Rd. Near Liana's Supermarket and Dep't. Store, San Agustin Church, SUBJECT La Suerte Enterprises and JEG Bldg, and SSS Calamba branch.