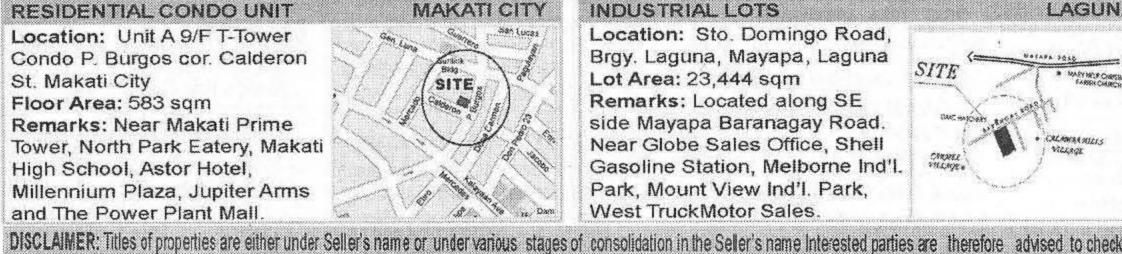

### MBP: P45,000,000 SP-018

RESIDENTIAL CONDO UNIT **MAKATI CITY** Location: Unit A 9/F T-Tower Condo P. Burgos cor. Calderon St. Makati City SITE. Floor Area: 583 sqm Remarks: Near Makati Prime Tower, North Park Eatery, Makati High School, Astor Hotel, Millennium Plaza, Jupiter Arms and The Power Plant Mall