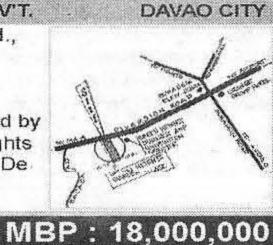

### SU-255 COMMERCIAL LOT W/ IMPV'T.

Location: Blk 6 Diversion Rd., Buhangin, Davao City Lot Area: 8,453 sqm Floor Area: 3,484 sqm Remarks: Presently occupied by DOLE Phils. Near Greenheights Convention Center, Collegio De San Ignacio and Buhangin Arena Complex.

# MINDANAO

SU-254 MBP: 45,000,000 COMMERCIAL LOT W/ IMPV'T. DAVAO CITY

Location: L16 B1 Diversion Rd., Buhangin, Davao City Lot Area: 7,828 sqm Floor Area: 8,356 sqm Remarks: Current site of Greenheights Convention Center. Near Orange Grove Hotel and Greenheights Garden Village