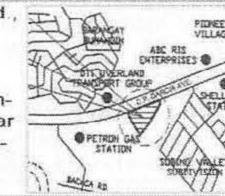

# SB-635

INDUSTRIAL LOT W/ IMPV'T. Location: San Miguel, Matina, Davao City Lot Area: 1,828 sqm Floor Area: 3,674 sqm Remarks: Formerly MINCO. About 100 m SW of China Bank building & about 200 m SW from the corner of McArthur Highway

## QUEZON PROVINCE SU-411

and 6th avenue.

RESIDENTIAL LOTS Location: National Highway. Brgy. Bago, Davao City Lot Area: 4,000 sqm Remarks: Adjacent to Filglass Trading. It is about 75 m from

Tambler, General Santos City Lot Area: 211,963 sqm Remarks: Near Phil. Fisheries Development Authority, Celebes Canning, SAFI Shipyard, Banwalan Creek, Near CARGILL