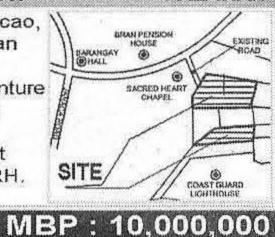

## SRN-018&019

Gasoline Station & Jolibee.

PALAWAN NON-OPERATIONAL RESORT Location: Brgy. Bancao-Bancao, Puerto Princesa City, Palawan Lot Area: 13,430 sqm Remarks: Near Puerto Adventure Beach Resort, Bran Pension House, Villa Zanaida, Deep

### SRN-020 UNFINISHED HOTEL Location: Rizal Avenue Extn.,

Garden Resort, Sacred Heart

Chapel, Celica Lodge & DZRH.

Brgy. Bancao-Bancao, Puerto Princesa City, Palawan Lot Area: 2,100 sqm Remarks: Near Puerto Princesa City Airport, Badjao Inn, Amelia Pension House, Moana Hotel, Turissimo Garden, and Petron Gasoline Station.