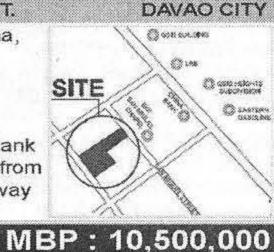

# SB-635

INDUSTRIAL LOT W/ IMPV'T. Location: San Miguel, Matina, Davao City Lot Area: 1,828 sqm Floor Area: 3,674 sqm Remarks: Formerly MINCO. About 100 m SW of China Bank building & about 200 m SW from the corner of McArthur Highway