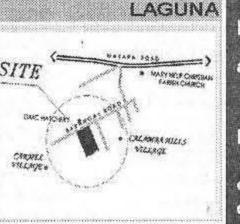

## MBP: P25,000,000 RESIDENTIAL LOT

Location: Lot 2-A, Nat'l. Hi-way, Brgy, Parian, Calamba, Laguna Lot Area: 7,336 sqm Remarks: Lies along south side of National Rd. and unnamed Rd. Near Liana's Supermarket and Dep't. Store, San Agustin Church, SUBJECT La Suerte Enterprises and JEG Bldg, and SSS Calamba branch.

### MBP: P25,000,000 SB-340

RESIDENTIAL LOT Location: Lot 2-B, Nat'l. Hi-way, Brgy, Parian, Calamba, Laguna Lot Area: 7,336 sqm Remarks: Lies along south side of National Rd. and unnamed Rd. Near Liana's Supermarket and Dep't. Store, San Agustin Church, SUBJECT-La Suerte Enterprises and JEG Bldg, and SSS Calamba branch

MBP: P23,000,000 SB-341 QUEZON CITY RESIDENTIAL LOT TO CUIRING HIGHWAY Location: Lot 2-C, Nat'l. Hi-way, Location: Brgy. Kaligayahan, Brgy, Parian, Calamba, Laguna Lot Area: 7,336 sqm Remarks: Lies along south side Remarks: NE corner of Rivera rd and ROW. About 80 m from of National Rd. and unnamed Rd. Near Liana's Supermarket and Kaligayahan Elementary School, SITE Dep't. Store, San Agustin Church, SUBJECTsome 250 m SW from Quirino Highway & 1.2 KM SW from

La Suerte Enterprises and JEG Bldg, and SSS Calamba branch SB-342 RESIDENTIAL LOT Location: Lot 2-D, Nat'l. Hi-way, Brgy. Parian, Calamba, Laguna Lot Area: 9,990 sqm Remarks: Lies along south side

of National Rd. and unnamed Rd. Near Liana's Supermarket and Dep't. Store, San Agustin Church, SUBJECT La Suerte Enterprises and JEG Bldg, and SSS Calamba branch