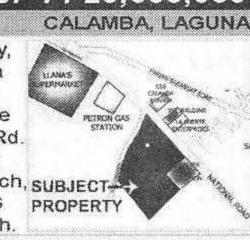

## MBP: P25,000,000 RESIDENTIAL LOT

Location: Lot 2-A, Nat'l. Hi-way, Brgy, Parian, Calamba, Laguna Lot Area: 7,336 sqm Remarks: Lies along south side of National Rd. and unnamed Rd. Near Liana's Supermarket and Dep't. Store, San Agustin Church, SUBJECT La Suerte Enterprises and JEG Bldg, and SSS Calamba branch.