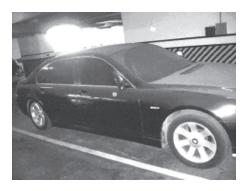

## Black sapphire 2005 BMW 730Li A/T (Gas)

Mileage: 39,547 kms. Plate No.: ZBR-714 Selling Price: P3,500,000

For inquiries, please call the China Bank Acquired Assets Division at: 885-5725 / 885-5739 / 885-5318 / 885-5723 / 885-5706