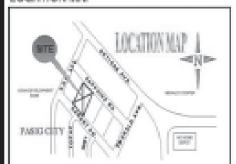

## HOT PROPERTY! 2,500 sqm. commercial vacant lot in Ortigas Center (Code: PSG00167-00)

## PROPERTY PROFILE

Property Type: vacant lat
Location : Lot 2-6, Bit. 4 Cornel & Sapphire
Fixeds, Orligas Contoc, Fasig
Lot Bres : 3,500 sq.m.
Street Frantage : 41.32 meters
Bepth : 80.50 meters
Indicative Price: P 250,000,000.00