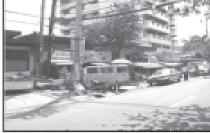

## HOT PROPERTY! 2,500 sqm. commercial vacant lot in Ortigas Center (Code: PSG00167-00)

## PROPERTY PROFILE

Property Type: vacant lat
Location : Lot 2-6, Bit. 4 Cornel & Sapphire
Fixeds, Orligas Contoc, Fasig
Lot Bres : 3,500 sq.m.
Street Frantage : 41.32 meters
Bepth : 80.50 meters
Indicative Price: P 250,000,000.00