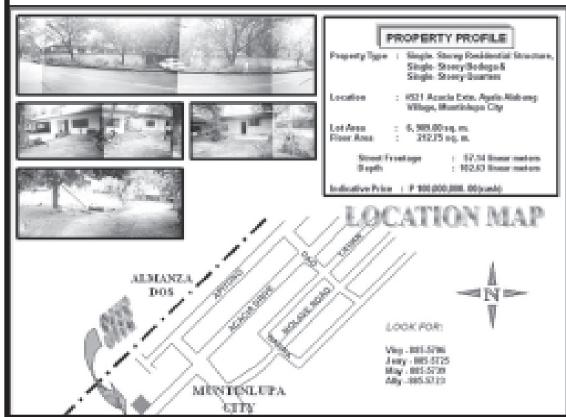

### LOCATION MAP

## PROPERTY PROFILE

Property Type: vacant lat
Location : Lot 2-6, Bit. 4 Cornel & Sapphire
Fixeds, Orligas Contoc, Fasig
Lot Bres : 3,500 sq.m.
Street Frantage : 41.32 meters
Bepth : 80.50 meters
Indicative Price: P 250,000,000.00