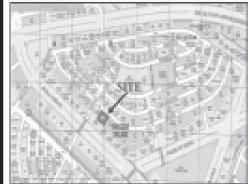

## HOT PROPERTY! 2,500 sqm. commercial vacant lot in Ortigas Center (Code: PSG00167-00)

### LOCATION MAP

## PROPERTY PROFILE

Property Type: vacant lat
Location : Lot 2-6, Bit. 4 Cornel & Sapphire
Fixeds, Orligas Contoc, Fasig
Lot Bres : 3,500 sq.m.
Street Frantage : 41.32 meters
Bepth : 80.50 meters
Indicative Price: P 250,000,000.00