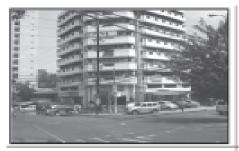

## HOT PROPERTY! 2,500 sqm. commercial vacant lot in Ortigas Center (Code: PSG00167-00)

## PROPERTY PROFILE

Property Type: vacant lat
Location : Lot 2-6, Bit. 4 Cornel & Sapphire
Fixeds, Orligas Contoc, Fasig
Lot Bres : 3,500 sq.m.
Street Frantage : 41.32 meters
Bepth : 80.50 meters
Indicative Price: P 250,000,000.00