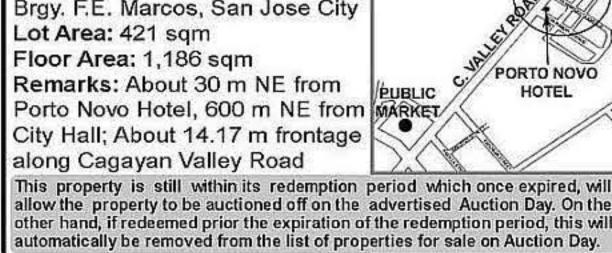

#### SBN-0260 **NUEVA ECIJA** LOT W/ IMPV'T.

Location: Lot 1, 1596 Cagayan Valley Rd. & Doña Mariquita Ave. Brgy. F.E. Marcos, San Jose City Lot Area: 421 sqm Floor Area: 1,186 sqm Remarks: About 30 m NE from Porto Novo Hotel, 600 m NE from MARKET

other hand, if redeemed prior the expiration of the redemption period, this will automatically be removed from the list of properties for sale on Auction Day. SCR-00150 MBP: P22,000,000