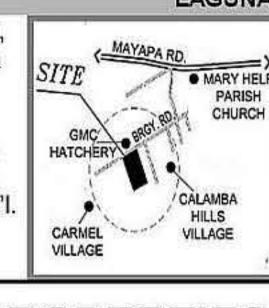

Brgy. Laguna, Mayapa, Laguna Lot Area: 23,444 sqm Remarks: Located along SE side Mayapa Baranagay Road. Near Globe Sales Office, Shell Gasoline Station, Melborne Ind'I. Park, Mount View Ind'l. Park, West TruckMotor Sales.