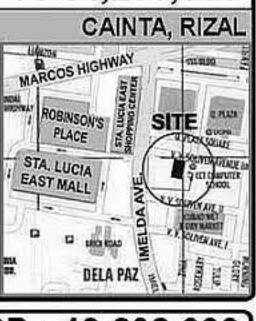

#### MBP: P14,250,000 SBN-0156

2 LOTS W/ IMPV'T. Location: V.V. Soliven Avenue III, Cainta, Rizal Lot Area: 1,232 sqm Floor Area: 717 sqm Remarks: Present site of Hope

for the World, beside J & F bldg. and about 100 m east of Sta. Lucia East Shopping Center