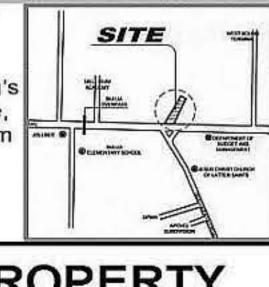

#### MIXED-USE PROPERTY SU-408 MBP: P7,942,000

LOT W/ IMPV'T. Location: L959-G-1 Nat'l. Hi-way, Pagsabangan, Tagum City Lot Area: 24,022 sqm Floor Area: 923 sqm Remarks: Opposite the Fapinco Plaza Rice Mill and Brgy. Hall. About 200 m NE from Pagsaba-

### ngan Elem. School. With 235.59 m wide frontage along Nat'l. Rd.

AGRICULTURAL PROPERTY SU-181 MBP: P16,250,000 2 LOTS

TCT'S NOW UNDER SELLER'S NAME

Location: Riverview Bacaca-19B Brgy. Poblacion, Davao City Lot Area: 74,632 sqm Remarks: Backs onto Davao river. Near Riverview Vill., Dizon