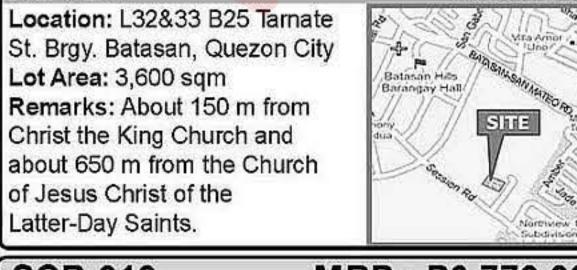

# RESIDENTIAL PROPERTIES

MBP: P5,985,000 SB-474 LOT ONLY QUEZON CITY Location: L32&33 B25 Tarnate St. Brgy. Batasan, Quezon City Lot Area: 3,600 sqm

MBP: P6,770,000 **SCR-010** LOT W/ IMPV'T. QUEZON CITY