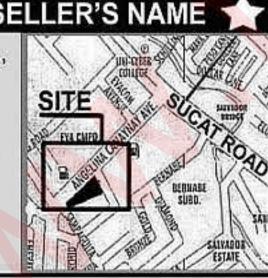

PARAÑAQUE

SBN-0250 MBP: 31,500,000

TCT'S NOW UNDER SELLER'S NAME Location: Along Canaynay Ave. San Dionisio, Parañaque City (near EVACOM Plaza) Lot Area: 4,501 sqm Remarks: 10 m SW of Golden

Town, 30 m SVV from Evacom

Plaza and 150 m from Lianas

Supermarket & Dep't. Store.

3 LOTS