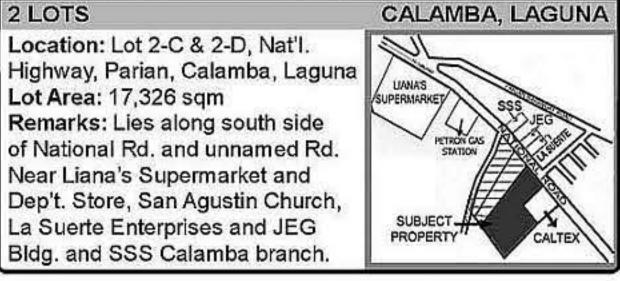

Location: Lot 2-B, Nat'l. Hi-way,

Brgy. Parian, Calamba, Laguna

Remarks: Lies along south side

Near Liana's Supermarket and

of National Rd. and unnamed Rd.

Dep't. Store, San Agustin Church,

La Suerte Enterprises and JEG

Bldg. and SSS Calamba branch.

Location: Lot 2-C & 2-D, Nat'l.

Lot Area: 7,336 sqm

SB-341 & 342

Lot Area: 17,326 sqm

Zapang, Temate, Cavite

Lot Area: 313,675 sqm

Drive, Sungay, Tagaytay City

Brgy. 48-A, Cabungaan,

change without prior notice. The Seller reserves the right to pull-out any property anytime. Change in prices are subject to the sole discretion of the Seller.

Remarks: Lies along south side of National Rd. and unnamed Rd. Near Liana's Supermarket and Dep't. Store, San Agustin Church, La Suerte Enterprises and JEG Bldg, and SSS Calamba branch.