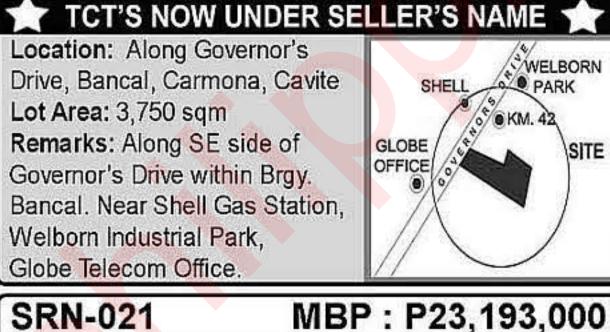

# INDUSTRIAL PROPERTIES

SP-019 MBP: P17,500,000 CARMONA, CAVITE LOT ONLY

Drive, Bancal, Carmona, Cavite Lot Area: 3,750 sqm Remarks: Along SE side of Governor's Drive within Brgy. Bancal. Near Shell Gas Station,