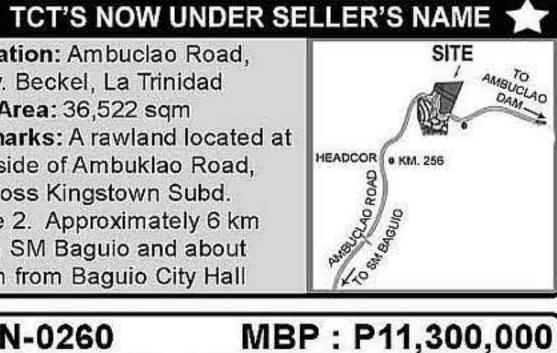

# RESIDENTIAL PROPERTIES

**SPN-003** MBP: 8,200,000 LA TRINIDAD, BENGUET RAWLAND

Location: Ambuclao Road, Brgy. Beckel, La Trinidad Lot Area: 36,522 sqm Remarks: A rawland located at NE side of Ambuklao Road, accross Kingstown Subd. Gate 2. Approximately 6 km from SM Baguio and about 7 km from Baguio City Hall