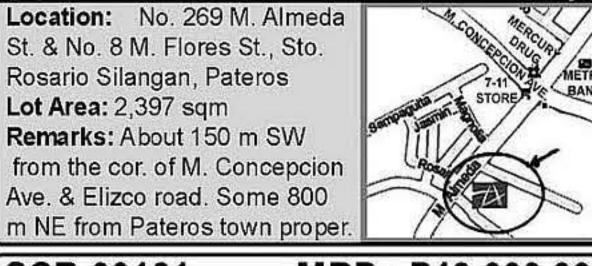

MBP: P13,700,000 SB-473 6 LOTS **PATEROS** TCT'S NOW UNDER SELLER'S NAME

Location: No. 269 M. Almeda St. & No. 8 M. Flores St., Sto. Rosario Silangan, Pateros Lot Area: 2,397 sqm Remarks: About 150 m SW from the cor. of M. Concepcion Ave. & Elizco road. Some 800