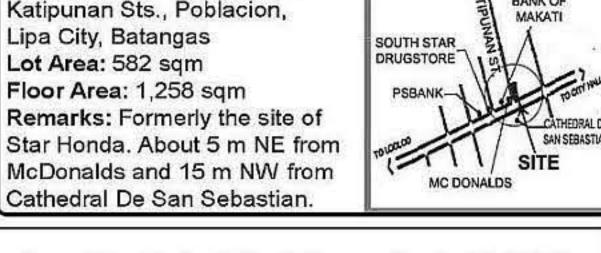

2 LOTS W/ IMPV'T. Location: 50 CM Recto cor. Katipunan Sts., Poblacion, Lipa City, Batangas Lot Area: 582 sqm Floor Area: 1,258 sqm Remarks: Formerly the site of Star Honda. About 5 m NE from

Cathedral De San Sebastian.