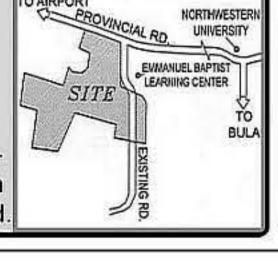

#### ILOCOS NORTE VARIOUS LOTS TCT'S NOW UNDER SELLER'S NAME Location: Southrock project,

Laoag City, Ilocos Norte Lot Area: 46,895 sqm Remarks: Across Emmanuel Baptist Learning Center, approximately 950 m from Northwestern University and Suba Airport Road.