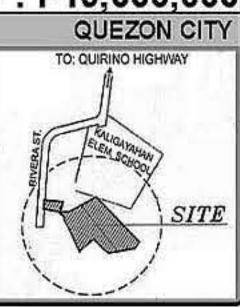

MBP: P19,000,000 SCR-00121 3 LOTS

Location: No. 41 Rivera Drive, Kaligayahan, Novaliches Q.C.. Lot Area: 7,568 sqm Remarks: NE corner of Rivera rd and ROW. About 80 m from Kaligayahan Elementary School, some 250 m SW from Quirino Highway & 1.2 KM SW from SM City - Fairview.