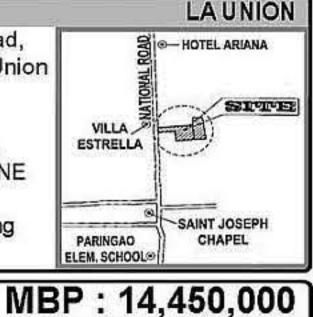

## **SUN-021** 2 LOTS W/ IMPV'T

Location: Along National Road, Brgy. Paringao, Bauang, La Union Lot Area: 2,270 sqm Floor Area: 1,055 sqm Remarks: Current site of J.C. Decene Press. About 200 m NE from Paringao Elem. School; About 2 km north from Bauang Municipal Hall.