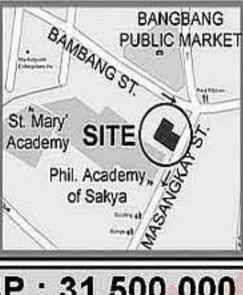

SBN-014 MBP: 19,238,000 CONDO UNITS MANILA

Location: The Empire Plaza Condo., Brgy. 254 Masangkay St. Tondo, Manila Floor Area:

675 sqm (11 units, 9 kiosks) 150 sqm (12 parking slots) Remarks: Beside Phil. Academy of Sakya. About 50 m SW from the cor. of Bambang & Masangkay Sts.