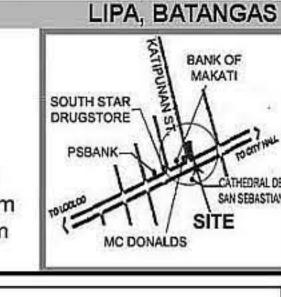

2 LOTS W/ IMPV'T. Location: 50 CM Recto cor. Katipunan Sts., Poblacion, Lipa City, Batangas Lot Area: 582 sqm Floor Area: 1,258 sqm Remarks: Formerly the site of Star Honda. About 5 m NE from

Cathedral De San Sebastian.

approximately a KM NE from SM Lipa City.