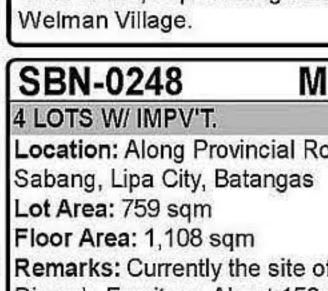

# MBP: P10,450,000

Location: Along Provincial Road, Remarks: Currently the site of W. Rivera's Furniture. About 150 m south from Lipa City Hall and