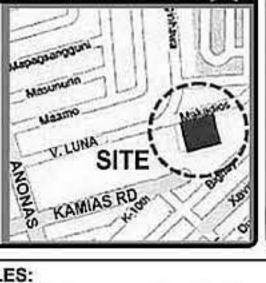

TCT'S NOW UNDER SELLER'S NAME Location: No. 2 Makadios St. Sikatuna Village, Quezon City Lot Area: 602 sqm Floor Area: 396 sqm

Remarks: Adjacent to Marcxmantrade Corp., about 200 m SW of Camp General Tomas Karingal and about 250 m NE of the Anonas & V. Luna Sts.