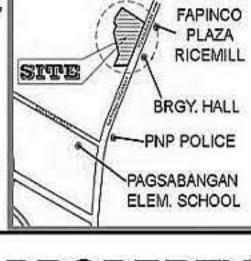

#### MIXED-USE PROPERTY SU-408 MBP: P7,942,000

LOT W/ IMPV'T. Location: L959-G-1 Nat'l. Hi-way, Pagsabangan, Tagum City Lot Area: 24,022 sqm Floor Area: 923 sqm Remarks: Opposite the Fapinco Plaza Rice Mill and Brgy. Hall. About 200 m NE from Pagsaba-

### ngan Elem. School. With 235.59 m wide frontage along Nat'l. Rd.

AGRICULTURAL PROPERTY SU-181 MBP: P16,250,000 2 LOTS

TCT'S NOW UNDER SELLER'S NAME

Location: Riverview Bacaca-19B Brgy. Poblacion, Davao City Lot Area: 74,632 sqm Remarks: Backs onto Davao river. Near Riverview Vill., Dizon