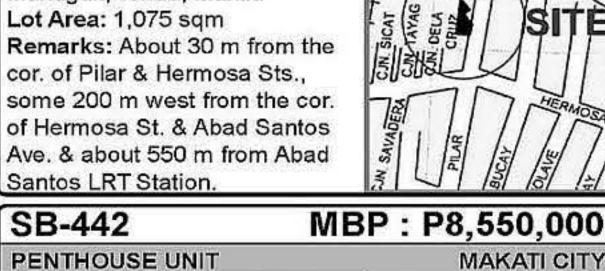

#### MBP: P7,125,000 SB-456 LOT ONLY

Location: No. 3173 Pilar St., Manuguit, Tondo, Manila Lot Area: 1,075 sqm Remarks: About 30 m from the cor. of Pilar & Hermosa Sts., some 200 m west from the cor. of Hermosa St. & Abad Santos Ave. & about 550 m from Abad Santos LRT Station.