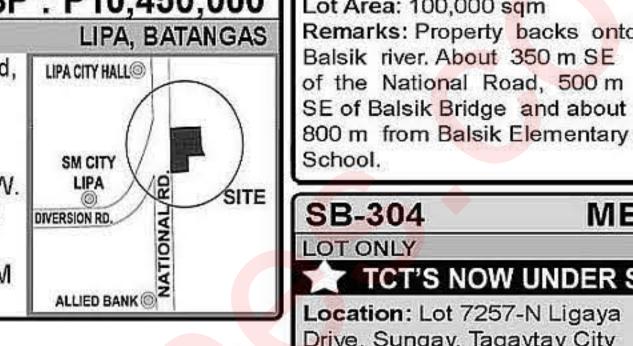

2 LOTS W/ IMPV'T. Location: 50 CM Recto cor. Katipunan Sts., Poblacion, Lipa City, Batangas Lot Area: 582 sqm Floor Area: 1,258 sqm Remarks: Formerly the site of Star Honda. About 5 m NE from

Cathedral De San Sebastian.

# MBP: P10,450,000

Location: Along Provincial Road, Remarks: Currently the site of W. Rivera's Furniture. About 150 m south from Lipa City Hall and