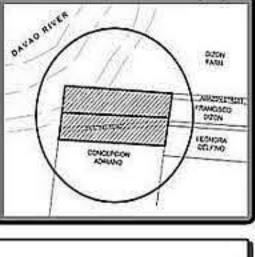

### ngan Elem. School. With 235.59 m wide frontage along Nat'l. Rd.

AGRICULTURAL PROPERTY SU-181 MBP: P16,250,000 2 LOTS

TCT'S NOW UNDER SELLER'S NAME

Location: Riverview Bacaca-19B Brgy. Poblacion, Davao City Lot Area: 74,632 sqm Remarks: Backs onto Davao river. Near Riverview Vill., Dizon

Farm, Santos Cmpd., Jose Ventoza Subd., Don F. Dizon Elem. School, Phoenix Gas

DAVAO CITY