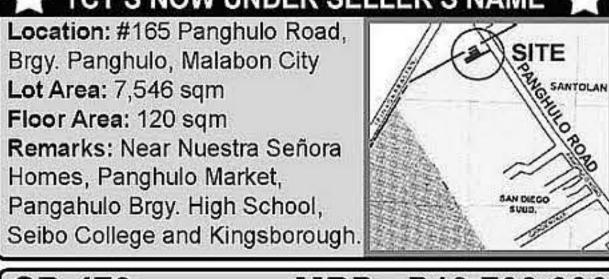

# **MIXED-USE PROPERTIES**

MBP: P12,184,000 SU-050 MALABON CITY 2 LOTS W/ IMPV'T.

TCT'S NOW UNDER SELLER'S NAME Location: #165 Panghulo Road, Brgy. Panghulo, Malabon City Lot Area: 7,546 sqm Floor Area: 120 sqm Remarks: Near Nuestra Señora Homes, Panghulo Market,